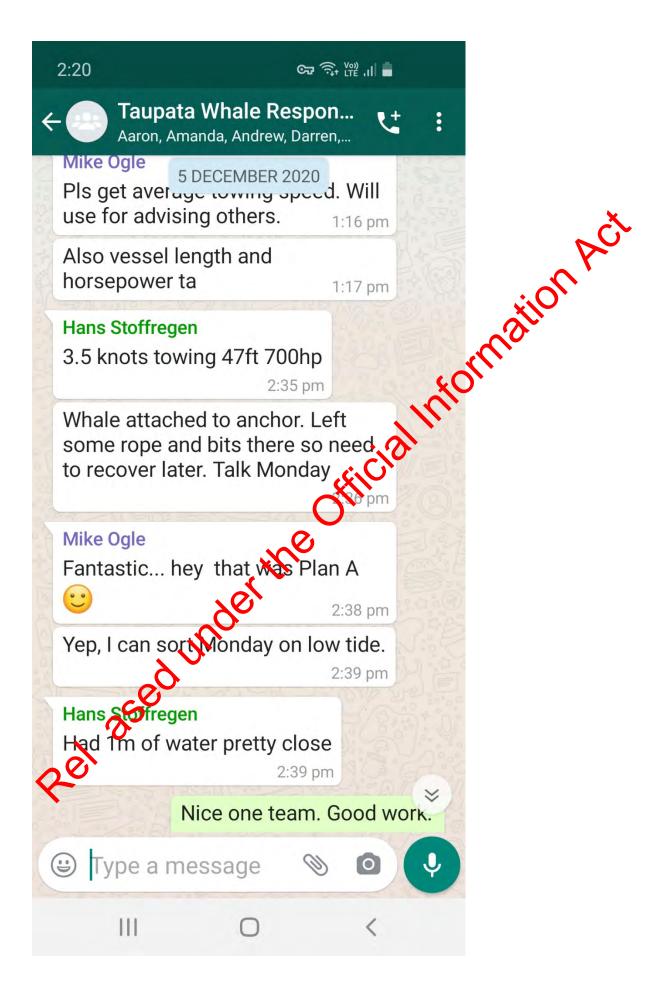

| Location                  | Taupata Point (700m out from high tide mark)                                                                                                                                                                                                                                                                                                                                                                                                                                                                                                                                                                                                                                                                                                                                                                                                                                                                                                                                                                                                                                                                                                                                                                                                                                                                                                                             |
|---------------------------|--------------------------------------------------------------------------------------------------------------------------------------------------------------------------------------------------------------------------------------------------------------------------------------------------------------------------------------------------------------------------------------------------------------------------------------------------------------------------------------------------------------------------------------------------------------------------------------------------------------------------------------------------------------------------------------------------------------------------------------------------------------------------------------------------------------------------------------------------------------------------------------------------------------------------------------------------------------------------------------------------------------------------------------------------------------------------------------------------------------------------------------------------------------------------------------------------------------------------------------------------------------------------------------------------------------------------------------------------------------------------|
|                           | 1577389, 5511762                                                                                                                                                                                                                                                                                                                                                                                                                                                                                                                                                                                                                                                                                                                                                                                                                                                                                                                                                                                                                                                                                                                                                                                                                                                                                                                                                         |
| Date and<br>Duration      | 4/12/2020                                                                                                                                                                                                                                                                                                                                                                                                                                                                                                                                                                                                                                                                                                                                                                                                                                                                                                                                                                                                                                                                                                                                                                                                                                                                                                                                                                |
| Incident<br>background    | <ul> <li>Friday 4/12/2020 (high tide Tarakohe 13:06, 3.7m)</li> <li>14:00 DOC staff received phone call regarding stranding in progres of large (6-7m) whale near Taupata Point.</li> <li>??:?? Four DOC (Amanda Harvey, Andrew Lamason, Allar, Mike Ogle) staff arrive at stranding site with sheets, backets and spade. Whale is considerably larger than phoned in estimate of 6-7m. Estimate 17m (later measured at 13.4m). Whale in good condition, no sign of injuries, trauma, or provide lith. Already 20 people around whale, some with buckets. DOC staff brief public on hazards, sector CIMS structure (AH - Incident mngr, MO Ops mngr), get wet sheets on to whale Species ID confirmed from Onotos sent to and Anton van Helten</li> <li>17:50 Breath rate increased to -20 seconds</li> <li>18:00 Whale now just breathing from Onotos sent to shift.</li> <li>20:15 approx. Incoming the reaches whale.</li> <li>21:00 approx Joe Hambrook and Susi Clearwater arrive for evening shift.</li> <li>21:25 Whale died.</li> <li>22:00 All DQC staff at yard (Mike Ogle, Rayner Fredrick, Ronja Fredrick Cac Gibbs). Prep ropes and floats.</li> <li>10:00 200m of 33mm rope with float on end attached to whale for towing.</li> <li>13:00 approx Incoming speed 3.5knots. Arrives mussel farr anchor approx. 14:00 and attaches whale to this.</li> </ul> |
| Number of whales          | 1                                                                                                                                                                                                                                                                                                                                                                                                                                                                                                                                                                                                                                                                                                                                                                                                                                                                                                                                                                                                                                                                                                                                                                                                                                                                                                                                                                        |
| Concurrent<br>events      | None?                                                                                                                                                                                                                                                                                                                                                                                                                                                                                                                                                                                                                                                                                                                                                                                                                                                                                                                                                                                                                                                                                                                                                                                                                                                                                                                                                                    |
| Stranding<br>Environment: | Gently sloping sandy tidal flats.                                                                                                                                                                                                                                                                                                                                                                                                                                                                                                                                                                                                                                                                                                                                                                                                                                                                                                                                                                                                                                                                                                                                                                                                                                                                                                                                        |
| Weather:                  | 4/12/2020 18:40 wind 20kph, 15.7°C, 72% relative humidity. Sunny.                                                                                                                                                                                                                                                                                                                                                                                                                                                                                                                                                                                                                                                                                                                                                                                                                                                                                                                                                                                                                                                                                                                                                                                                                                                                                                        |