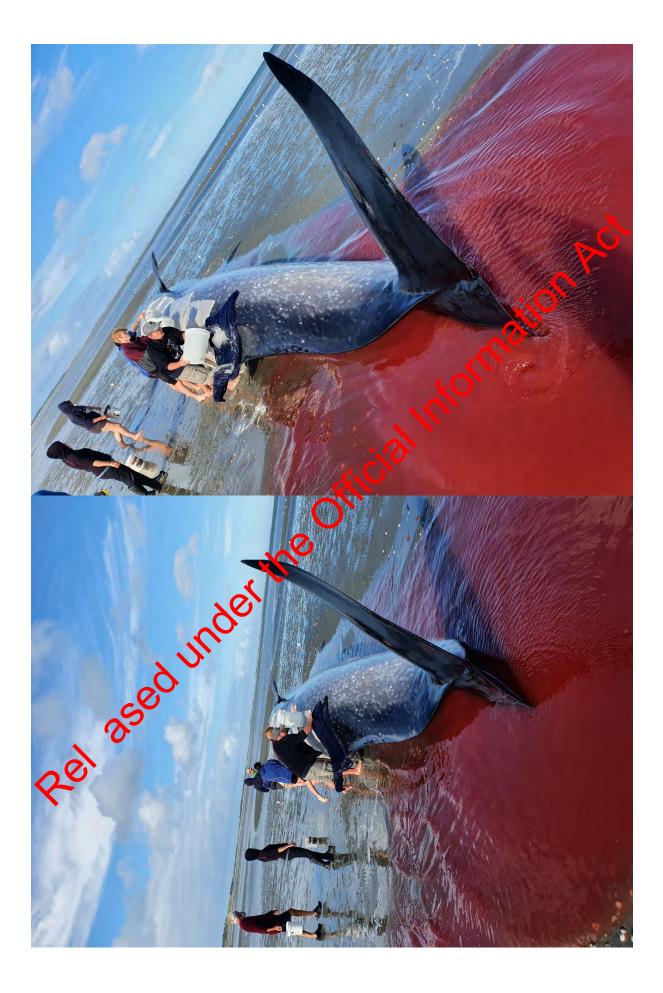

| Location                  | Taupata Point (700m out from high tide mark)                                                                                                                                                                                                                                                                                                                                                                                                                                                                                                                                                                                                                                                                                                                                                                                                                                                                                                                                                                                                                                                                                                                                                                                                                                                                                                                             |
|---------------------------|--------------------------------------------------------------------------------------------------------------------------------------------------------------------------------------------------------------------------------------------------------------------------------------------------------------------------------------------------------------------------------------------------------------------------------------------------------------------------------------------------------------------------------------------------------------------------------------------------------------------------------------------------------------------------------------------------------------------------------------------------------------------------------------------------------------------------------------------------------------------------------------------------------------------------------------------------------------------------------------------------------------------------------------------------------------------------------------------------------------------------------------------------------------------------------------------------------------------------------------------------------------------------------------------------------------------------------------------------------------------------|
|                           | 1577389, 5511762                                                                                                                                                                                                                                                                                                                                                                                                                                                                                                                                                                                                                                                                                                                                                                                                                                                                                                                                                                                                                                                                                                                                                                                                                                                                                                                                                         |
| Date and<br>Duration      | 4/12/2020                                                                                                                                                                                                                                                                                                                                                                                                                                                                                                                                                                                                                                                                                                                                                                                                                                                                                                                                                                                                                                                                                                                                                                                                                                                                                                                                                                |
| Incident<br>background    | <ul> <li>Friday 4/12/2020 (high tide Tarakohe 13:06, 3.7m)</li> <li>14:00 DOC staff received phone call regarding stranding in progres of large (6-7m) whale near Taupata Point.</li> <li>??:?? Four DOC (Amanda Harvey, Andrew Lamason, Allar, Mike Ogle) staff arrive at stranding site with sheets, backets and spade. Whale is considerably larger than phoned in estimate of 6-7m. Estimate 17m (later measured at 13.4m). Whale in good condition, no sign of injuries, trauma, or provide lith. Already 20 people around whale, some with buckets. DOC staff brief public on hazards, sector CIMS structure (AH - Incident mngr, MO Ops mngr), get wet sheets on to whale Species ID confirmed from Onotos sent to and Anton van Helten</li> <li>17:50 Breath rate increased to -20 seconds</li> <li>18:00 Whale now just breathing from Onotos sent to shift.</li> <li>20:15 approx. Incoming the reaches whale.</li> <li>21:00 approx Joe Hambrook and Susi Clearwater arrive for evening shift.</li> <li>21:25 Whale died.</li> <li>22:00 All DQC staff at yard (Mike Ogle, Rayner Fredrick, Ronja Fredrick Cac Gibbs). Prep ropes and floats.</li> <li>10:00 200m of 33mm rope with float on end attached to whale for towing.</li> <li>13:00 approx Incoming speed 3.5knots. Arrives mussel farr anchor approx. 14:00 and attaches whale to this.</li> </ul> |
| Number of whales          | 1                                                                                                                                                                                                                                                                                                                                                                                                                                                                                                                                                                                                                                                                                                                                                                                                                                                                                                                                                                                                                                                                                                                                                                                                                                                                                                                                                                        |
| Concurrent<br>events      | None?                                                                                                                                                                                                                                                                                                                                                                                                                                                                                                                                                                                                                                                                                                                                                                                                                                                                                                                                                                                                                                                                                                                                                                                                                                                                                                                                                                    |
| Stranding<br>Environment: | Gently sloping sandy tidal flats.                                                                                                                                                                                                                                                                                                                                                                                                                                                                                                                                                                                                                                                                                                                                                                                                                                                                                                                                                                                                                                                                                                                                                                                                                                                                                                                                        |
| Weather:                  | 4/12/2020 18:40 wind 20kph, 15.7°C, 72% relative humidity. Sunny.                                                                                                                                                                                                                                                                                                                                                                                                                                                                                                                                                                                                                                                                                                                                                                                                                                                                                                                                                                                                                                                                                                                                                                                                                                                                                                        |