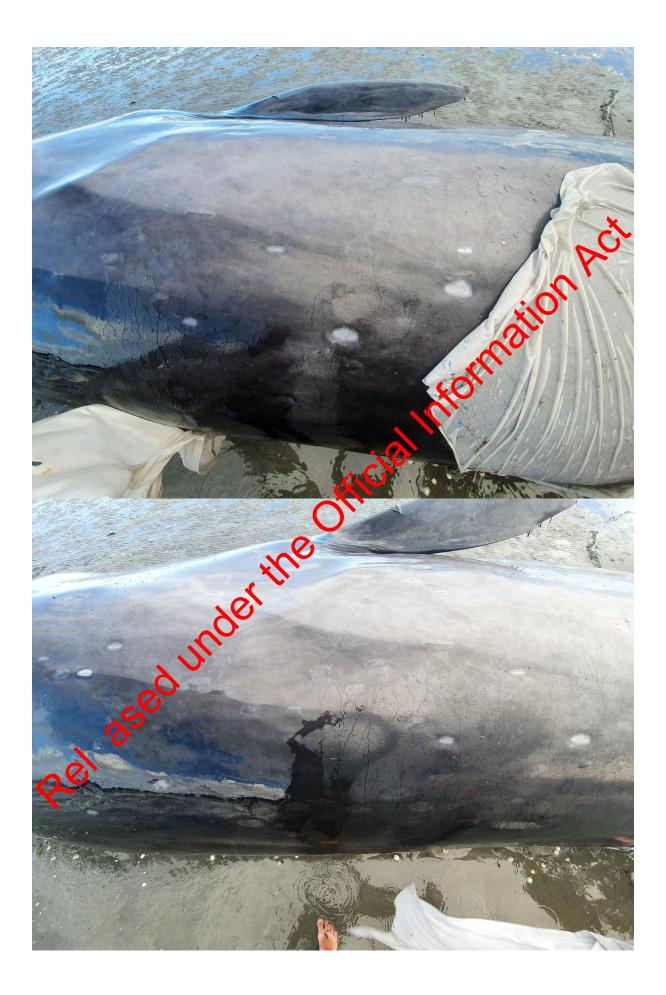

Hi

Got a freshly deceased Sei whale, stranded live now dead.

Rel 25ed under the Official Information Act

| From:    | Mike Ogle                            |
|----------|--------------------------------------|
| To:      | Cassandra Spearin; Dave Winterburn   |
| Cc:      | <u>Media</u>                         |
| Subject: | Fwd: Goldeb Bay Whale Stranding      |
| Date:    | Sunday, 6 December 2020 9:49:43 a.m. |

Hi Casey,

Sat afternoon the carcass was towed to the whale tether (a mussel farm anchor), in tidal flats at Farewell Spit.

On previous occasions it has taken about 3months for a whale carcass to fully decompose ormationA ... the nutrients feed the worms which fatten the godwits and other waders.