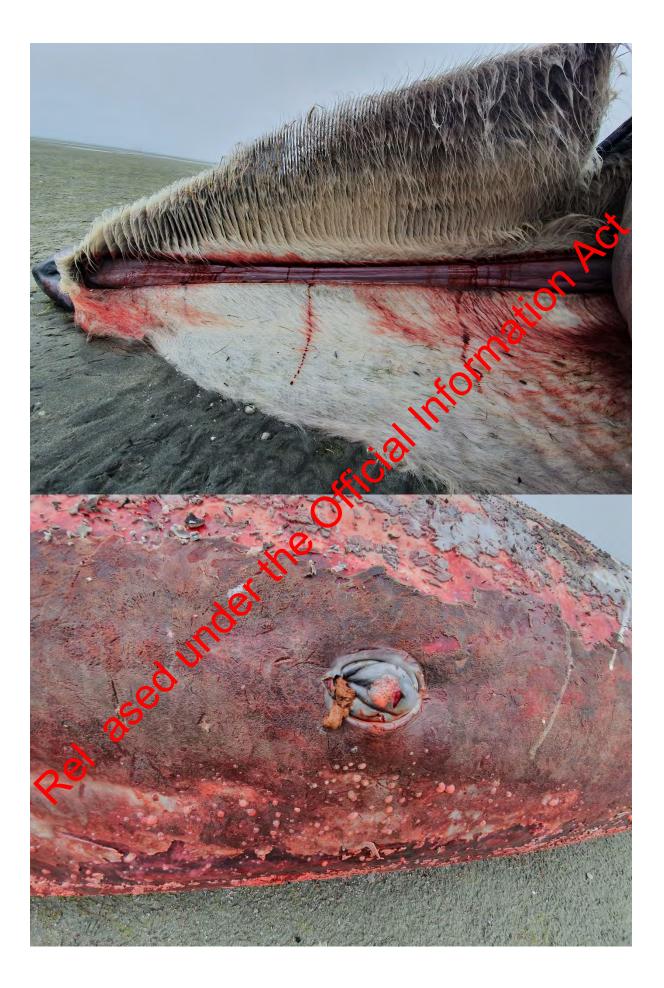

The whale is a Sei whale, one of the largest species of whales. This particula whale was a male, 17 metres long, roughly 30 tonnes, and on the upper end of size for the species. There was no sign of trauma or injury, and it appears to have been a healthy weight.

The whale is a Sei whale, one of the largest species of whales. This particular whale is a male, 17 metres long, roughly 30 tonnes, and on the upper end of size for the species. There is no sign of trauma or injury, and it appears to have been a healthy weight.