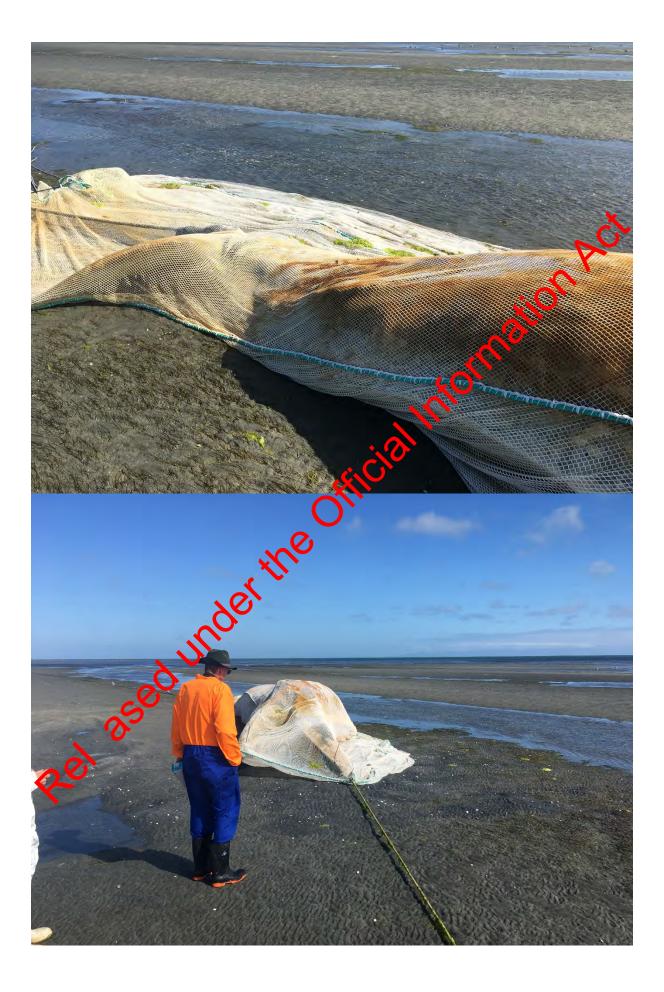

FYI.. stranding form attached.

One of our staff was at the whale today and said the gas has gone out of it. But I'm picking by next week there should be more gas building up in tissue and will be floating.