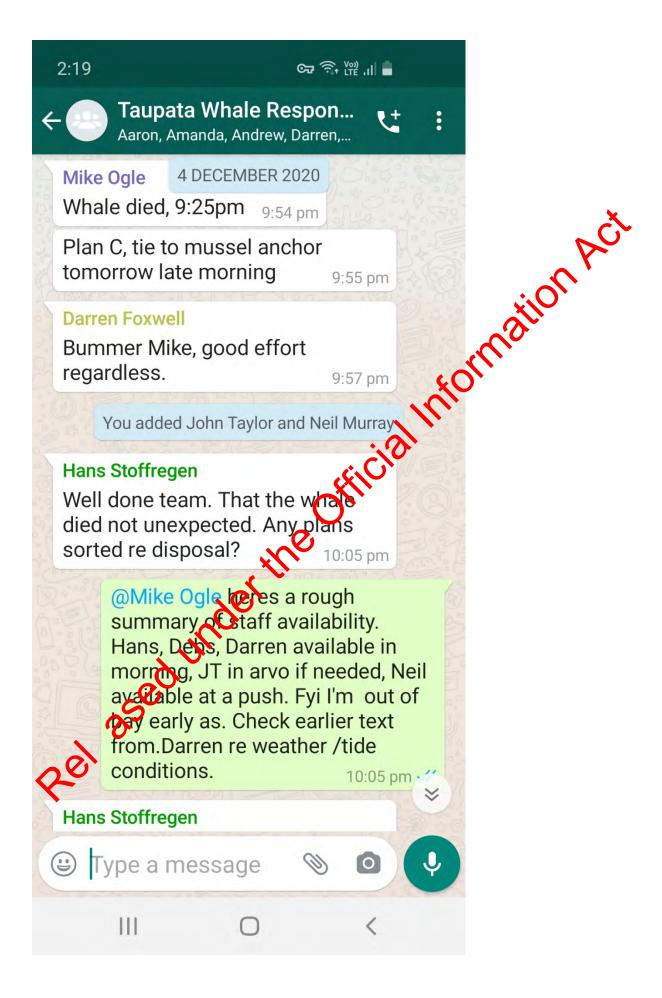

| Location                  | Taupata Point (700m out from high tide mark)                                                                                                                                                                                                                                                                                                                                                                                                                                                                                                                                                                                                                                                                                                                                                                                                                                                                                                                                                                                                                                                                                                                                                                                                                                                                                                                             |
|---------------------------|--------------------------------------------------------------------------------------------------------------------------------------------------------------------------------------------------------------------------------------------------------------------------------------------------------------------------------------------------------------------------------------------------------------------------------------------------------------------------------------------------------------------------------------------------------------------------------------------------------------------------------------------------------------------------------------------------------------------------------------------------------------------------------------------------------------------------------------------------------------------------------------------------------------------------------------------------------------------------------------------------------------------------------------------------------------------------------------------------------------------------------------------------------------------------------------------------------------------------------------------------------------------------------------------------------------------------------------------------------------------------|
|                           | 1577389, 5511762                                                                                                                                                                                                                                                                                                                                                                                                                                                                                                                                                                                                                                                                                                                                                                                                                                                                                                                                                                                                                                                                                                                                                                                                                                                                                                                                                         |
| Date and<br>Duration      | 4/12/2020                                                                                                                                                                                                                                                                                                                                                                                                                                                                                                                                                                                                                                                                                                                                                                                                                                                                                                                                                                                                                                                                                                                                                                                                                                                                                                                                                                |
| Incident<br>background    | <ul> <li>Friday 4/12/2020 (high tide Tarakohe 13:06, 3.7m)</li> <li>14:00 DOC staff received phone call regarding stranding in progres of large (6-7m) whale near Taupata Point.</li> <li>??:?? Four DOC (Amanda Harvey, Andrew Lamason, Allar, Mike Ogle) staff arrive at stranding site with sheets, backets and spade. Whale is considerably larger than phoned in estimate of 6-7m. Estimate 17m (later measured at 13.4m). Whale in good condition, no sign of injuries, trauma, or provide lith. Already 20 people around whale, some with buckets. DOC staff brief public on hazards, sector CIMS structure (AH - Incident mngr, MO Ops mngr), get wet sheets on to whale Species ID confirmed from Onotos sent to and Anton van Helten</li> <li>17:50 Breath rate increased to -20 seconds</li> <li>18:00 Whale now just breathing from Onotos sent to shift.</li> <li>20:15 approx. Incoming the reaches whale.</li> <li>21:00 approx Joe Hambrook and Susi Clearwater arrive for evening shift.</li> <li>21:25 Whale died.</li> <li>22:00 All DQC staff at yard (Mike Ogle, Rayner Fredrick, Ronja Fredrick Cac Gibbs). Prep ropes and floats.</li> <li>10:00 200m of 33mm rope with float on end attached to whale for towing.</li> <li>13:00 approx Incoming speed 3.5knots. Arrives mussel farr anchor approx. 14:00 and attaches whale to this.</li> </ul> |
| Number of whales          | 1                                                                                                                                                                                                                                                                                                                                                                                                                                                                                                                                                                                                                                                                                                                                                                                                                                                                                                                                                                                                                                                                                                                                                                                                                                                                                                                                                                        |
| Concurrent<br>events      | None?                                                                                                                                                                                                                                                                                                                                                                                                                                                                                                                                                                                                                                                                                                                                                                                                                                                                                                                                                                                                                                                                                                                                                                                                                                                                                                                                                                    |
| Stranding<br>Environment: | Gently sloping sandy tidal flats.                                                                                                                                                                                                                                                                                                                                                                                                                                                                                                                                                                                                                                                                                                                                                                                                                                                                                                                                                                                                                                                                                                                                                                                                                                                                                                                                        |
| Weather:                  | 4/12/2020 18:40 wind 20kph, 15.7°C, 72% relative humidity. Sunny.                                                                                                                                                                                                                                                                                                                                                                                                                                                                                                                                                                                                                                                                                                                                                                                                                                                                                                                                                                                                                                                                                                                                                                                                                                                                                                        |