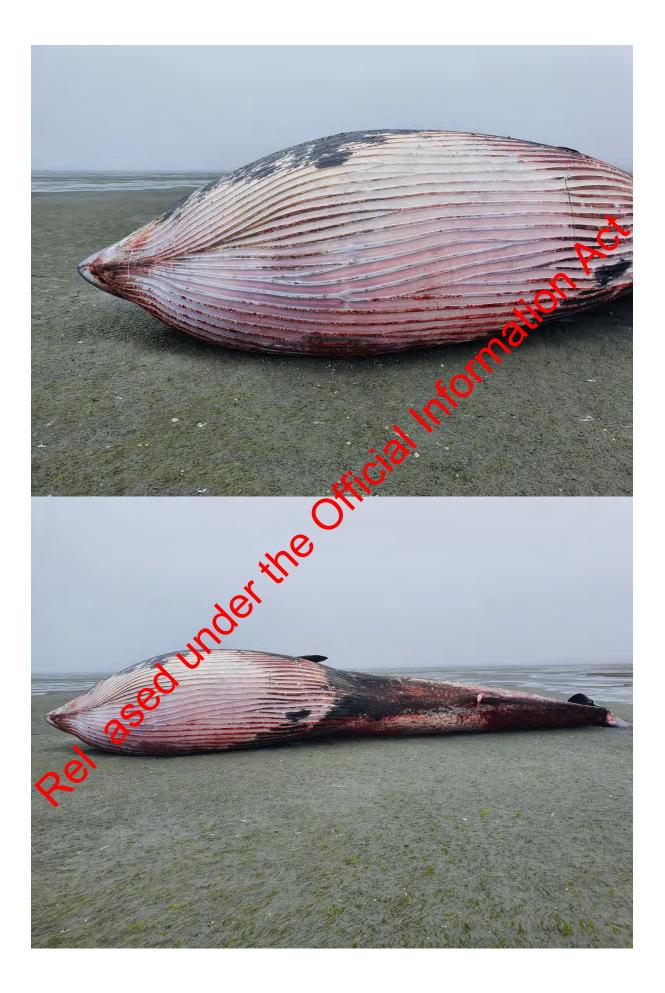

The whale is a Sei whale, one of the largest species of whales. This particula whale was a male, 17 metres long, roughly 30 tonnes, and on the upper end of size for the species. There was no sign of trauma or injury, and it appears to have been a healthy weight.

The whale is a Sei whale, one of the largest species of whales. This particular whale is a male, 17 metres long, roughly 30 tonnes, and on the upper end of size for the species. There is no sign of trauma or injury, and it appears to have been a healthy weight.

| Location                  | Taupata Point (700m out from high tide mark)                                                                                                                                                                                                                                                                                                                                                                                                                                                                                                                                                                                                                                                                                                                                                                                                                                                                                                                                                                                                                                                                                                                                                                                                                                                                                                                             |
|---------------------------|--------------------------------------------------------------------------------------------------------------------------------------------------------------------------------------------------------------------------------------------------------------------------------------------------------------------------------------------------------------------------------------------------------------------------------------------------------------------------------------------------------------------------------------------------------------------------------------------------------------------------------------------------------------------------------------------------------------------------------------------------------------------------------------------------------------------------------------------------------------------------------------------------------------------------------------------------------------------------------------------------------------------------------------------------------------------------------------------------------------------------------------------------------------------------------------------------------------------------------------------------------------------------------------------------------------------------------------------------------------------------|
|                           | 1577389, 5511762                                                                                                                                                                                                                                                                                                                                                                                                                                                                                                                                                                                                                                                                                                                                                                                                                                                                                                                                                                                                                                                                                                                                                                                                                                                                                                                                                         |
| Date and<br>Duration      | 4/12/2020                                                                                                                                                                                                                                                                                                                                                                                                                                                                                                                                                                                                                                                                                                                                                                                                                                                                                                                                                                                                                                                                                                                                                                                                                                                                                                                                                                |
| Incident<br>background    | <ul> <li>Friday 4/12/2020 (high tide Tarakohe 13:06, 3.7m)</li> <li>14:00 DOC staff received phone call regarding stranding in progres of large (6-7m) whale near Taupata Point.</li> <li>??:?? Four DOC (Amanda Harvey, Andrew Lamason, Allar, Mike Ogle) staff arrive at stranding site with sheets, backets and spade. Whale is considerably larger than phoned in estimate of 6-7m. Estimate 17m (later measured at 13.4m). Whale in good condition, no sign of injuries, trauma, or provide lith. Already 20 people around whale, some with buckets. DOC staff brief public on hazards, sector CIMS structure (AH - Incident mngr, MO Ops mngr), get wet sheets on to whale Species ID confirmed from Onotos sent to and Anton van Helten</li> <li>17:50 Breath rate increased to -20 seconds</li> <li>18:00 Whale now just breathing from Onotos sent to shift.</li> <li>20:15 approx. Incoming the reaches whale.</li> <li>21:00 approx Joe Hambrook and Susi Clearwater arrive for evening shift.</li> <li>21:25 Whale died.</li> <li>22:00 All DQC staff at yard (Mike Ogle, Rayner Fredrick, Ronja Fredrick Cac Gibbs). Prep ropes and floats.</li> <li>10:00 200m of 33mm rope with float on end attached to whale for towing.</li> <li>13:00 approx Incoming speed 3.5knots. Arrives mussel farr anchor approx. 14:00 and attaches whale to this.</li> </ul> |
| Number of whales          | 1                                                                                                                                                                                                                                                                                                                                                                                                                                                                                                                                                                                                                                                                                                                                                                                                                                                                                                                                                                                                                                                                                                                                                                                                                                                                                                                                                                        |
| Concurrent<br>events      | None?                                                                                                                                                                                                                                                                                                                                                                                                                                                                                                                                                                                                                                                                                                                                                                                                                                                                                                                                                                                                                                                                                                                                                                                                                                                                                                                                                                    |
| Stranding<br>Environment: | Gently sloping sandy tidal flats.                                                                                                                                                                                                                                                                                                                                                                                                                                                                                                                                                                                                                                                                                                                                                                                                                                                                                                                                                                                                                                                                                                                                                                                                                                                                                                                                        |
| Weather:                  | 4/12/2020 18:40 wind 20kph, 15.7°C, 72% relative humidity. Sunny.                                                                                                                                                                                                                                                                                                                                                                                                                                                                                                                                                                                                                                                                                                                                                                                                                                                                                                                                                                                                                                                                                                                                                                                                                                                                                                        |