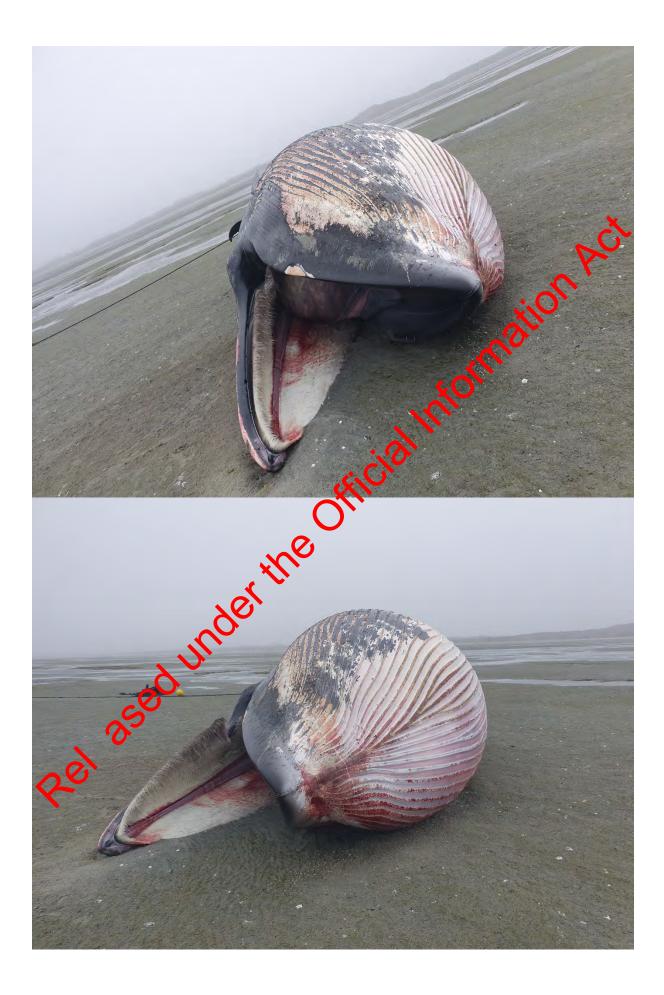

reader of the second se

Mike Oale From: To: Subject: Sei gassed from front Date: Wednesday, 9 December 2020 11:27:00 a.m. 20201207 110319.ipg Attachments:

, warine Species Team) , a Atawhai , 106 Kia piki te oranga o te ao tūroa, i roto i te ngātahitanga, ki Aoteara To work with others to increase the value of conservation for New Zealanders. www.doc.govf.nz Please note, my week is divided into two roles: