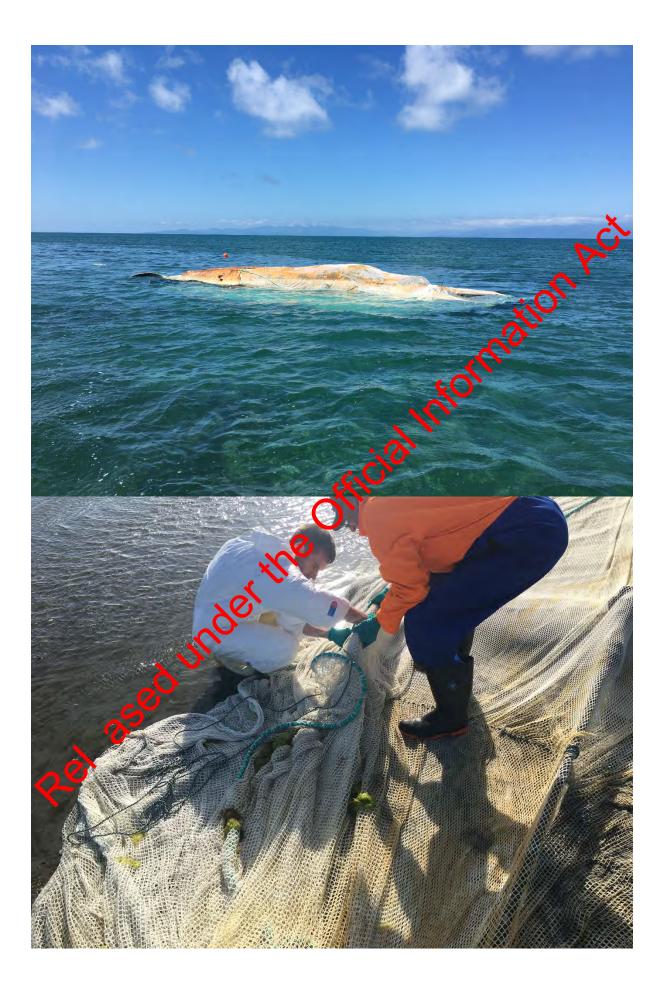

FYI.. stranding form attached.

One of our staff was at the whale today and said the gas has gone out of it. But I'm picking by next week there should be more gas building up in tissue and will be floating.

Hi

Could you please let me know time & date when you would arrive Takaka with the net? (fyi 2hrs drive from Nelson to Takaka)

Attached is sketch of set up of net while tide is out, will use to brief local staff.