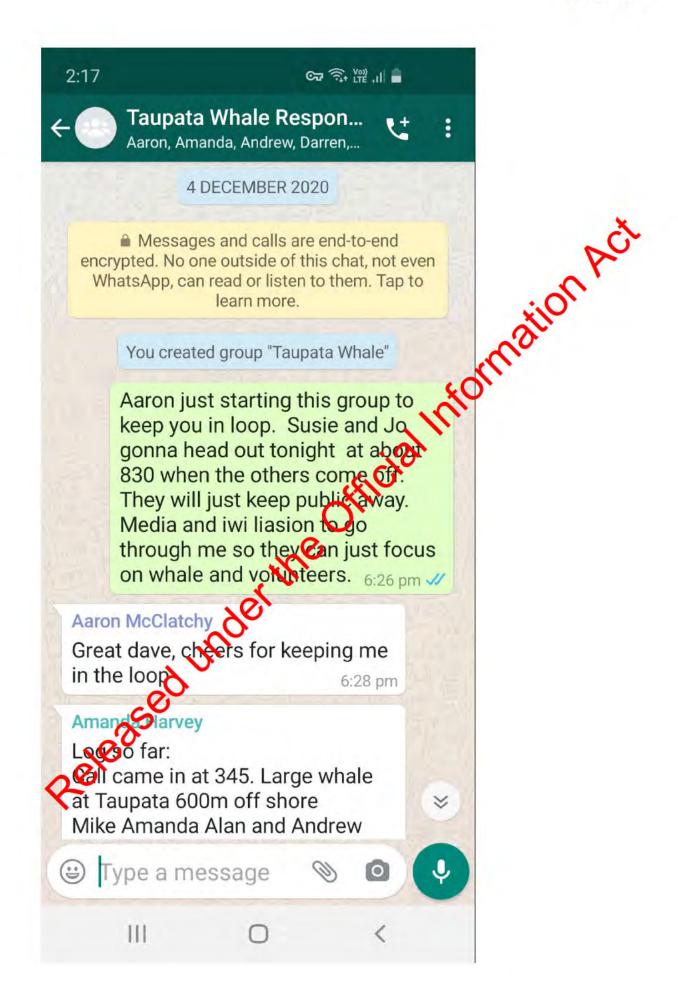

# **Sei Whale Stranding Debrief**

| Stranding    | Sei whale stra  | nding 4-12-2020 Taupata Creek            |
|--------------|-----------------|------------------------------------------|
| Name         | Takaka Distric  | t                                        |
| Debrief Date | 11/12/2020      | WBS: D400461004 Takaka Wildlife Response |
| Venue        | Takaka District | Office                                   |
| Facilitator  |                 |                                          |
| Present      |                 | Office AC                                |
|              |                 | <u>fol</u>                               |
|              |                 |                                          |
|              |                 | ETC1-                                    |
|              |                 |                                          |
|              |                 | O'                                       |
|              | N               |                                          |
|              |                 | ne Ott                                   |
|              | dert            | neon                                     |
|              | undert          | ne Oli                                   |
| e            | dundert         | ne Ori                                   |
| 250          | dundert         | neon                                     |
| el ase       | dundert         | neon                                     |

| Location                  | Taupata Point (700m out from high tide mark)                                                                                                                                                                                                                                                                                                                                                                                                                                                                                                                                                                                                                                                                                                                                                                                                                                                                                                                                                                                                                                                                                                                                                                                                                                                                                                                             |
|---------------------------|--------------------------------------------------------------------------------------------------------------------------------------------------------------------------------------------------------------------------------------------------------------------------------------------------------------------------------------------------------------------------------------------------------------------------------------------------------------------------------------------------------------------------------------------------------------------------------------------------------------------------------------------------------------------------------------------------------------------------------------------------------------------------------------------------------------------------------------------------------------------------------------------------------------------------------------------------------------------------------------------------------------------------------------------------------------------------------------------------------------------------------------------------------------------------------------------------------------------------------------------------------------------------------------------------------------------------------------------------------------------------|
|                           | 1577389, 5511762                                                                                                                                                                                                                                                                                                                                                                                                                                                                                                                                                                                                                                                                                                                                                                                                                                                                                                                                                                                                                                                                                                                                                                                                                                                                                                                                                         |
| Date and<br>Duration      | 4/12/2020                                                                                                                                                                                                                                                                                                                                                                                                                                                                                                                                                                                                                                                                                                                                                                                                                                                                                                                                                                                                                                                                                                                                                                                                                                                                                                                                                                |
| Incident<br>background    | <ul> <li>Friday 4/12/2020 (high tide Tarakohe 13:06, 3.7m)</li> <li>14:00 DOC staff received phone call regarding stranding in progres of large (6-7m) whale near Taupata Point.</li> <li>??:?? Four DOC (Amanda Harvey, Andrew Lamason, Allar, Mike Ogle) staff arrive at stranding site with sheets, backets and spade. Whale is considerably larger than phoned in estimate of 6-7m. Estimate 17m (later measured at 13.4m). Whale in good condition, no sign of injuries, trauma, or provide lith. Already 20 people around whale, some with buckets. DOC staff brief public on hazards, sector CIMS structure (AH - Incident mngr, MO Ops mngr), get wet sheets on to whale Species ID confirmed from Onotos sent to and Anton van Helten</li> <li>17:50 Breath rate increased to -20 seconds</li> <li>18:00 Whale now just breathing from Onotos sent to shift.</li> <li>20:15 approx. Incoming the reaches whale.</li> <li>21:00 approx Joe Hambrook and Susi Clearwater arrive for evening shift.</li> <li>21:25 Whale died.</li> <li>22:00 All DQC staff at yard (Mike Ogle, Rayner Fredrick, Ronja Fredrick Cac Gibbs). Prep ropes and floats.</li> <li>10:00 200m of 33mm rope with float on end attached to whale for towing.</li> <li>13:00 approx Incoming speed 3.5knots. Arrives mussel farr anchor approx. 14:00 and attaches whale to this.</li> </ul> |
| Number of whales          | 1                                                                                                                                                                                                                                                                                                                                                                                                                                                                                                                                                                                                                                                                                                                                                                                                                                                                                                                                                                                                                                                                                                                                                                                                                                                                                                                                                                        |
| Concurrent<br>events      | None?                                                                                                                                                                                                                                                                                                                                                                                                                                                                                                                                                                                                                                                                                                                                                                                                                                                                                                                                                                                                                                                                                                                                                                                                                                                                                                                                                                    |
| Stranding<br>Environment: | Gently sloping sandy tidal flats.                                                                                                                                                                                                                                                                                                                                                                                                                                                                                                                                                                                                                                                                                                                                                                                                                                                                                                                                                                                                                                                                                                                                                                                                                                                                                                                                        |
| Weather:                  | 4/12/2020 18:40 wind 20kph, 15.7°C, 72% relative humidity. Sunny.                                                                                                                                                                                                                                                                                                                                                                                                                                                                                                                                                                                                                                                                                                                                                                                                                                                                                                                                                                                                                                                                                                                                                                                                                                                                                                        |