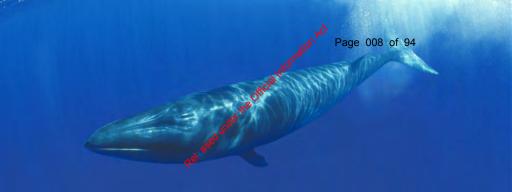

The whale is a Sei whale, one of the largest species of whales. This particula whale was a male, 17 metres long, roughly 30 tonnes, and on the upper end of size for the species. There was no sign of trauma or injury, and it appears to have been a healthy weight.

The whale is a Sei whale, one of the largest species of whales. This particular whale is a male, 17 metres long, roughly 30 tonnes, and on the upper end of size for the species. There is no sign of trauma or injury, and it appears to have been a healthy weight.