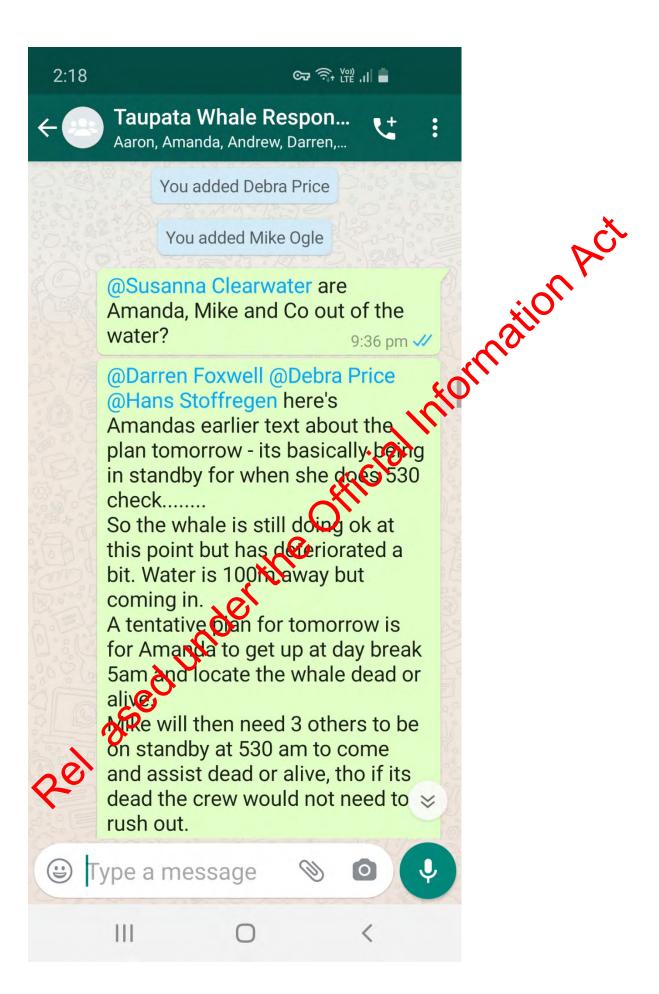

| Location                  | Taupata Point (700m out from high tide mark)                                                                                                                                                                                                                                                                                                                                                                                                                                                                                                                                                                                                                                                                                                                                                                                                                                                                                                                                                                                                                                                                                                                                                                                                                                                                                                                             |
|---------------------------|--------------------------------------------------------------------------------------------------------------------------------------------------------------------------------------------------------------------------------------------------------------------------------------------------------------------------------------------------------------------------------------------------------------------------------------------------------------------------------------------------------------------------------------------------------------------------------------------------------------------------------------------------------------------------------------------------------------------------------------------------------------------------------------------------------------------------------------------------------------------------------------------------------------------------------------------------------------------------------------------------------------------------------------------------------------------------------------------------------------------------------------------------------------------------------------------------------------------------------------------------------------------------------------------------------------------------------------------------------------------------|
|                           | 1577389, 5511762                                                                                                                                                                                                                                                                                                                                                                                                                                                                                                                                                                                                                                                                                                                                                                                                                                                                                                                                                                                                                                                                                                                                                                                                                                                                                                                                                         |
| Date and<br>Duration      | 4/12/2020                                                                                                                                                                                                                                                                                                                                                                                                                                                                                                                                                                                                                                                                                                                                                                                                                                                                                                                                                                                                                                                                                                                                                                                                                                                                                                                                                                |
| Incident<br>background    | <ul> <li>Friday 4/12/2020 (high tide Tarakohe 13:06, 3.7m)</li> <li>14:00 DOC staff received phone call regarding stranding in progres of large (6-7m) whale near Taupata Point.</li> <li>??:?? Four DOC (Amanda Harvey, Andrew Lamason, Allar, Mike Ogle) staff arrive at stranding site with sheets, backets and spade. Whale is considerably larger than phoned in estimate of 6-7m. Estimate 17m (later measured at 13.4m). Whale in good condition, no sign of injuries, trauma, or provide lith. Already 20 people around whale, some with buckets. DOC staff brief public on hazards, sector CIMS structure (AH - Incident mngr, MO Ops mngr), get wet sheets on to whale Species ID confirmed from Onotos sent to and Anton van Helten</li> <li>17:50 Breath rate increased to -20 seconds</li> <li>18:00 Whale now just breathing from Onotos sent to shift.</li> <li>20:15 approx. Incoming the reaches whale.</li> <li>21:00 approx Joe Hambrook and Susi Clearwater arrive for evening shift.</li> <li>21:25 Whale died.</li> <li>22:00 All DQC staff at yard (Mike Ogle, Rayner Fredrick, Ronja Fredrick Cac Gibbs). Prep ropes and floats.</li> <li>10:00 200m of 33mm rope with float on end attached to whale for towing.</li> <li>13:00 approx Incoming speed 3.5knots. Arrives mussel farr anchor approx. 14:00 and attaches whale to this.</li> </ul> |
| Number of whales          | 1                                                                                                                                                                                                                                                                                                                                                                                                                                                                                                                                                                                                                                                                                                                                                                                                                                                                                                                                                                                                                                                                                                                                                                                                                                                                                                                                                                        |
| Concurrent<br>events      | None?                                                                                                                                                                                                                                                                                                                                                                                                                                                                                                                                                                                                                                                                                                                                                                                                                                                                                                                                                                                                                                                                                                                                                                                                                                                                                                                                                                    |
| Stranding<br>Environment: | Gently sloping sandy tidal flats.                                                                                                                                                                                                                                                                                                                                                                                                                                                                                                                                                                                                                                                                                                                                                                                                                                                                                                                                                                                                                                                                                                                                                                                                                                                                                                                                        |
| Weather:                  | 4/12/2020 18:40 wind 20kph, 15.7°C, 72% relative humidity. Sunny.                                                                                                                                                                                                                                                                                                                                                                                                                                                                                                                                                                                                                                                                                                                                                                                                                                                                                                                                                                                                                                                                                                                                                                                                                                                                                                        |