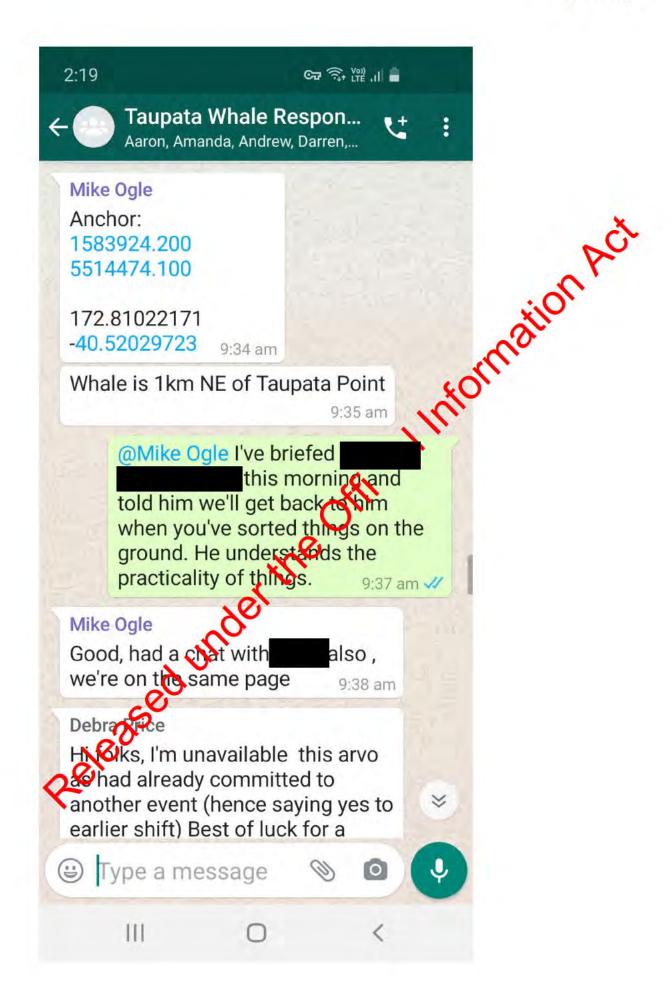

Hi

That sounds good, I'll organise a team for Friday.

I'm thinking it's early in the day, but on Friday be good to be leaving Takaka at 5am, so arrive at Triangle Flat (this is at the base of Farwell Spit), then about another half hour to get Argo (8 wheel go anywhere vehicle) unloaded and travel to whale, arriving at while about 6:30am.

So no need for that 3am ferry!

Do you need accommodation in Golden Bay – we have staff house at Collingwood, let me know if you want to see if that is available. Possibly also another house at Triangle Flat (with minimal contribution to costs). Let me know.

FYI.. stranding form attached.

One of our staff was at the whale today and said the gas has gone out of it. But I'm picking by next week there should be more gas building up in tissue and will be floating.

cheers Mike

From: Sent: Wednesday, 9 December 2020 2:58 p.m. To: Mike Ogly MOGLE@doc.govt.nz>

Subject: Proventient of the set o

nderti

Many thanks! That set-up looks good.

As for our arrival time, we haven't booked the ferry yet, as I was waiting for a confirmation that we'll have enough coxswains available. Just to confirm: the plan as discussed earlier was to arrange the net during low tide (7 am?) on Friday morning, and then return with the high tide in the afternoon.

If so, it wouldn't matter too much when we arrive on Thursday. The morning ferry arrives in Picton around 11.30 or 12.30 pm. Add driving and the time to pick up the net, and we are

probably looking at arriving in Takaka in the late afternoon or early evening -5 or 6 pm. There is an earlier ferry departing Wellington around 3 am. I can barely countenance the thought, but it would get us to Takaka in the early afternoon. Is there a good reason for us to do this?