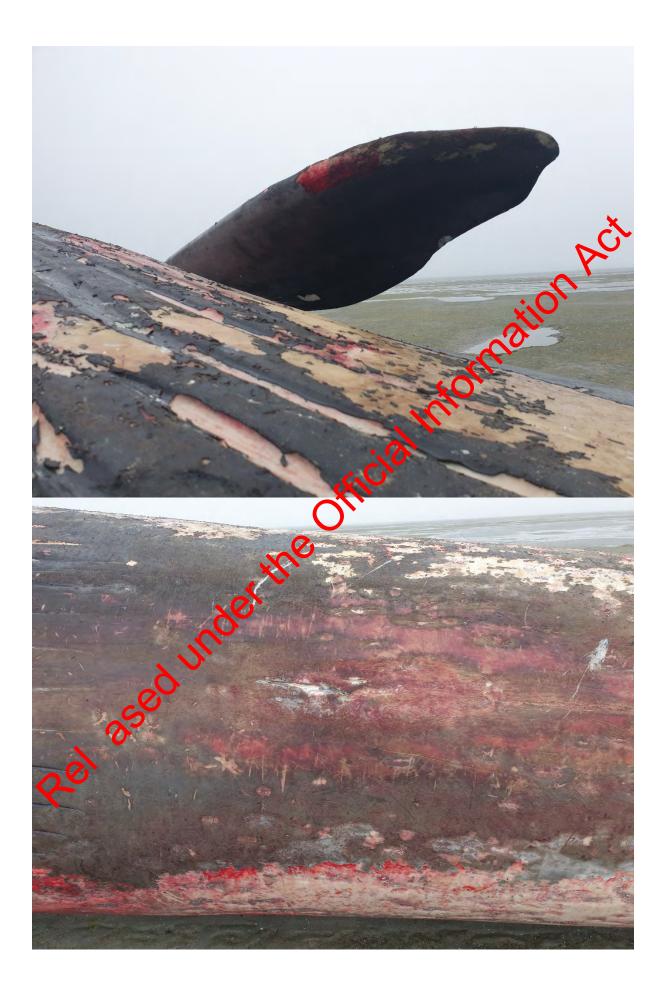

| Location                  | Taupata Point (700m out from high tide mark)                                                                                                                                                                                                                                                                                                                                                                                                                                                                                                                                                                                                                                                                                                                                                                                                                                                                                                                                                                                                                                                                                                                                                                                                                                                                                                                             |
|---------------------------|--------------------------------------------------------------------------------------------------------------------------------------------------------------------------------------------------------------------------------------------------------------------------------------------------------------------------------------------------------------------------------------------------------------------------------------------------------------------------------------------------------------------------------------------------------------------------------------------------------------------------------------------------------------------------------------------------------------------------------------------------------------------------------------------------------------------------------------------------------------------------------------------------------------------------------------------------------------------------------------------------------------------------------------------------------------------------------------------------------------------------------------------------------------------------------------------------------------------------------------------------------------------------------------------------------------------------------------------------------------------------|
|                           | 1577389, 5511762                                                                                                                                                                                                                                                                                                                                                                                                                                                                                                                                                                                                                                                                                                                                                                                                                                                                                                                                                                                                                                                                                                                                                                                                                                                                                                                                                         |
| Date and<br>Duration      | 4/12/2020                                                                                                                                                                                                                                                                                                                                                                                                                                                                                                                                                                                                                                                                                                                                                                                                                                                                                                                                                                                                                                                                                                                                                                                                                                                                                                                                                                |
| Incident<br>background    | <ul> <li>Friday 4/12/2020 (high tide Tarakohe 13:06, 3.7m)</li> <li>14:00 DOC staff received phone call regarding stranding in progres of large (6-7m) whale near Taupata Point.</li> <li>??:?? Four DOC (Amanda Harvey, Andrew Lamason, Allar, Mike Ogle) staff arrive at stranding site with sheets, backets and spade. Whale is considerably larger than phoned in estimate of 6-7m. Estimate 17m (later measured at 13.4m). Whale in good condition, no sign of injuries, trauma, or provide lith. Already 20 people around whale, some with buckets. DOC staff brief public on hazards, sector CIMS structure (AH - Incident mngr, MO Ops mngr), get wet sheets on to whale Species ID confirmed from Onotos sent to and Anton van Helten</li> <li>17:50 Breath rate increased to -20 seconds</li> <li>18:00 Whale now just breathing from Onotos sent to shift.</li> <li>20:15 approx. Incoming the reaches whale.</li> <li>21:00 approx Joe Hambrook and Susi Clearwater arrive for evening shift.</li> <li>21:25 Whale died.</li> <li>22:00 All DQC staff at yard (Mike Ogle, Rayner Fredrick, Ronja Fredrick Cac Gibbs). Prep ropes and floats.</li> <li>10:00 200m of 33mm rope with float on end attached to whale for towing.</li> <li>13:00 approx Incoming speed 3.5knots. Arrives mussel farr anchor approx. 14:00 and attaches whale to this.</li> </ul> |
| Number of whales          | 1                                                                                                                                                                                                                                                                                                                                                                                                                                                                                                                                                                                                                                                                                                                                                                                                                                                                                                                                                                                                                                                                                                                                                                                                                                                                                                                                                                        |
| Concurrent<br>events      | None?                                                                                                                                                                                                                                                                                                                                                                                                                                                                                                                                                                                                                                                                                                                                                                                                                                                                                                                                                                                                                                                                                                                                                                                                                                                                                                                                                                    |
| Stranding<br>Environment: | Gently sloping sandy tidal flats.                                                                                                                                                                                                                                                                                                                                                                                                                                                                                                                                                                                                                                                                                                                                                                                                                                                                                                                                                                                                                                                                                                                                                                                                                                                                                                                                        |
| Weather:                  | 4/12/2020 18:40 wind 20kph, 15.7°C, 72% relative humidity. Sunny.                                                                                                                                                                                                                                                                                                                                                                                                                                                                                                                                                                                                                                                                                                                                                                                                                                                                                                                                                                                                                                                                                                                                                                                                                                                                                                        |