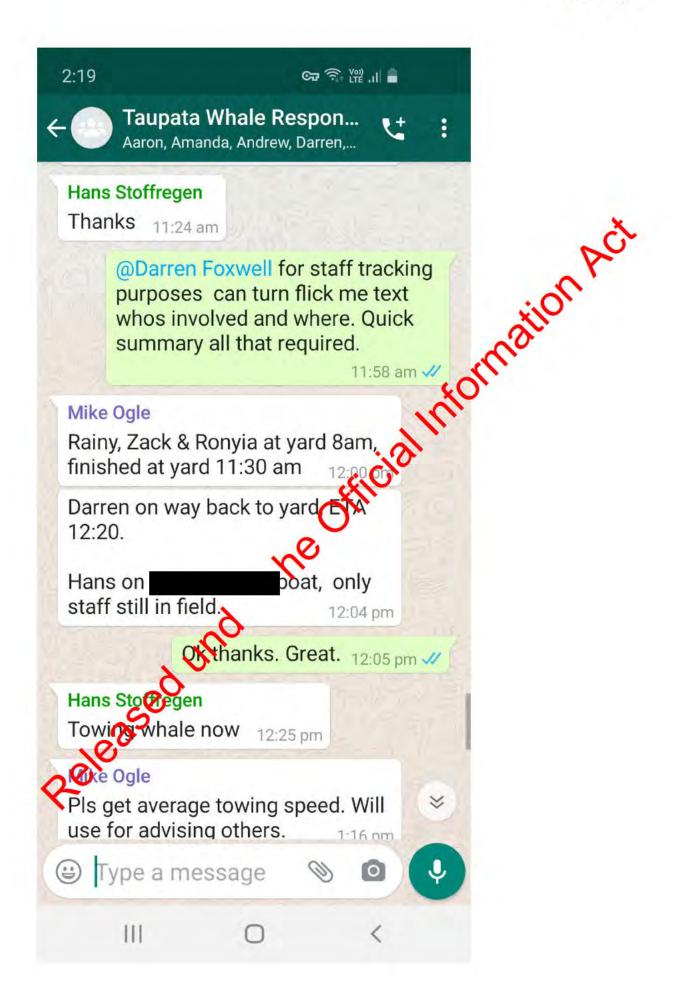

| Location                  | Taupata Point (700m out from high tide mark)                                                                                                                                                                                                                                                                                                                                                                                                                                                                                                                                                                                                                                                                                                                                                                                                                                                                                                                                                                                                                                                                                                                                                                                                                                                                                                                             |
|---------------------------|--------------------------------------------------------------------------------------------------------------------------------------------------------------------------------------------------------------------------------------------------------------------------------------------------------------------------------------------------------------------------------------------------------------------------------------------------------------------------------------------------------------------------------------------------------------------------------------------------------------------------------------------------------------------------------------------------------------------------------------------------------------------------------------------------------------------------------------------------------------------------------------------------------------------------------------------------------------------------------------------------------------------------------------------------------------------------------------------------------------------------------------------------------------------------------------------------------------------------------------------------------------------------------------------------------------------------------------------------------------------------|
|                           | 1577389, 5511762                                                                                                                                                                                                                                                                                                                                                                                                                                                                                                                                                                                                                                                                                                                                                                                                                                                                                                                                                                                                                                                                                                                                                                                                                                                                                                                                                         |
| Date and<br>Duration      | 4/12/2020                                                                                                                                                                                                                                                                                                                                                                                                                                                                                                                                                                                                                                                                                                                                                                                                                                                                                                                                                                                                                                                                                                                                                                                                                                                                                                                                                                |
| Incident<br>background    | <ul> <li>Friday 4/12/2020 (high tide Tarakohe 13:06, 3.7m)</li> <li>14:00 DOC staff received phone call regarding stranding in progres of large (6-7m) whale near Taupata Point.</li> <li>??:?? Four DOC (Amanda Harvey, Andrew Lamason, Allar, Mike Ogle) staff arrive at stranding site with sheets, backets and spade. Whale is considerably larger than phoned in estimate of 6-7m. Estimate 17m (later measured at 13.4m). Whale in good condition, no sign of injuries, trauma, or provide lith. Already 20 people around whale, some with buckets. DOC staff brief public on hazards, sector CIMS structure (AH - Incident mngr, MO Ops mngr), get wet sheets on to whale Species ID confirmed from Onotos sent to and Anton van Helten</li> <li>17:50 Breath rate increased to -20 seconds</li> <li>18:00 Whale now just breathing from Onotos sent to shift.</li> <li>20:15 approx. Incoming the reaches whale.</li> <li>21:00 approx Joe Hambrook and Susi Clearwater arrive for evening shift.</li> <li>21:25 Whale died.</li> <li>22:00 All DQC staff at yard (Mike Ogle, Rayner Fredrick, Ronja Fredrick Cac Gibbs). Prep ropes and floats.</li> <li>10:00 200m of 33mm rope with float on end attached to whale for towing.</li> <li>13:00 approx Incoming speed 3.5knots. Arrives mussel farr anchor approx. 14:00 and attaches whale to this.</li> </ul> |
| Number of whales          | 1                                                                                                                                                                                                                                                                                                                                                                                                                                                                                                                                                                                                                                                                                                                                                                                                                                                                                                                                                                                                                                                                                                                                                                                                                                                                                                                                                                        |
| Concurrent<br>events      | None?                                                                                                                                                                                                                                                                                                                                                                                                                                                                                                                                                                                                                                                                                                                                                                                                                                                                                                                                                                                                                                                                                                                                                                                                                                                                                                                                                                    |
| Stranding<br>Environment: | Gently sloping sandy tidal flats.                                                                                                                                                                                                                                                                                                                                                                                                                                                                                                                                                                                                                                                                                                                                                                                                                                                                                                                                                                                                                                                                                                                                                                                                                                                                                                                                        |
| Weather:                  | 4/12/2020 18:40 wind 20kph, 15.7°C, 72% relative humidity. Sunny.                                                                                                                                                                                                                                                                                                                                                                                                                                                                                                                                                                                                                                                                                                                                                                                                                                                                                                                                                                                                                                                                                                                                                                                                                                                                                                        |