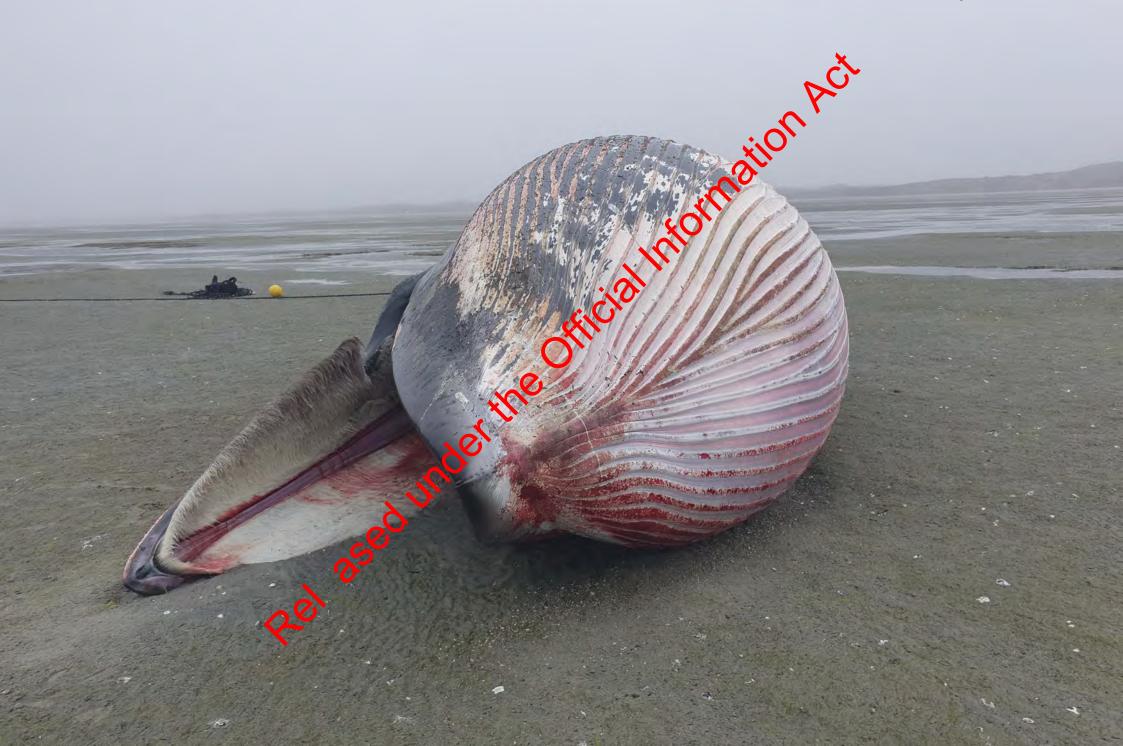

| Location                  | Taupata Point (700m out from high tide mark)                                                                                                                                                                                                                                                                                                                                                                                                                                                                                                                                                                                                                                                                                                                                                                                                                                                                                                                                                                                                                                                                                                                                                                                                                                                                                                                             |
|---------------------------|--------------------------------------------------------------------------------------------------------------------------------------------------------------------------------------------------------------------------------------------------------------------------------------------------------------------------------------------------------------------------------------------------------------------------------------------------------------------------------------------------------------------------------------------------------------------------------------------------------------------------------------------------------------------------------------------------------------------------------------------------------------------------------------------------------------------------------------------------------------------------------------------------------------------------------------------------------------------------------------------------------------------------------------------------------------------------------------------------------------------------------------------------------------------------------------------------------------------------------------------------------------------------------------------------------------------------------------------------------------------------|
|                           | 1577389, 5511762                                                                                                                                                                                                                                                                                                                                                                                                                                                                                                                                                                                                                                                                                                                                                                                                                                                                                                                                                                                                                                                                                                                                                                                                                                                                                                                                                         |
| Date and<br>Duration      | 4/12/2020                                                                                                                                                                                                                                                                                                                                                                                                                                                                                                                                                                                                                                                                                                                                                                                                                                                                                                                                                                                                                                                                                                                                                                                                                                                                                                                                                                |
| Incident<br>background    | <ul> <li>Friday 4/12/2020 (high tide Tarakohe 13:06, 3.7m)</li> <li>14:00 DOC staff received phone call regarding stranding in progres of large (6-7m) whale near Taupata Point.</li> <li>??:?? Four DOC (Amanda Harvey, Andrew Lamason, Allar, Mike Ogle) staff arrive at stranding site with sheets, backets and spade. Whale is considerably larger than phoned in estimate of 6-7m. Estimate 17m (later measured at 13.4m). Whale in good condition, no sign of injuries, trauma, or provide lith. Already 20 people around whale, some with buckets. DOC staff brief public on hazards, sector CIMS structure (AH - Incident mngr, MO Ops mngr), get wet sheets on to whale Species ID confirmed from Onotos sent to and Anton van Helten</li> <li>17:50 Breath rate increased to -20 seconds</li> <li>18:00 Whale now just breathing from Onotos sent to shift.</li> <li>20:15 approx. Incoming the reaches whale.</li> <li>21:00 approx Joe Hambrook and Susi Clearwater arrive for evening shift.</li> <li>21:25 Whale died.</li> <li>22:00 All DQC staff at yard (Mike Ogle, Rayner Fredrick, Ronja Fredrick Cac Gibbs). Prep ropes and floats.</li> <li>10:00 200m of 33mm rope with float on end attached to whale for towing.</li> <li>13:00 approx Incoming speed 3.5knots. Arrives mussel farr anchor approx. 14:00 and attaches whale to this.</li> </ul> |
| Number of whales          | 1                                                                                                                                                                                                                                                                                                                                                                                                                                                                                                                                                                                                                                                                                                                                                                                                                                                                                                                                                                                                                                                                                                                                                                                                                                                                                                                                                                        |
| Concurrent<br>events      | None?                                                                                                                                                                                                                                                                                                                                                                                                                                                                                                                                                                                                                                                                                                                                                                                                                                                                                                                                                                                                                                                                                                                                                                                                                                                                                                                                                                    |
| Stranding<br>Environment: | Gently sloping sandy tidal flats.                                                                                                                                                                                                                                                                                                                                                                                                                                                                                                                                                                                                                                                                                                                                                                                                                                                                                                                                                                                                                                                                                                                                                                                                                                                                                                                                        |
| Weather:                  | 4/12/2020 18:40 wind 20kph, 15.7°C, 72% relative humidity. Sunny.                                                                                                                                                                                                                                                                                                                                                                                                                                                                                                                                                                                                                                                                                                                                                                                                                                                                                                                                                                                                                                                                                                                                                                                                                                                                                                        |