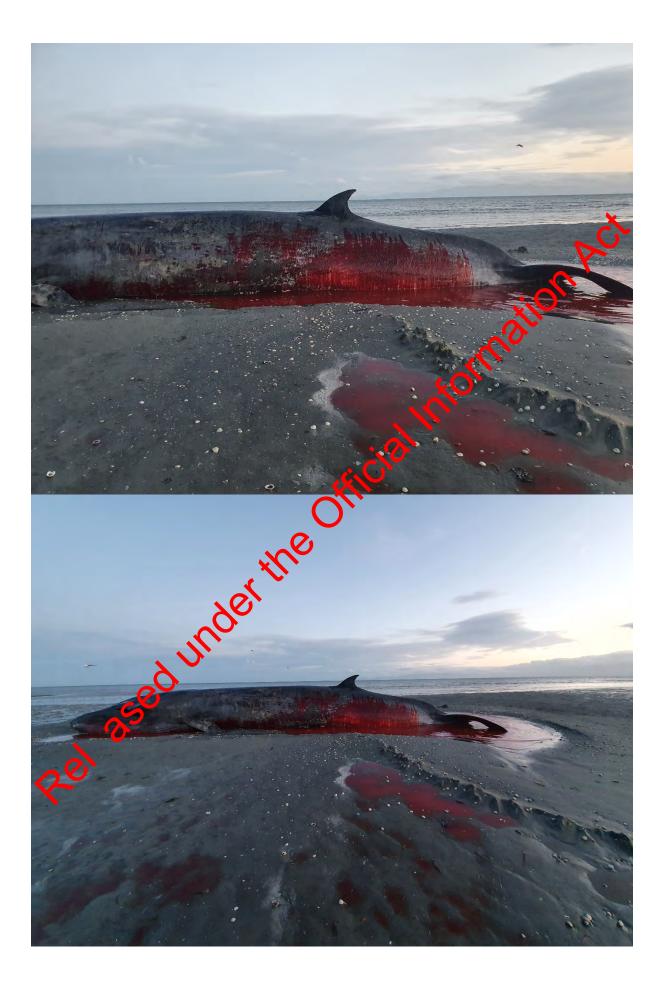

The whale is a Sei whale, one of the largest species of whales. This particula whale was a male, 17 metres long, roughly 30 tonnes, and on the upper end of size for the species. There was no sign of trauma or injury, and it appears to have been a healthy weight.

The whale is a Sei whale, one of the largest species of whales. This particular whale is a male, 17 metres long, roughly 30 tonnes, and on the upper end of size for the species. There is no sign of trauma or injury, and it appears to have been a healthy weight.

| Location                  | Taupata Point (700m out from high tide mark)                                                                                                                                                                                                                                                                                                                                                                                                                                                                                                                                                                                                                                                                                                                                                                                                                                                                                                                                                                                                                                                                                                                                                                                                                                                                                                                             |
|---------------------------|--------------------------------------------------------------------------------------------------------------------------------------------------------------------------------------------------------------------------------------------------------------------------------------------------------------------------------------------------------------------------------------------------------------------------------------------------------------------------------------------------------------------------------------------------------------------------------------------------------------------------------------------------------------------------------------------------------------------------------------------------------------------------------------------------------------------------------------------------------------------------------------------------------------------------------------------------------------------------------------------------------------------------------------------------------------------------------------------------------------------------------------------------------------------------------------------------------------------------------------------------------------------------------------------------------------------------------------------------------------------------|
|                           | 1577389, 5511762                                                                                                                                                                                                                                                                                                                                                                                                                                                                                                                                                                                                                                                                                                                                                                                                                                                                                                                                                                                                                                                                                                                                                                                                                                                                                                                                                         |
| Date and<br>Duration      | 4/12/2020                                                                                                                                                                                                                                                                                                                                                                                                                                                                                                                                                                                                                                                                                                                                                                                                                                                                                                                                                                                                                                                                                                                                                                                                                                                                                                                                                                |
| Incident<br>background    | <ul> <li>Friday 4/12/2020 (high tide Tarakohe 13:06, 3.7m)</li> <li>14:00 DOC staff received phone call regarding stranding in progres of large (6-7m) whale near Taupata Point.</li> <li>??:?? Four DOC (Amanda Harvey, Andrew Lamason, Allar, Mike Ogle) staff arrive at stranding site with sheets, backets and spade. Whale is considerably larger than phoned in estimate of 6-7m. Estimate 17m (later measured at 13.4m). Whale in good condition, no sign of injuries, trauma, or provide lith. Already 20 people around whale, some with buckets. DOC staff brief public on hazards, sector CIMS structure (AH - Incident mngr, MO Ops mngr), get wet sheets on to whale Species ID confirmed from Onotos sent to and Anton van Helten</li> <li>17:50 Breath rate increased to -20 seconds</li> <li>18:00 Whale now just breathing from Onotos sent to shift.</li> <li>20:15 approx. Incoming the reaches whale.</li> <li>21:00 approx Joe Hambrook and Susi Clearwater arrive for evening shift.</li> <li>21:25 Whale died.</li> <li>22:00 All DQC staff at yard (Mike Ogle, Rayner Fredrick, Ronja Fredrick Cac Gibbs). Prep ropes and floats.</li> <li>10:00 200m of 33mm rope with float on end attached to whale for towing.</li> <li>13:00 approx Incoming speed 3.5knots. Arrives mussel farr anchor approx. 14:00 and attaches whale to this.</li> </ul> |
| Number of whales          | 1                                                                                                                                                                                                                                                                                                                                                                                                                                                                                                                                                                                                                                                                                                                                                                                                                                                                                                                                                                                                                                                                                                                                                                                                                                                                                                                                                                        |
| Concurrent<br>events      | None?                                                                                                                                                                                                                                                                                                                                                                                                                                                                                                                                                                                                                                                                                                                                                                                                                                                                                                                                                                                                                                                                                                                                                                                                                                                                                                                                                                    |
| Stranding<br>Environment: | Gently sloping sandy tidal flats.                                                                                                                                                                                                                                                                                                                                                                                                                                                                                                                                                                                                                                                                                                                                                                                                                                                                                                                                                                                                                                                                                                                                                                                                                                                                                                                                        |
| Weather:                  | 4/12/2020 18:40 wind 20kph, 15.7°C, 72% relative humidity. Sunny.                                                                                                                                                                                                                                                                                                                                                                                                                                                                                                                                                                                                                                                                                                                                                                                                                                                                                                                                                                                                                                                                                                                                                                                                                                                                                                        |