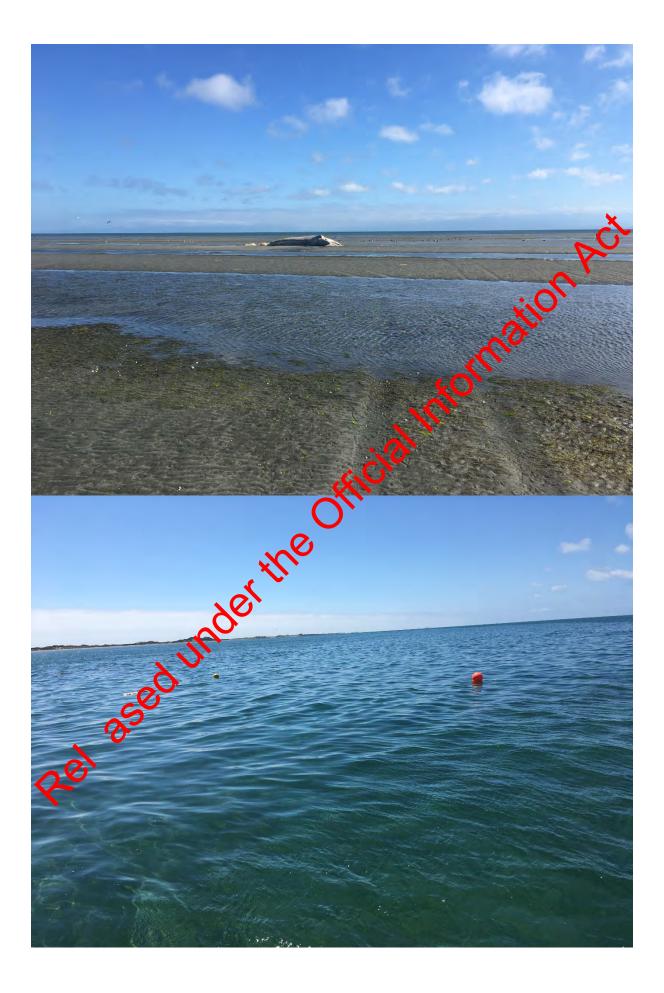

Hi Casey,

Sat afternoon the carcass was towed to the whale tether (a mussel farm anchor), in tidal flats at Farewell Spit.

On previous occasions it has taken about 3months for a whale carcass to fully decompose ormationA ... the nutrients feed the worms which fatten the godwits and other waders.

| Location                  | Taupata Point (700m out from high tide mark)                                                                                                                                                                                                                                                                                                                                                                                                                                                                                                                                                                                                                                                                                                                                                                                                                                                                                                                                                                                                                                                                                                                                                                                                                                                                                                                             |
|---------------------------|--------------------------------------------------------------------------------------------------------------------------------------------------------------------------------------------------------------------------------------------------------------------------------------------------------------------------------------------------------------------------------------------------------------------------------------------------------------------------------------------------------------------------------------------------------------------------------------------------------------------------------------------------------------------------------------------------------------------------------------------------------------------------------------------------------------------------------------------------------------------------------------------------------------------------------------------------------------------------------------------------------------------------------------------------------------------------------------------------------------------------------------------------------------------------------------------------------------------------------------------------------------------------------------------------------------------------------------------------------------------------|
|                           | 1577389, 5511762                                                                                                                                                                                                                                                                                                                                                                                                                                                                                                                                                                                                                                                                                                                                                                                                                                                                                                                                                                                                                                                                                                                                                                                                                                                                                                                                                         |
| Date and<br>Duration      | 4/12/2020                                                                                                                                                                                                                                                                                                                                                                                                                                                                                                                                                                                                                                                                                                                                                                                                                                                                                                                                                                                                                                                                                                                                                                                                                                                                                                                                                                |
| Incident<br>background    | <ul> <li>Friday 4/12/2020 (high tide Tarakohe 13:06, 3.7m)</li> <li>14:00 DOC staff received phone call regarding stranding in progres of large (6-7m) whale near Taupata Point.</li> <li>??:?? Four DOC (Amanda Harvey, Andrew Lamason, Allar, Mike Ogle) staff arrive at stranding site with sheets, backets and spade. Whale is considerably larger than phoned in estimate of 6-7m. Estimate 17m (later measured at 13.4m). Whale in good condition, no sign of injuries, trauma, or provide lith. Already 20 people around whale, some with buckets. DOC staff brief public on hazards, sector CIMS structure (AH - Incident mngr, MO Ops mngr), get wet sheets on to whale Species ID confirmed from Onotos sent to and Anton van Helten</li> <li>17:50 Breath rate increased to -20 seconds</li> <li>18:00 Whale now just breathing from Onotos sent to shift.</li> <li>20:15 approx. Incoming the reaches whale.</li> <li>21:00 approx Joe Hambrook and Susi Clearwater arrive for evening shift.</li> <li>21:25 Whale died.</li> <li>22:00 All DQC staff at yard (Mike Ogle, Rayner Fredrick, Ronja Fredrick Cac Gibbs). Prep ropes and floats.</li> <li>10:00 200m of 33mm rope with float on end attached to whale for towing.</li> <li>13:00 approx Incoming speed 3.5knots. Arrives mussel farr anchor approx. 14:00 and attaches whale to this.</li> </ul> |
| Number of whales          | 1                                                                                                                                                                                                                                                                                                                                                                                                                                                                                                                                                                                                                                                                                                                                                                                                                                                                                                                                                                                                                                                                                                                                                                                                                                                                                                                                                                        |
| Concurrent<br>events      | None?                                                                                                                                                                                                                                                                                                                                                                                                                                                                                                                                                                                                                                                                                                                                                                                                                                                                                                                                                                                                                                                                                                                                                                                                                                                                                                                                                                    |
| Stranding<br>Environment: | Gently sloping sandy tidal flats.                                                                                                                                                                                                                                                                                                                                                                                                                                                                                                                                                                                                                                                                                                                                                                                                                                                                                                                                                                                                                                                                                                                                                                                                                                                                                                                                        |
| Weather:                  | 4/12/2020 18:40 wind 20kph, 15.7°C, 72% relative humidity. Sunny.                                                                                                                                                                                                                                                                                                                                                                                                                                                                                                                                                                                                                                                                                                                                                                                                                                                                                                                                                                                                                                                                                                                                                                                                                                                                                                        |