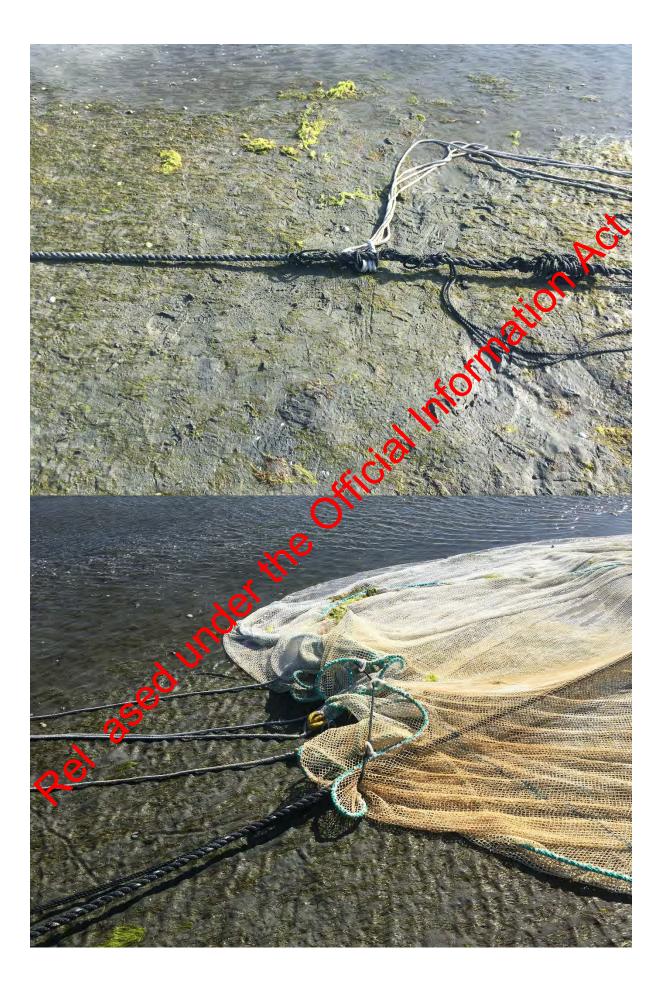

Hi

Could you please let me know time & date when you would arrive Takaka with the net? (fyi 2hrs drive from Nelson to Takaka)

Attached is sketch of set up of net while tide is out, will use to brief local staff.

l've found in our yard three buoys and an anchor, but will need to purchase more rope go to the small anchor and floats). cheers Mike

Please note, my week is divided into two roles: Monday to midday Wednesday - Fauna ranger (Takaka North midday Wednesday to Friday - Technical adviser (seco denent, Marine Species Team) Mike Ogle Department of Conservation-Te Papa Atowh 62 Commercial St | PO BOX 166 Takaka