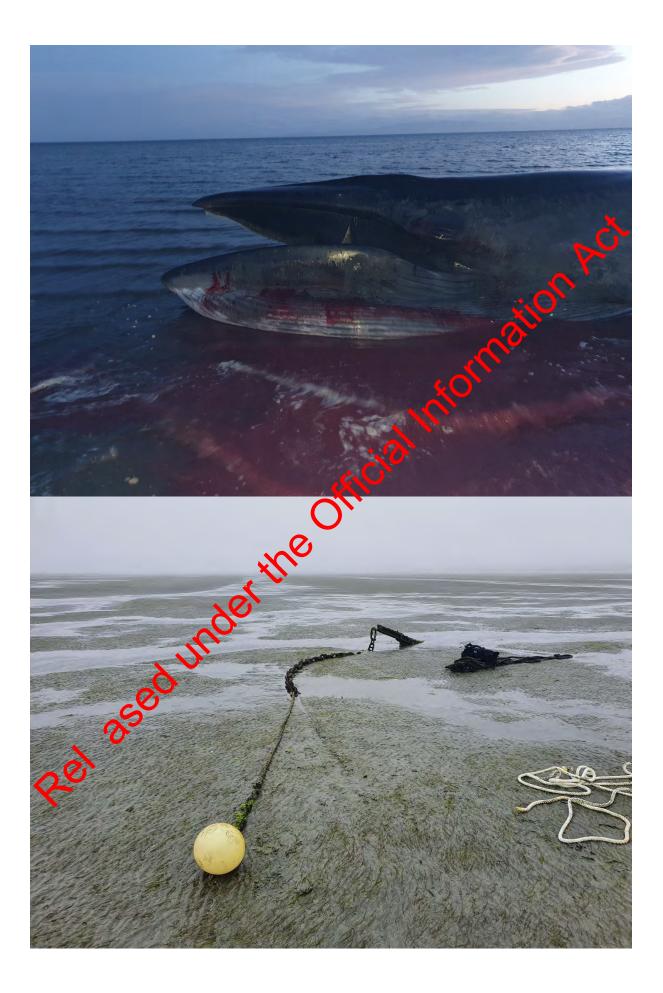

| Location                  | Taupata Point (700m out from high tide mark)                                                                                                                                                                                                                                                                                                                                                                                                                                                                                                                                                                                                                                                                                                                                                                                                                                                                                                                                                                                                                                                                                                                                                                                                                                                                                                                             |
|---------------------------|--------------------------------------------------------------------------------------------------------------------------------------------------------------------------------------------------------------------------------------------------------------------------------------------------------------------------------------------------------------------------------------------------------------------------------------------------------------------------------------------------------------------------------------------------------------------------------------------------------------------------------------------------------------------------------------------------------------------------------------------------------------------------------------------------------------------------------------------------------------------------------------------------------------------------------------------------------------------------------------------------------------------------------------------------------------------------------------------------------------------------------------------------------------------------------------------------------------------------------------------------------------------------------------------------------------------------------------------------------------------------|
|                           | 1577389, 5511762                                                                                                                                                                                                                                                                                                                                                                                                                                                                                                                                                                                                                                                                                                                                                                                                                                                                                                                                                                                                                                                                                                                                                                                                                                                                                                                                                         |
| Date and<br>Duration      | 4/12/2020                                                                                                                                                                                                                                                                                                                                                                                                                                                                                                                                                                                                                                                                                                                                                                                                                                                                                                                                                                                                                                                                                                                                                                                                                                                                                                                                                                |
| Incident<br>background    | <ul> <li>Friday 4/12/2020 (high tide Tarakohe 13:06, 3.7m)</li> <li>14:00 DOC staff received phone call regarding stranding in progres of large (6-7m) whale near Taupata Point.</li> <li>??:?? Four DOC (Amanda Harvey, Andrew Lamason, Allar, Mike Ogle) staff arrive at stranding site with sheets, backets and spade. Whale is considerably larger than phoned in estimate of 6-7m. Estimate 17m (later measured at 13.4m). Whale in good condition, no sign of injuries, trauma, or provide lith. Already 20 people around whale, some with buckets. DOC staff brief public on hazards, sector CIMS structure (AH - Incident mngr, MO Ops mngr), get wet sheets on to whale Species ID confirmed from Onotos sent to and Anton van Helten</li> <li>17:50 Breath rate increased to -20 seconds</li> <li>18:00 Whale now just breathing from Onotos sent to shift.</li> <li>20:15 approx. Incoming the reaches whale.</li> <li>21:00 approx Joe Hambrook and Susi Clearwater arrive for evening shift.</li> <li>21:25 Whale died.</li> <li>22:00 All DQC staff at yard (Mike Ogle, Rayner Fredrick, Ronja Fredrick Cac Gibbs). Prep ropes and floats.</li> <li>10:00 200m of 33mm rope with float on end attached to whale for towing.</li> <li>13:00 approx Incoming speed 3.5knots. Arrives mussel farr anchor approx. 14:00 and attaches whale to this.</li> </ul> |
| Number of whales          | 1                                                                                                                                                                                                                                                                                                                                                                                                                                                                                                                                                                                                                                                                                                                                                                                                                                                                                                                                                                                                                                                                                                                                                                                                                                                                                                                                                                        |
| Concurrent<br>events      | None?                                                                                                                                                                                                                                                                                                                                                                                                                                                                                                                                                                                                                                                                                                                                                                                                                                                                                                                                                                                                                                                                                                                                                                                                                                                                                                                                                                    |
| Stranding<br>Environment: | Gently sloping sandy tidal flats.                                                                                                                                                                                                                                                                                                                                                                                                                                                                                                                                                                                                                                                                                                                                                                                                                                                                                                                                                                                                                                                                                                                                                                                                                                                                                                                                        |
| Weather:                  | 4/12/2020 18:40 wind 20kph, 15.7°C, 72% relative humidity. Sunny.                                                                                                                                                                                                                                                                                                                                                                                                                                                                                                                                                                                                                                                                                                                                                                                                                                                                                                                                                                                                                                                                                                                                                                                                                                                                                                        |