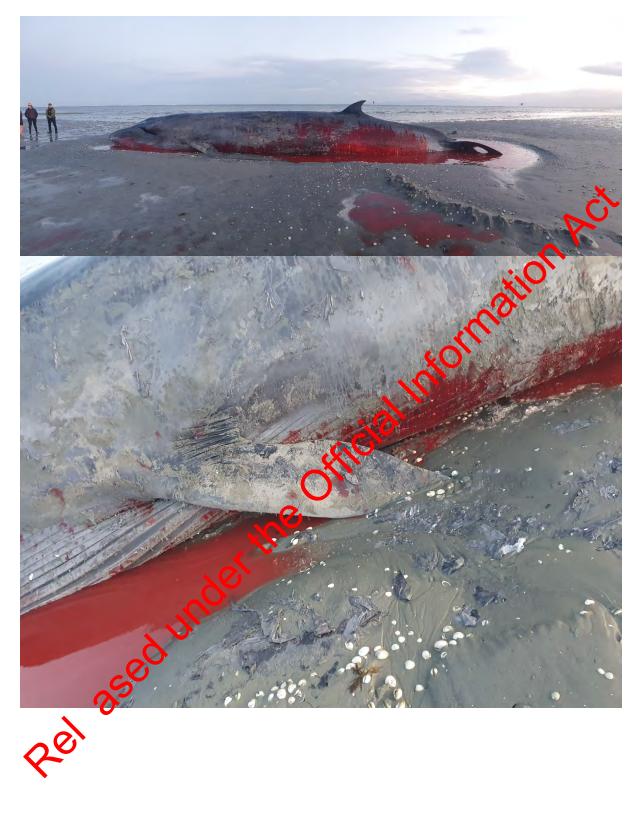

The whale is a Sei whale, one of the largest species of whales. This particula whale was a male, 17 metres long, roughly 30 tonnes, and on the upper end of size for the species. There was no sign of trauma or injury, and it appears to have been a healthy weight.

The whale is a Sei whale, one of the largest species of whales. This particular whale is a male, 17 metres long, roughly 30 tonnes, and on the upper end of size for the species. There is no sign of trauma or injury, and it appears to have been a healthy weight.

| Location                  | Taupata Point (700m out from high tide mark)                                                                                                                                                                                                                                                                                                                                                                                                                                                                                                                                                                                                                                                                                                                                                                                                                                                                                                                                                                                                                                                                                                                                                                                                                                                                                                                             |
|---------------------------|--------------------------------------------------------------------------------------------------------------------------------------------------------------------------------------------------------------------------------------------------------------------------------------------------------------------------------------------------------------------------------------------------------------------------------------------------------------------------------------------------------------------------------------------------------------------------------------------------------------------------------------------------------------------------------------------------------------------------------------------------------------------------------------------------------------------------------------------------------------------------------------------------------------------------------------------------------------------------------------------------------------------------------------------------------------------------------------------------------------------------------------------------------------------------------------------------------------------------------------------------------------------------------------------------------------------------------------------------------------------------|
|                           | 1577389, 5511762                                                                                                                                                                                                                                                                                                                                                                                                                                                                                                                                                                                                                                                                                                                                                                                                                                                                                                                                                                                                                                                                                                                                                                                                                                                                                                                                                         |
| Date and<br>Duration      | 4/12/2020                                                                                                                                                                                                                                                                                                                                                                                                                                                                                                                                                                                                                                                                                                                                                                                                                                                                                                                                                                                                                                                                                                                                                                                                                                                                                                                                                                |
| Incident<br>background    | <ul> <li>Friday 4/12/2020 (high tide Tarakohe 13:06, 3.7m)</li> <li>14:00 DOC staff received phone call regarding stranding in progres of large (6-7m) whale near Taupata Point.</li> <li>??:?? Four DOC (Amanda Harvey, Andrew Lamason, Allar, Mike Ogle) staff arrive at stranding site with sheets, backets and spade. Whale is considerably larger than phoned in estimate of 6-7m. Estimate 17m (later measured at 13.4m). Whale in good condition, no sign of injuries, trauma, or provide lith. Already 20 people around whale, some with buckets. DOC staff brief public on hazards, sector CIMS structure (AH - Incident mngr, MO Ops mngr), get wet sheets on to whale Species ID confirmed from Onotos sent to and Anton van Helten</li> <li>17:50 Breath rate increased to -20 seconds</li> <li>18:00 Whale now just breathing from Onotos sent to shift.</li> <li>20:15 approx. Incoming the reaches whale.</li> <li>21:00 approx Joe Hambrook and Susi Clearwater arrive for evening shift.</li> <li>21:25 Whale died.</li> <li>22:00 All DQC staff at yard (Mike Ogle, Rayner Fredrick, Ronja Fredrick Cac Gibbs). Prep ropes and floats.</li> <li>10:00 200m of 33mm rope with float on end attached to whale for towing.</li> <li>13:00 approx Incoming speed 3.5knots. Arrives mussel farr anchor approx. 14:00 and attaches whale to this.</li> </ul> |
| Number of whales          | 1                                                                                                                                                                                                                                                                                                                                                                                                                                                                                                                                                                                                                                                                                                                                                                                                                                                                                                                                                                                                                                                                                                                                                                                                                                                                                                                                                                        |
| Concurrent<br>events      | None?                                                                                                                                                                                                                                                                                                                                                                                                                                                                                                                                                                                                                                                                                                                                                                                                                                                                                                                                                                                                                                                                                                                                                                                                                                                                                                                                                                    |
| Stranding<br>Environment: | Gently sloping sandy tidal flats.                                                                                                                                                                                                                                                                                                                                                                                                                                                                                                                                                                                                                                                                                                                                                                                                                                                                                                                                                                                                                                                                                                                                                                                                                                                                                                                                        |
| Weather:                  | 4/12/2020 18:40 wind 20kph, 15.7°C, 72% relative humidity. Sunny.                                                                                                                                                                                                                                                                                                                                                                                                                                                                                                                                                                                                                                                                                                                                                                                                                                                                                                                                                                                                                                                                                                                                                                                                                                                                                                        |