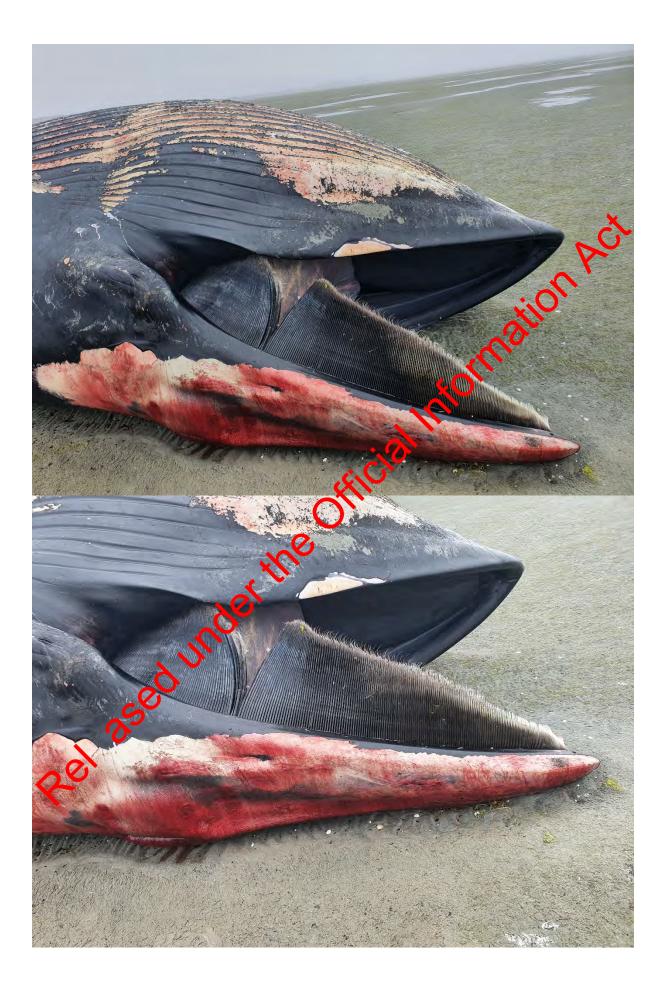

reader of the second se

Mike Oale From: To: Subject: Sei gassed from front Date: Wednesday, 9 December 2020 11:27:00 a.m. 20201207 110319.ipg Attachments:

, warine Species Team) , a Atawhai , 106 Kia piki te oranga o te ao tūroa, i roto i te ngātahitanga, ki Aoteara To work with others to increase the value of conservation for New Zealanders. www.doc.govf.nz Please note, my week is divided into two roles: