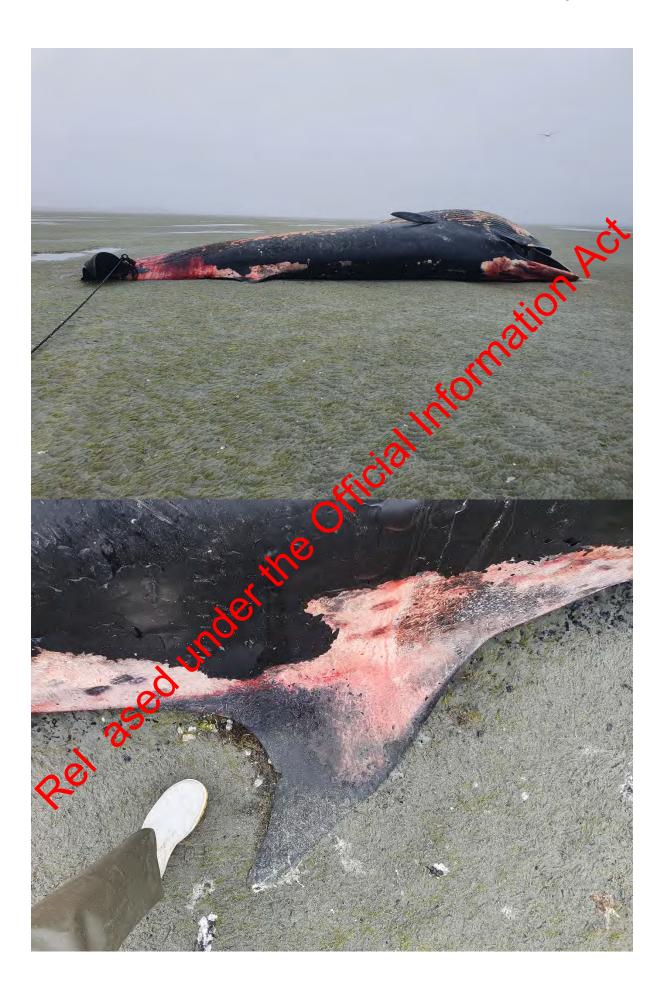

FYI.. stranding form attached.

One of our staff was at the whale today and said the gas has gone out of it. But I'm picking by next week there should be more gas building up in tissue and will be floating.