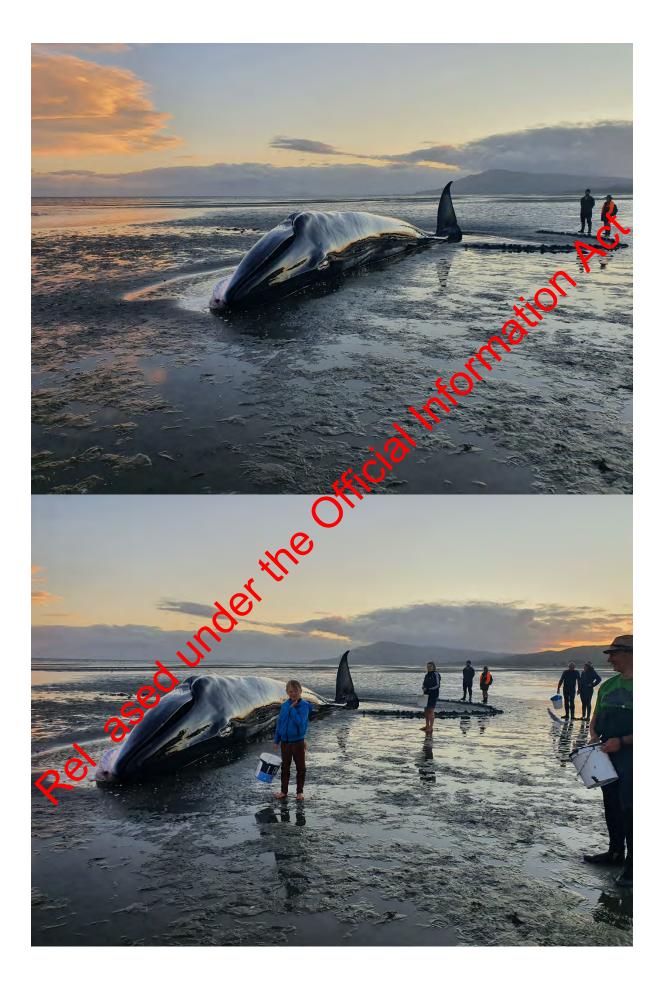

Yesterday (Friday), our staff, local iwi and about 30 volunteers responded to a whale st ndıng in Mohua/Golden Bay. The team worked into the night, keeping the whale moist an oung it off with cold water, but unfortunately it died at 9:25pm.

The whale is a Sei whale, one of the largest species of whales. This particula whale was a male, 17 metres long, roughly 30 tonnes, and on the upper end of size for the species. There was no sign of trauma or injury, and it appears to have been a healthy weight.

On Friday, local iwi, DOC staff, and about 30 volunteers worked into the night, keeping the whale moist and cooling it off with cold water. It died at 9:25 pm.

DOC staff and volunteers are now returning to the site with ropes and floats. The whale will be refloated and towed out to the Farewell Spit tidal flats at high tide, around 2 pm. A larger boat had to be contracted for this work, due to the size of the whale.