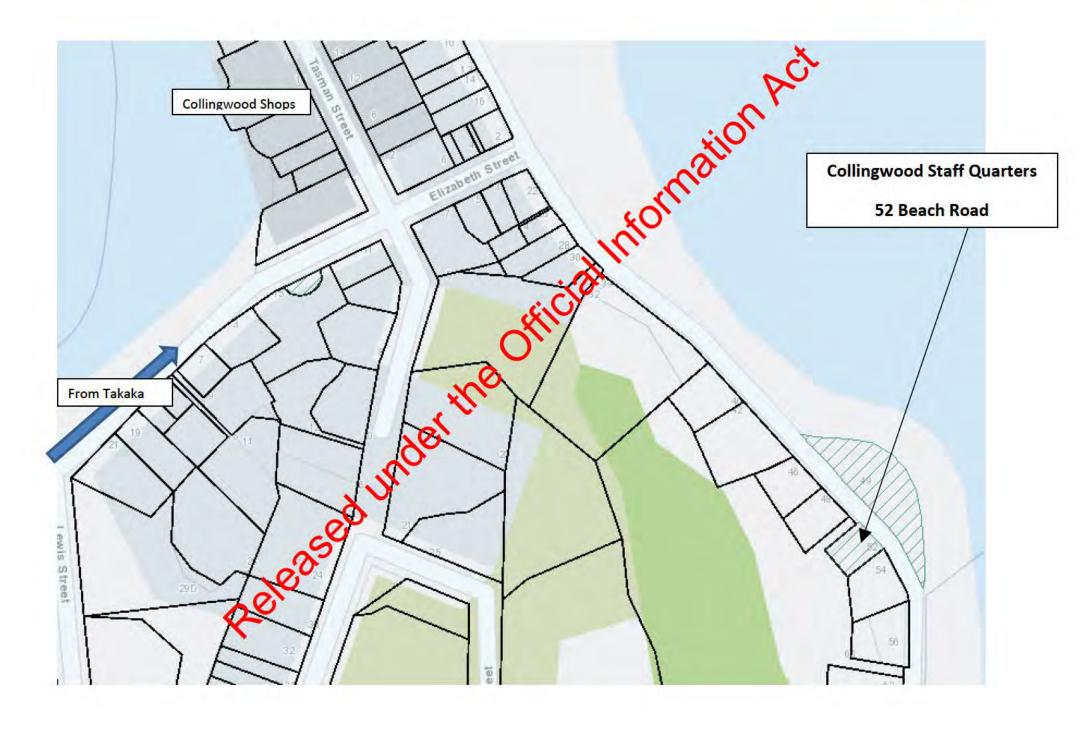

| F | 4 | н |  |  |
|---|---|---|--|--|
|   |   |   |  |  |

Planning for later this week moving along well.

Attached is location map for Collingwood DOC staff quarters. Key is in shed at back of house, under laundry sink (on side near washing machine). Neil Mason is staying here and is on the team for Friday. Will you have room in your vehicle to bring him to Triangle flat (i.e. road end car park at base of Farewell Spit)?