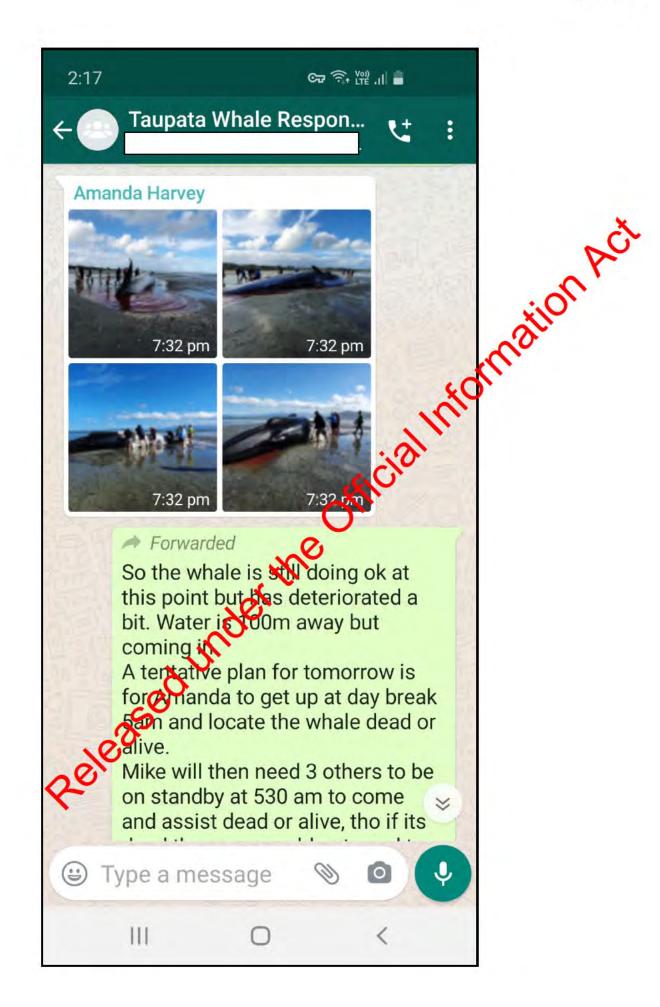

| Location                  | Taupata Point (700m out from high tide mark)                                                                                                                                                                                                                                                                                                                                                                                                                                                                                                                                                                                                                                                                                                                                                                                                                                                                                                                                                                                                                                                                                                                                                                                                                                                                                                                             |
|---------------------------|--------------------------------------------------------------------------------------------------------------------------------------------------------------------------------------------------------------------------------------------------------------------------------------------------------------------------------------------------------------------------------------------------------------------------------------------------------------------------------------------------------------------------------------------------------------------------------------------------------------------------------------------------------------------------------------------------------------------------------------------------------------------------------------------------------------------------------------------------------------------------------------------------------------------------------------------------------------------------------------------------------------------------------------------------------------------------------------------------------------------------------------------------------------------------------------------------------------------------------------------------------------------------------------------------------------------------------------------------------------------------|
|                           | 1577389, 5511762                                                                                                                                                                                                                                                                                                                                                                                                                                                                                                                                                                                                                                                                                                                                                                                                                                                                                                                                                                                                                                                                                                                                                                                                                                                                                                                                                         |
| Date and<br>Duration      | 4/12/2020                                                                                                                                                                                                                                                                                                                                                                                                                                                                                                                                                                                                                                                                                                                                                                                                                                                                                                                                                                                                                                                                                                                                                                                                                                                                                                                                                                |
| Incident<br>background    | <ul> <li>Friday 4/12/2020 (high tide Tarakohe 13:06, 3.7m)</li> <li>14:00 DOC staff received phone call regarding stranding in progres of large (6-7m) whale near Taupata Point.</li> <li>??:?? Four DOC (Amanda Harvey, Andrew Lamason, Allar, Mike Ogle) staff arrive at stranding site with sheets, backets and spade. Whale is considerably larger than phoned in estimate of 6-7m. Estimate 17m (later measured at 13.4m). Whale in good condition, no sign of injuries, trauma, or provide lith. Already 20 people around whale, some with buckets. DOC staff brief public on hazards, sector CIMS structure (AH - Incident mngr, MO Ops mngr), get wet sheets on to whale Species ID confirmed from Onotos sent to and Anton van Helten</li> <li>17:50 Breath rate increased to -20 seconds</li> <li>18:00 Whale now just breathing from Onotos sent to shift.</li> <li>20:15 approx. Incoming the reaches whale.</li> <li>21:00 approx Joe Hambrook and Susi Clearwater arrive for evening shift.</li> <li>21:25 Whale died.</li> <li>22:00 All DQC staff at yard (Mike Ogle, Rayner Fredrick, Ronja Fredrick Cac Gibbs). Prep ropes and floats.</li> <li>10:00 200m of 33mm rope with float on end attached to whale for towing.</li> <li>13:00 approx Incoming speed 3.5knots. Arrives mussel farr anchor approx. 14:00 and attaches whale to this.</li> </ul> |
| Number of whales          | 1                                                                                                                                                                                                                                                                                                                                                                                                                                                                                                                                                                                                                                                                                                                                                                                                                                                                                                                                                                                                                                                                                                                                                                                                                                                                                                                                                                        |
| Concurrent<br>events      | None?                                                                                                                                                                                                                                                                                                                                                                                                                                                                                                                                                                                                                                                                                                                                                                                                                                                                                                                                                                                                                                                                                                                                                                                                                                                                                                                                                                    |
| Stranding<br>Environment: | Gently sloping sandy tidal flats.                                                                                                                                                                                                                                                                                                                                                                                                                                                                                                                                                                                                                                                                                                                                                                                                                                                                                                                                                                                                                                                                                                                                                                                                                                                                                                                                        |
| Weather:                  | 4/12/2020 18:40 wind 20kph, 15.7°C, 72% relative humidity. Sunny.                                                                                                                                                                                                                                                                                                                                                                                                                                                                                                                                                                                                                                                                                                                                                                                                                                                                                                                                                                                                                                                                                                                                                                                                                                                                                                        |

| Sea conditions                                       | Beaufort 4                                                                                                                                                                                                                                                                      |
|------------------------------------------------------|---------------------------------------------------------------------------------------------------------------------------------------------------------------------------------------------------------------------------------------------------------------------------------|
| Compounding factors                                  | Large whale, species not positively identified as having stranded in Golden Bay before.                                                                                                                                                                                         |
| Preparedness<br>for<br>initial<br>response           | Experience and training sessions resulted in well prepared team attending stranding.                                                                                                                                                                                            |
| Stranding<br>Resources<br>(equipment &<br>personnel) | People:         Amanda Harvey, Andrew Lamason, Allan, Joe Hamblook, Sus Clearwater, Darren Foxwell, Rayner Fredrick Ronja Pedrick, Za Gibbs. About 30 volunteers on site.         Initial response equipment:         Buckets, sheets spade.         Carcass removal equipment: |
|                                                      | Initial response equipment:<br>Buckets, sheets spade.                                                                                                                                                                                                                           |
|                                                      | <b>Carcass removal equipment:</b><br>200m of 33mm rope, 5m lead line and voloat.<br>Towing vessel: 14m 700hp<br>Tether: mussel farm anchor, with float marker.                                                                                                                  |
| Performance                                          | Four staff left Christmen tonction within minutes of initial phone ca                                                                                                                                                                                                           |
| of<br>Stranding                                      | from public.                                                                                                                                                                                                                                                                    |
| Equipment<br>Competency<br>of personnel              | At yard stranding response bag, wetsuits all in designated location<br>and complete and in working order. Quickly placed in vehicle an<br>team soon departed from yard.                                                                                                         |
|                                                      | Equipted from previous large whale stranding (mussel farm anchor<br>tether with marker float, long 33mm ropes and additional float) all we<br>maintained and quickly put to use.                                                                                                |
| e e                                                  | All but one staff member had attended strandings. Useful opportunit to train this new staff member.                                                                                                                                                                             |
| Incident<br>Management                               | IC: Amanda Harvey<br>OPs: Mike Ogle                                                                                                                                                                                                                                             |
| ×°`                                                  | CIMS structure quickly and simply put in place for this relativel straight forward stranding.                                                                                                                                                                                   |
| lwi                                                  | Andrew Lamason contacted iwi while travelling to stranding site.                                                                                                                                                                                                                |