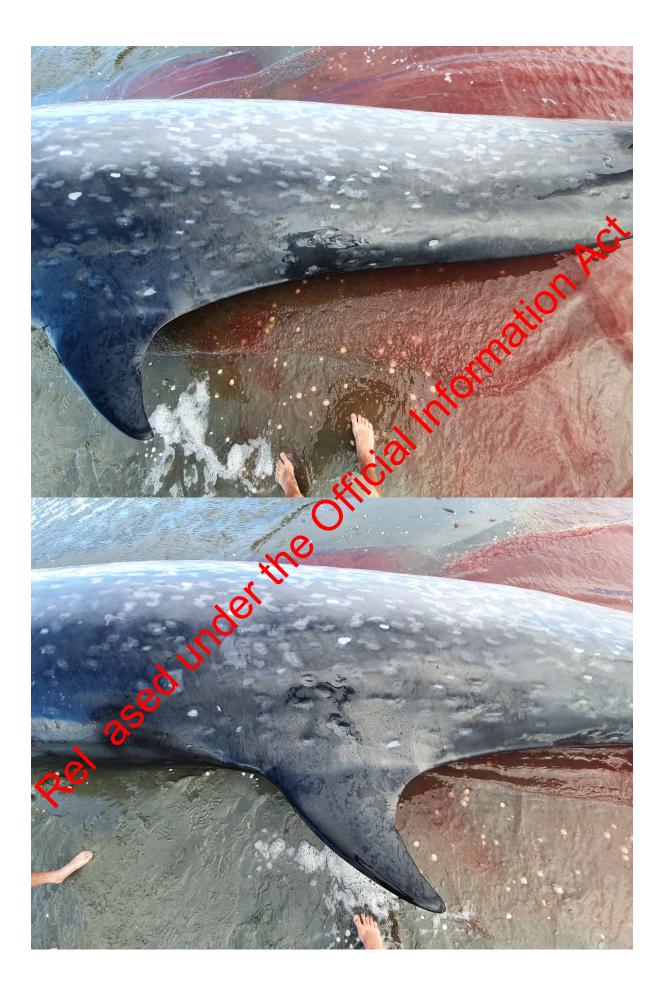

The whale is a Sei whale, one of the largest species of whales. This particula whale was a male, 17 metres long, roughly 30 tonnes, and on the upper end of size for the species. There was no sign of trauma or injury, and it appears to have been a healthy weight.

The whale is a Sei whale, one of the largest species of whales. This particular whale is a male, 17 metres long, roughly 30 tonnes, and on the upper end of size for the species. There is no sign of trauma or injury, and it appears to have been a healthy weight.