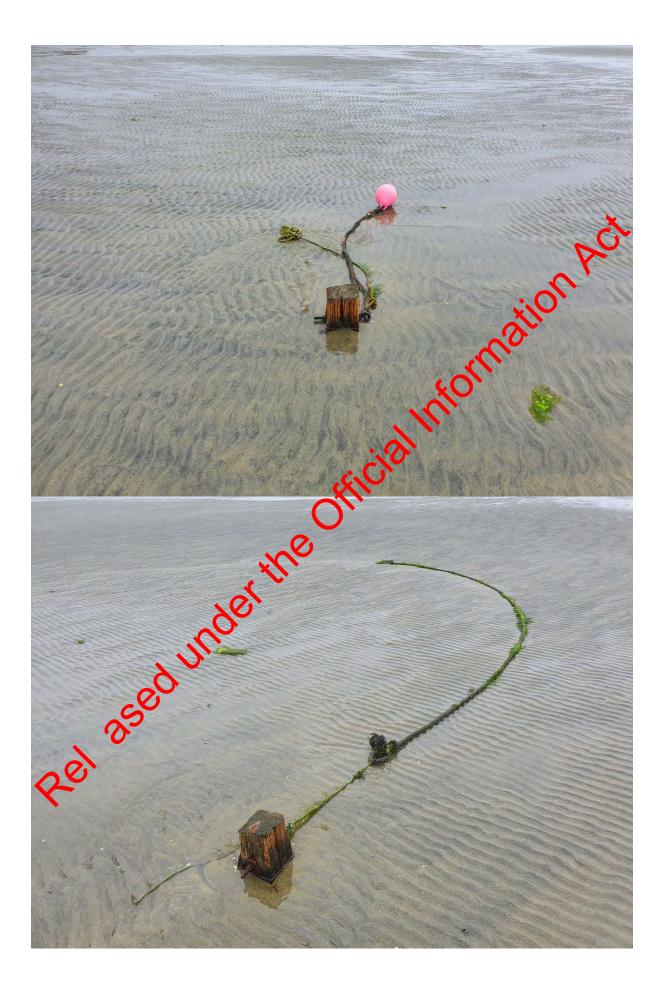

Hi Casey,

Sat afternoon the carcass was towed to the whale tether (a mussel farm anchor), in tidal flats at Farewell Spit.

On previous occasions it has taken about 3months for a whale carcass to fully decompose ormationA ... the nutrients feed the worms which fatten the godwits and other waders.

Our staff and volunteers are now returning to the site with ropes and floats, to re-float and tow the whale out to the Farewell Spit tidal flats at high tide, aroun m. A larger boat had to be contracted for this work, due to the size of the whale

On Friday, local iwi, DOC staff, and about 30 volunteers worked into the night, keeping the whale moist and cooling it off with cold water. It died at 9:25 pm.

DOC staff and volunteers are now returning to the site with ropes and floats. The whale will be refloated and towed out to the Farewell Spit tidal flats at high tide, around 2 pm. A larger boat had to be contracted for this work, due to the size of the whale.