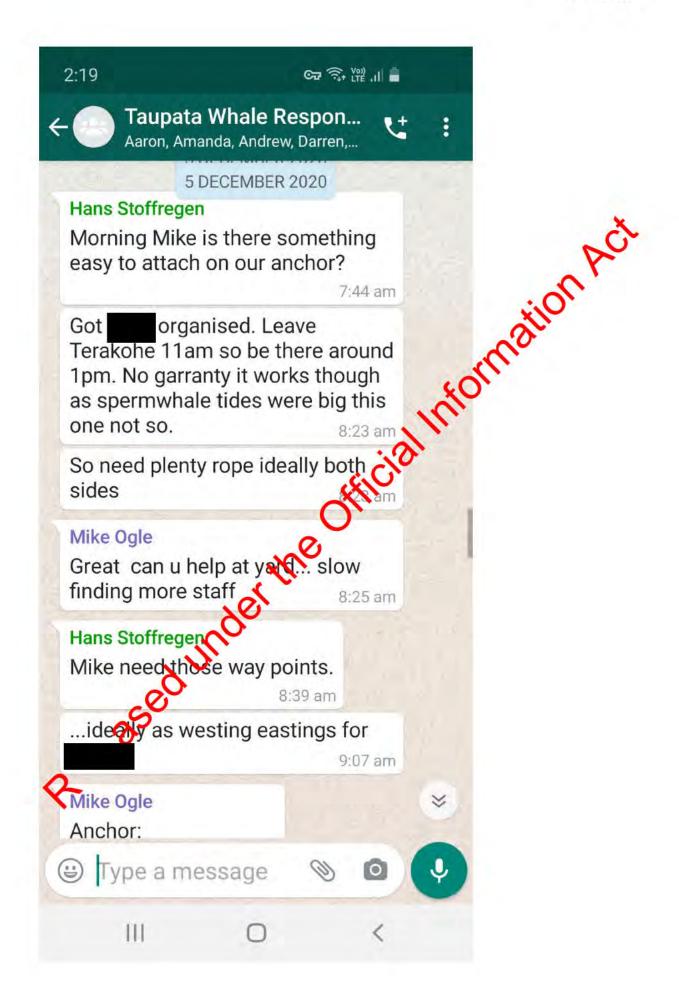

Hi

That sounds good, I'll organise a team for Friday.

I'm thinking it's early in the day, but on Friday be good to be leaving Takaka at 5am, so arrive at Triangle Flat (this is at the base of Farwell Spit), then about another half hour to get Argo (8 wheel go anywhere vehicle) unloaded and travel to whale, arriving at while about 6:30am.

So no need for that 3am ferry!

Do you need accommodation in Golden Bay – we have staff house at Collingwood, let me know if you want to see if that is available. Possibly also another house at Triangle Flat (with minimal contribution to costs). Let me know.

FYI.. stranding form attached.

One of our staff was at the whale today and said the gas has gone out of it. But I'm picking by next week there should be more gas building up in tissue and will be floating.

cheers Mike

From: Sent: Wednesday, 9 December 2020 2:58 p.m. To: Mike Ogly MOGLE@doc.govt.nz>

Subject: Proventient of the set o

nderti

Many thanks! That set-up looks good.

As for our arrival time, we haven't booked the ferry yet, as I was waiting for a confirmation that we'll have enough coxswains available. Just to confirm: the plan as discussed earlier was to arrange the net during low tide (7 am?) on Friday morning, and then return with the high tide in the afternoon.

If so, it wouldn't matter too much when we arrive on Thursday. The morning ferry arrives in Picton around 11.30 or 12.30 pm. Add driving and the time to pick up the net, and we are

probably looking at arriving in Takaka in the late afternoon or early evening -5 or 6 pm. There is an earlier ferry departing Wellington around 3 am. I can barely countenance the thought, but it would get us to Takaka in the early afternoon. Is there a good reason for us to do this?