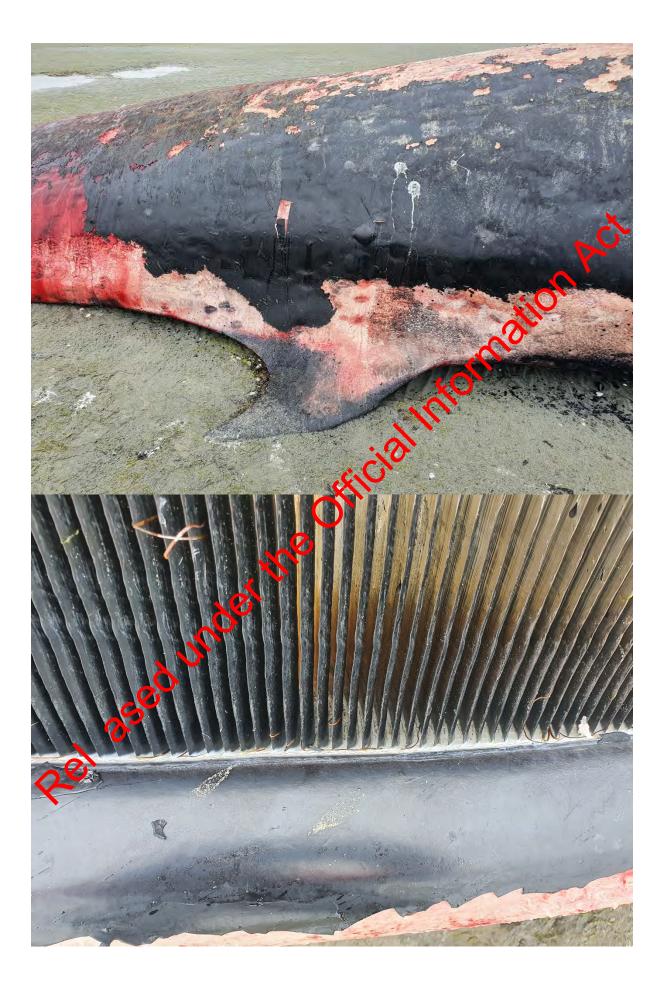

| Location                  | Taupata Point (700m out from high tide mark)                                                                                                                                                                                                                                                                                                                                                                                                                                                                                                                                                                                                                                                                                                                                                                                                                                                                                                                                                                                                                                                                                                                                                                                                                                                                                                                             |
|---------------------------|--------------------------------------------------------------------------------------------------------------------------------------------------------------------------------------------------------------------------------------------------------------------------------------------------------------------------------------------------------------------------------------------------------------------------------------------------------------------------------------------------------------------------------------------------------------------------------------------------------------------------------------------------------------------------------------------------------------------------------------------------------------------------------------------------------------------------------------------------------------------------------------------------------------------------------------------------------------------------------------------------------------------------------------------------------------------------------------------------------------------------------------------------------------------------------------------------------------------------------------------------------------------------------------------------------------------------------------------------------------------------|
|                           | 1577389, 5511762                                                                                                                                                                                                                                                                                                                                                                                                                                                                                                                                                                                                                                                                                                                                                                                                                                                                                                                                                                                                                                                                                                                                                                                                                                                                                                                                                         |
| Date and<br>Duration      | 4/12/2020                                                                                                                                                                                                                                                                                                                                                                                                                                                                                                                                                                                                                                                                                                                                                                                                                                                                                                                                                                                                                                                                                                                                                                                                                                                                                                                                                                |
| Incident<br>background    | <ul> <li>Friday 4/12/2020 (high tide Tarakohe 13:06, 3.7m)</li> <li>14:00 DOC staff received phone call regarding stranding in progres of large (6-7m) whale near Taupata Point.</li> <li>??:?? Four DOC (Amanda Harvey, Andrew Lamason, Allar, Mike Ogle) staff arrive at stranding site with sheets, backets and spade. Whale is considerably larger than phoned in estimate of 6-7m. Estimate 17m (later measured at 13.4m). Whale in good condition, no sign of injuries, trauma, or provide lith. Already 20 people around whale, some with buckets. DOC staff brief public on hazards, sector CIMS structure (AH - Incident mngr, MO Ops mngr), get wet sheets on to whale Species ID confirmed from Onotos sent to and Anton van Helten</li> <li>17:50 Breath rate increased to -20 seconds</li> <li>18:00 Whale now just breathing from Onotos sent to shift.</li> <li>20:15 approx. Incoming the reaches whale.</li> <li>21:00 approx Joe Hambrook and Susi Clearwater arrive for evening shift.</li> <li>21:25 Whale died.</li> <li>22:00 All DQC staff at yard (Mike Ogle, Rayner Fredrick, Ronja Fredrick Cac Gibbs). Prep ropes and floats.</li> <li>10:00 200m of 33mm rope with float on end attached to whale for towing.</li> <li>13:00 approx Incoming speed 3.5knots. Arrives mussel farr anchor approx. 14:00 and attaches whale to this.</li> </ul> |
| Number of whales          | 1                                                                                                                                                                                                                                                                                                                                                                                                                                                                                                                                                                                                                                                                                                                                                                                                                                                                                                                                                                                                                                                                                                                                                                                                                                                                                                                                                                        |
| Concurrent<br>events      | None?                                                                                                                                                                                                                                                                                                                                                                                                                                                                                                                                                                                                                                                                                                                                                                                                                                                                                                                                                                                                                                                                                                                                                                                                                                                                                                                                                                    |
| Stranding<br>Environment: | Gently sloping sandy tidal flats.                                                                                                                                                                                                                                                                                                                                                                                                                                                                                                                                                                                                                                                                                                                                                                                                                                                                                                                                                                                                                                                                                                                                                                                                                                                                                                                                        |
| Weather:                  | 4/12/2020 18:40 wind 20kph, 15.7°C, 72% relative humidity. Sunny.                                                                                                                                                                                                                                                                                                                                                                                                                                                                                                                                                                                                                                                                                                                                                                                                                                                                                                                                                                                                                                                                                                                                                                                                                                                                                                        |