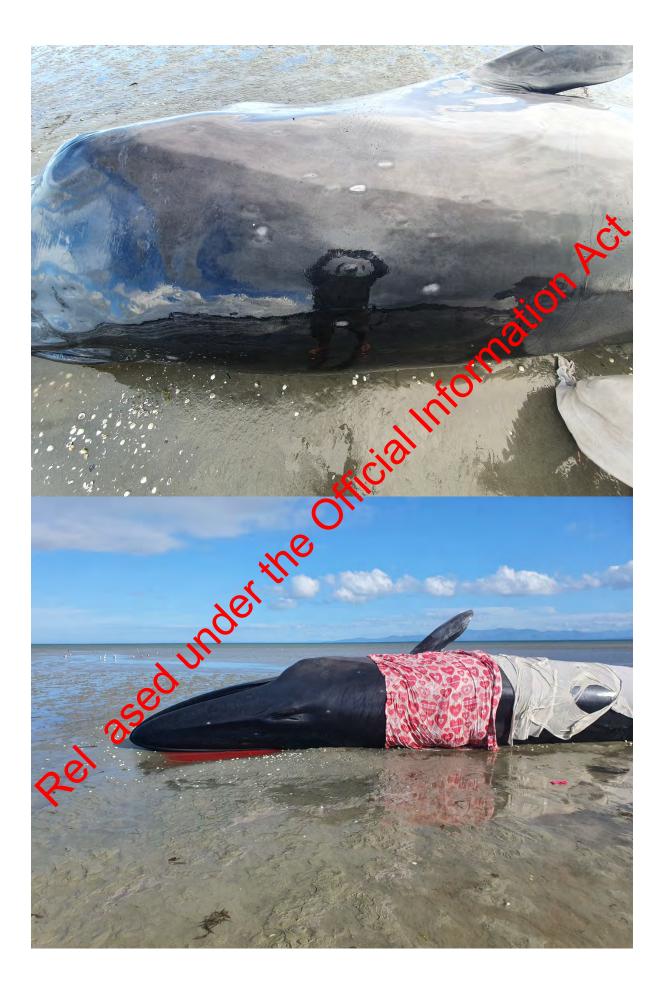

Yesterday (Friday), our staff, local iwi and about 30 volunteers responded to a whale st ndıng in Mohua/Golden Bay. The team worked into the night, keeping the whale moist an oung it off with cold water, but unfortunately it died at 9:25pm.

The whale is a Sei whale, one of the largest species of whales. This particula whale was a male, 17 metres long, roughly 30 tonnes, and on the upper end of size for the species. There was no sign of trauma or injury, and it appears to have been a healthy weight.

On Friday, local iwi, DOC staff, and about 30 volunteers worked into the night, keeping the whale moist and cooling it off with cold water. It died at 9:25 pm.

DOC staff and volunteers are now returning to the site with ropes and floats. The whale will be refloated and towed out to the Farewell Spit tidal flats at high tide, around 2 pm. A larger boat had to be contracted for this work, due to the size of the whale.