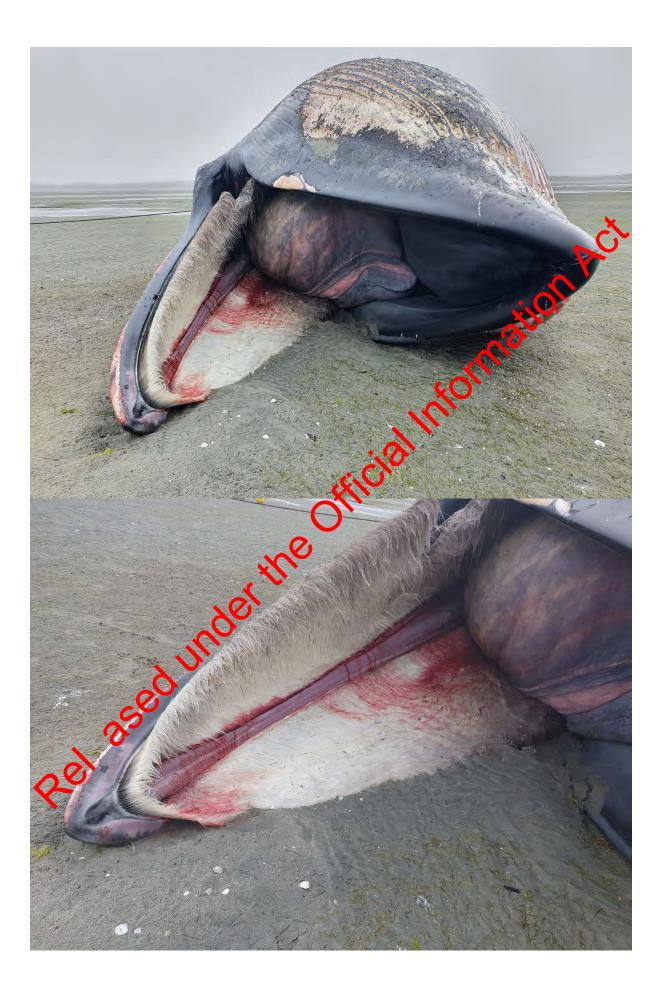

reader of the second se

Mike Oale From: To: Subject: Sei gassed from front Date: Wednesday, 9 December 2020 11:27:00 a.m. 20201207 110319.ipg Attachments:

, warine Species Team) , a Atawhai , 106 Kia piki te oranga o te ao tūroa, i roto i te ngātahitanga, ki Aoteara To work with others to increase the value of conservation for New Zealanders. www.doc.govf.nz Please note, my week is divided into two roles: