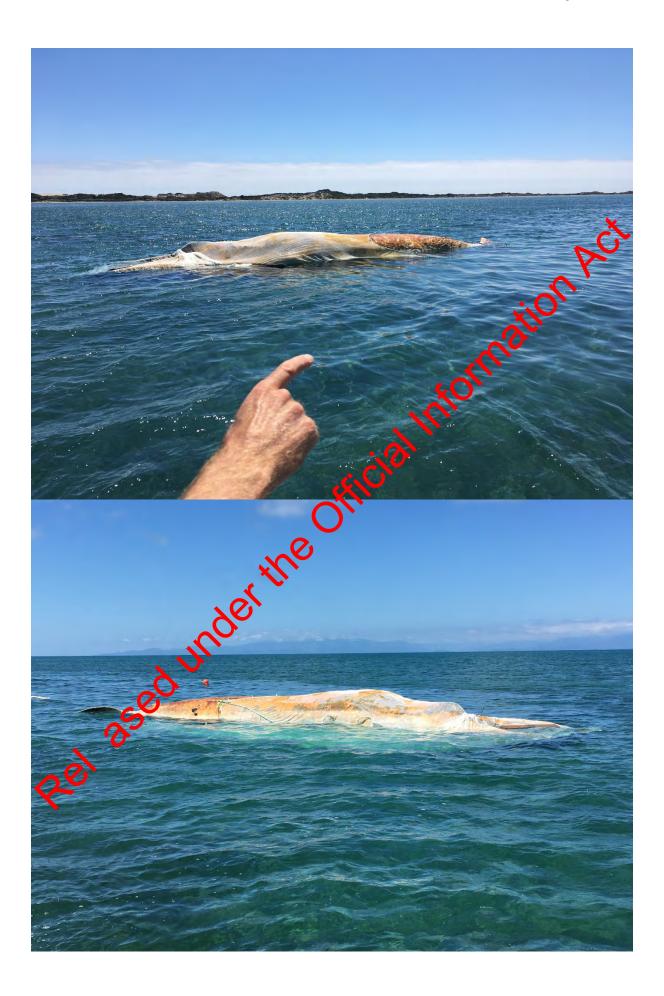

FYI.. stranding form attached.

One of our staff was at the whale today and said the gas has gone out of it. But I'm picking by next week there should be more gas building up in tissue and will be floating.