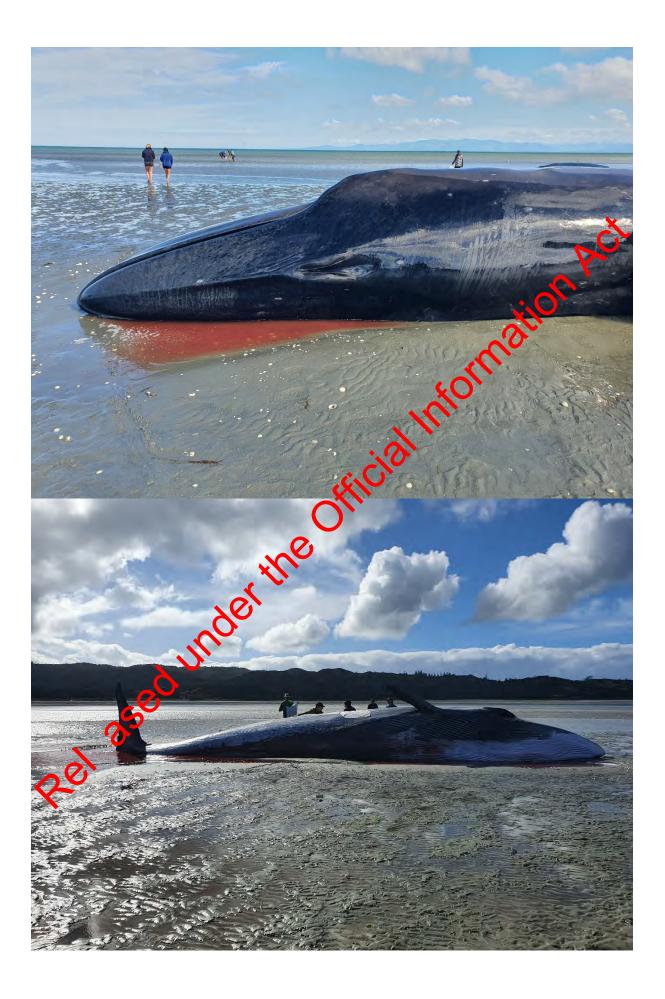

Yesterday (Friday), our staff, local iwi and about 30 volunteers responded to a whale st ndıng in Mohua/Golden Bay. The team worked into the night, keeping the whale moist an oung it off with cold water, but unfortunately it died at 9:25pm.

The whale is a Sei whale, one of the largest species of whales. This particula whale was a male, 17 metres long, roughly 30 tonnes, and on the upper end of size for the species. There was no sign of trauma or injury, and it appears to have been a healthy weight.

On Friday, local iwi, DOC staff, and about 30 volunteers worked into the night, keeping the whale moist and cooling it off with cold water. It died at 9:25 pm.

DOC staff and volunteers are now returning to the site with ropes and floats. The whale will be refloated and towed out to the Farewell Spit tidal flats at high tide, around 2 pm. A larger boat had to be contracted for this work, due to the size of the whale.

| Location                  | Taupata Point (700m out from high tide mark)                                                                                                                                                                                                                                                                                                                                                                                                                                                                                                                                                                                                                                                                                                                                                                                                                                                                                                                                                                                                                                                                                                                                                                                                                                                                                                                             |
|---------------------------|--------------------------------------------------------------------------------------------------------------------------------------------------------------------------------------------------------------------------------------------------------------------------------------------------------------------------------------------------------------------------------------------------------------------------------------------------------------------------------------------------------------------------------------------------------------------------------------------------------------------------------------------------------------------------------------------------------------------------------------------------------------------------------------------------------------------------------------------------------------------------------------------------------------------------------------------------------------------------------------------------------------------------------------------------------------------------------------------------------------------------------------------------------------------------------------------------------------------------------------------------------------------------------------------------------------------------------------------------------------------------|
|                           | 1577389, 5511762                                                                                                                                                                                                                                                                                                                                                                                                                                                                                                                                                                                                                                                                                                                                                                                                                                                                                                                                                                                                                                                                                                                                                                                                                                                                                                                                                         |
| Date and<br>Duration      | 4/12/2020                                                                                                                                                                                                                                                                                                                                                                                                                                                                                                                                                                                                                                                                                                                                                                                                                                                                                                                                                                                                                                                                                                                                                                                                                                                                                                                                                                |
| Incident<br>background    | <ul> <li>Friday 4/12/2020 (high tide Tarakohe 13:06, 3.7m)</li> <li>14:00 DOC staff received phone call regarding stranding in progres of large (6-7m) whale near Taupata Point.</li> <li>??:?? Four DOC (Amanda Harvey, Andrew Lamason, Allar, Mike Ogle) staff arrive at stranding site with sheets, backets and spade. Whale is considerably larger than phoned in estimate of 6-7m. Estimate 17m (later measured at 13.4m). Whale in good condition, no sign of injuries, trauma, or provide lith. Already 20 people around whale, some with buckets. DOC staff brief public on hazards, sector CIMS structure (AH - Incident mngr, MO Ops mngr), get wet sheets on to whale Species ID confirmed from Onotos sent to and Anton van Helten</li> <li>17:50 Breath rate increased to -20 seconds</li> <li>18:00 Whale now just breathing from Onotos sent to shift.</li> <li>20:15 approx. Incoming the reaches whale.</li> <li>21:00 approx Joe Hambrook and Susi Clearwater arrive for evening shift.</li> <li>21:25 Whale died.</li> <li>22:00 All DQC staff at yard (Mike Ogle, Rayner Fredrick, Ronja Fredrick Cac Gibbs). Prep ropes and floats.</li> <li>10:00 200m of 33mm rope with float on end attached to whale for towing.</li> <li>13:00 approx Incoming speed 3.5knots. Arrives mussel farr anchor approx. 14:00 and attaches whale to this.</li> </ul> |
| Number of whales          | 1                                                                                                                                                                                                                                                                                                                                                                                                                                                                                                                                                                                                                                                                                                                                                                                                                                                                                                                                                                                                                                                                                                                                                                                                                                                                                                                                                                        |
| Concurrent<br>events      | None?                                                                                                                                                                                                                                                                                                                                                                                                                                                                                                                                                                                                                                                                                                                                                                                                                                                                                                                                                                                                                                                                                                                                                                                                                                                                                                                                                                    |
| Stranding<br>Environment: | Gently sloping sandy tidal flats.                                                                                                                                                                                                                                                                                                                                                                                                                                                                                                                                                                                                                                                                                                                                                                                                                                                                                                                                                                                                                                                                                                                                                                                                                                                                                                                                        |
| Weather:                  | 4/12/2020 18:40 wind 20kph, 15.7°C, 72% relative humidity. Sunny.                                                                                                                                                                                                                                                                                                                                                                                                                                                                                                                                                                                                                                                                                                                                                                                                                                                                                                                                                                                                                                                                                                                                                                                                                                                                                                        |