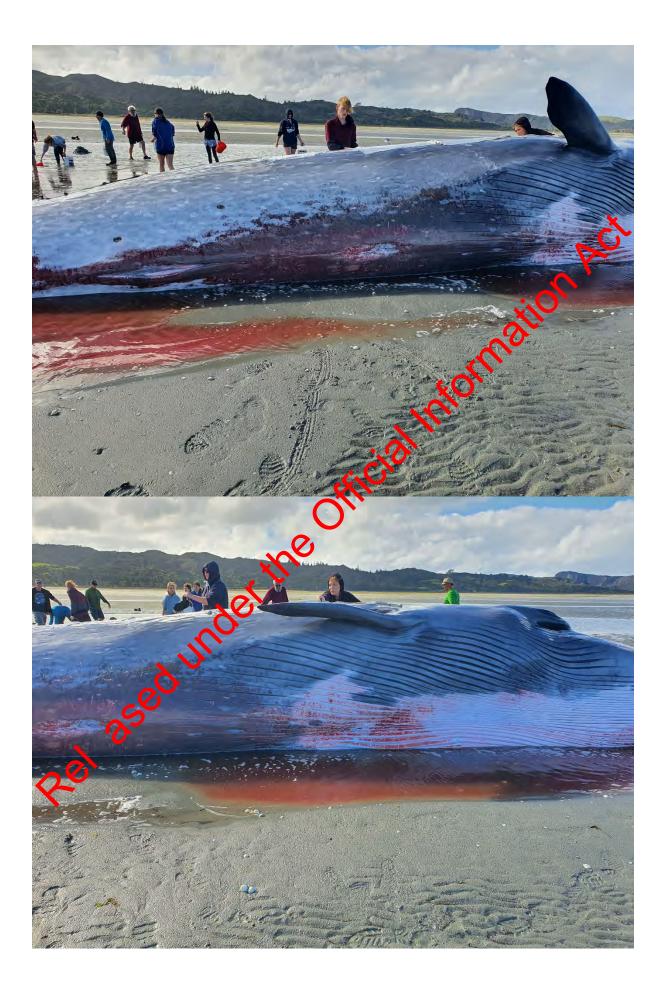

| Location                  | Taupata Point (700m out from high tide mark)                                                                                                                                                                                                                                                                                                                                                                                                                                                                                                                                                                                                                                                                                                                                                                                                                                                                                                                                                                                                                                                                                                                                                                                                                                                                                                                             |
|---------------------------|--------------------------------------------------------------------------------------------------------------------------------------------------------------------------------------------------------------------------------------------------------------------------------------------------------------------------------------------------------------------------------------------------------------------------------------------------------------------------------------------------------------------------------------------------------------------------------------------------------------------------------------------------------------------------------------------------------------------------------------------------------------------------------------------------------------------------------------------------------------------------------------------------------------------------------------------------------------------------------------------------------------------------------------------------------------------------------------------------------------------------------------------------------------------------------------------------------------------------------------------------------------------------------------------------------------------------------------------------------------------------|
|                           | 1577389, 5511762                                                                                                                                                                                                                                                                                                                                                                                                                                                                                                                                                                                                                                                                                                                                                                                                                                                                                                                                                                                                                                                                                                                                                                                                                                                                                                                                                         |
| Date and<br>Duration      | 4/12/2020                                                                                                                                                                                                                                                                                                                                                                                                                                                                                                                                                                                                                                                                                                                                                                                                                                                                                                                                                                                                                                                                                                                                                                                                                                                                                                                                                                |
| Incident<br>background    | <ul> <li>Friday 4/12/2020 (high tide Tarakohe 13:06, 3.7m)</li> <li>14:00 DOC staff received phone call regarding stranding in progres of large (6-7m) whale near Taupata Point.</li> <li>??:?? Four DOC (Amanda Harvey, Andrew Lamason, Allar, Mike Ogle) staff arrive at stranding site with sheets, backets and spade. Whale is considerably larger than phoned in estimate of 6-7m. Estimate 17m (later measured at 13.4m). Whale in good condition, no sign of injuries, trauma, or provide lith. Already 20 people around whale, some with buckets. DOC staff brief public on hazards, sector CIMS structure (AH - Incident mngr, MO Ops mngr), get wet sheets on to whale Species ID confirmed from Onotos sent to and Anton van Helten</li> <li>17:50 Breath rate increased to -20 seconds</li> <li>18:00 Whale now just breathing from Onotos sent to shift.</li> <li>20:15 approx. Incoming the reaches whale.</li> <li>21:00 approx Joe Hambrook and Susi Clearwater arrive for evening shift.</li> <li>21:25 Whale died.</li> <li>22:00 All DQC staff at yard (Mike Ogle, Rayner Fredrick, Ronja Fredrick Cac Gibbs). Prep ropes and floats.</li> <li>10:00 200m of 33mm rope with float on end attached to whale for towing.</li> <li>13:00 approx Incoming speed 3.5knots. Arrives mussel farr anchor approx. 14:00 and attaches whale to this.</li> </ul> |
| Number of whales          | 1                                                                                                                                                                                                                                                                                                                                                                                                                                                                                                                                                                                                                                                                                                                                                                                                                                                                                                                                                                                                                                                                                                                                                                                                                                                                                                                                                                        |
| Concurrent<br>events      | None?                                                                                                                                                                                                                                                                                                                                                                                                                                                                                                                                                                                                                                                                                                                                                                                                                                                                                                                                                                                                                                                                                                                                                                                                                                                                                                                                                                    |
| Stranding<br>Environment: | Gently sloping sandy tidal flats.                                                                                                                                                                                                                                                                                                                                                                                                                                                                                                                                                                                                                                                                                                                                                                                                                                                                                                                                                                                                                                                                                                                                                                                                                                                                                                                                        |
| Weather:                  | 4/12/2020 18:40 wind 20kph, 15.7°C, 72% relative humidity. Sunny.                                                                                                                                                                                                                                                                                                                                                                                                                                                                                                                                                                                                                                                                                                                                                                                                                                                                                                                                                                                                                                                                                                                                                                                                                                                                                                        |

| Sea conditions                                       | Beaufort 4                                                                                                                                                                                                                                                                      |
|------------------------------------------------------|---------------------------------------------------------------------------------------------------------------------------------------------------------------------------------------------------------------------------------------------------------------------------------|
| Compounding factors                                  | Large whale, species not positively identified as having stranded in Golden Bay before.                                                                                                                                                                                         |
| Preparedness<br>for<br>initial<br>response           | Experience and training sessions resulted in well prepared team attending stranding.                                                                                                                                                                                            |
| Stranding<br>Resources<br>(equipment &<br>personnel) | People:         Amanda Harvey, Andrew Lamason, Allan, Joe Hamblook, Sus Clearwater, Darren Foxwell, Rayner Fredrick Ronja Pedrick, Za Gibbs. About 30 volunteers on site.         Initial response equipment:         Buckets, sheets spade.         Carcass removal equipment: |
|                                                      | Initial response equipment:<br>Buckets, sheets spade.                                                                                                                                                                                                                           |
|                                                      | <b>Carcass removal equipment:</b><br>200m of 33mm rope, 5m lead line and voloat.<br>Towing vessel: 14m 700hp<br>Tether: mussel farm anchor, with float marker.                                                                                                                  |
| Performance                                          | Four staff left Christmen tonction within minutes of initial phone ca                                                                                                                                                                                                           |
| of<br>Stranding                                      | from public.                                                                                                                                                                                                                                                                    |
| Equipment<br>Competency<br>of personnel              | At yard stranding response bag, wetsuits all in designated location<br>and complete and in working order. Quickly placed in vehicle an<br>team soon departed from yard.                                                                                                         |
|                                                      | Equipted from previous large whale stranding (mussel farm anchor<br>tether with marker float, long 33mm ropes and additional float) all we<br>maintained and quickly put to use.                                                                                                |
| e e                                                  | All but one staff member had attended strandings. Useful opportunit to train this new staff member.                                                                                                                                                                             |
| Incident<br>Management                               | IC: Amanda Harvey<br>OPs: Mike Ogle                                                                                                                                                                                                                                             |
| ×°`                                                  | CIMS structure quickly and simply put in place for this relativel straight forward stranding.                                                                                                                                                                                   |
| lwi                                                  | Andrew Lamason contacted iwi while travelling to stranding site.                                                                                                                                                                                                                |