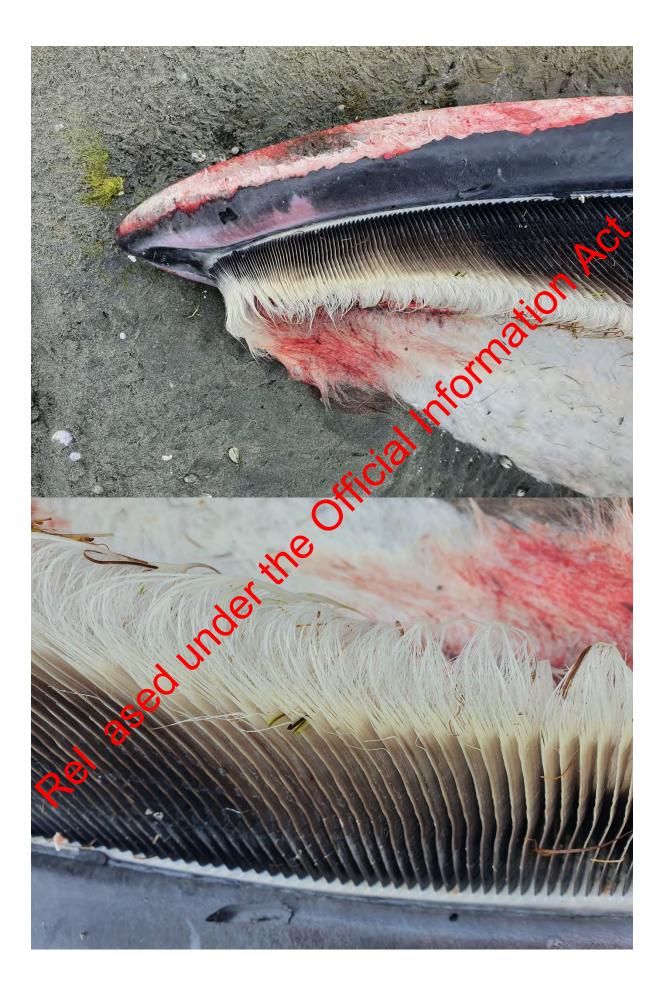

| Location                  | Taupata Point (700m out from high tide mark)                                                                                                                                                                                                                                                                                                                                                                                                                                                                                                                                                                                                                                                                                                                                                                                                                                                                                                                                                                                                                                                                                                                                                                                                                                                                                                                             |
|---------------------------|--------------------------------------------------------------------------------------------------------------------------------------------------------------------------------------------------------------------------------------------------------------------------------------------------------------------------------------------------------------------------------------------------------------------------------------------------------------------------------------------------------------------------------------------------------------------------------------------------------------------------------------------------------------------------------------------------------------------------------------------------------------------------------------------------------------------------------------------------------------------------------------------------------------------------------------------------------------------------------------------------------------------------------------------------------------------------------------------------------------------------------------------------------------------------------------------------------------------------------------------------------------------------------------------------------------------------------------------------------------------------|
|                           | 1577389, 5511762                                                                                                                                                                                                                                                                                                                                                                                                                                                                                                                                                                                                                                                                                                                                                                                                                                                                                                                                                                                                                                                                                                                                                                                                                                                                                                                                                         |
| Date and<br>Duration      | 4/12/2020                                                                                                                                                                                                                                                                                                                                                                                                                                                                                                                                                                                                                                                                                                                                                                                                                                                                                                                                                                                                                                                                                                                                                                                                                                                                                                                                                                |
| Incident<br>background    | <ul> <li>Friday 4/12/2020 (high tide Tarakohe 13:06, 3.7m)</li> <li>14:00 DOC staff received phone call regarding stranding in progres of large (6-7m) whale near Taupata Point.</li> <li>??:?? Four DOC (Amanda Harvey, Andrew Lamason, Allar, Mike Ogle) staff arrive at stranding site with sheets, backets and spade. Whale is considerably larger than phoned in estimate of 6-7m. Estimate 17m (later measured at 13.4m). Whale in good condition, no sign of injuries, trauma, or provide lith. Already 20 people around whale, some with buckets. DOC staff brief public on hazards, sector CIMS structure (AH - Incident mngr, MO Ops mngr), get wet sheets on to whale Species ID confirmed from Onotos sent to and Anton van Helten</li> <li>17:50 Breath rate increased to -20 seconds</li> <li>18:00 Whale now just breathing from Onotos sent to shift.</li> <li>20:15 approx. Incoming the reaches whale.</li> <li>21:00 approx Joe Hambrook and Susi Clearwater arrive for evening shift.</li> <li>21:25 Whale died.</li> <li>22:00 All DQC staff at yard (Mike Ogle, Rayner Fredrick, Ronja Fredrick Cac Gibbs). Prep ropes and floats.</li> <li>10:00 200m of 33mm rope with float on end attached to whale for towing.</li> <li>13:00 approx Incoming speed 3.5knots. Arrives mussel farr anchor approx. 14:00 and attaches whale to this.</li> </ul> |
| Number of whales          | 1                                                                                                                                                                                                                                                                                                                                                                                                                                                                                                                                                                                                                                                                                                                                                                                                                                                                                                                                                                                                                                                                                                                                                                                                                                                                                                                                                                        |
| Concurrent<br>events      | None?                                                                                                                                                                                                                                                                                                                                                                                                                                                                                                                                                                                                                                                                                                                                                                                                                                                                                                                                                                                                                                                                                                                                                                                                                                                                                                                                                                    |
| Stranding<br>Environment: | Gently sloping sandy tidal flats.                                                                                                                                                                                                                                                                                                                                                                                                                                                                                                                                                                                                                                                                                                                                                                                                                                                                                                                                                                                                                                                                                                                                                                                                                                                                                                                                        |
| Weather:                  | 4/12/2020 18:40 wind 20kph, 15.7°C, 72% relative humidity. Sunny.                                                                                                                                                                                                                                                                                                                                                                                                                                                                                                                                                                                                                                                                                                                                                                                                                                                                                                                                                                                                                                                                                                                                                                                                                                                                                                        |