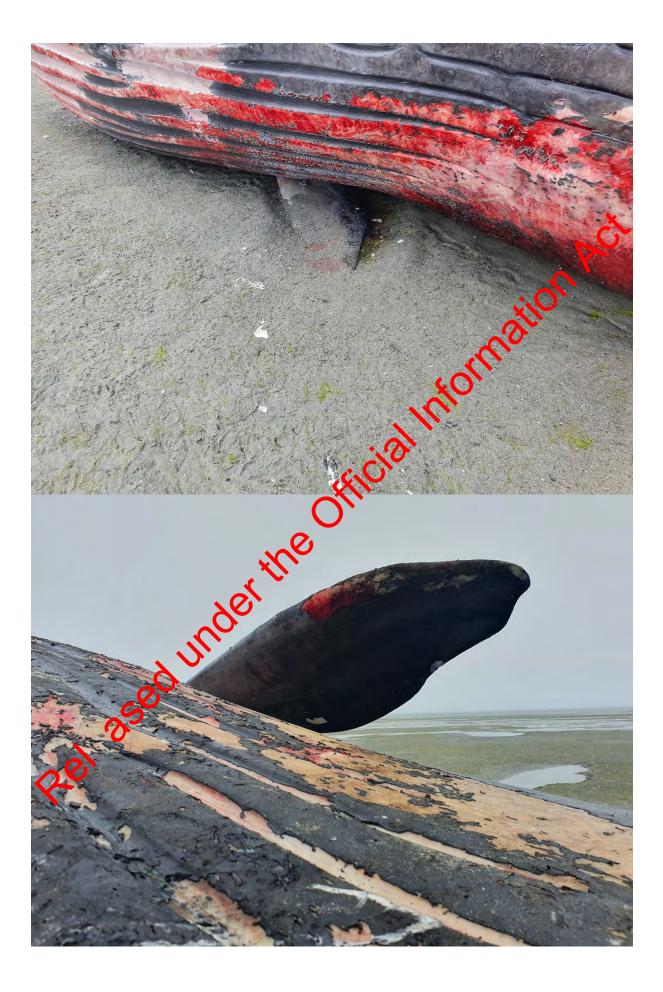

| Location                  | Taupata Point (700m out from high tide mark)                                                                                                                                                                                                                                                                                                                                                                                                                                                                                                                                                                                                                                                                                                                                                                                                                                                                                                                                                                                                                                                                                                                                                                                                                                                                                                                             |
|---------------------------|--------------------------------------------------------------------------------------------------------------------------------------------------------------------------------------------------------------------------------------------------------------------------------------------------------------------------------------------------------------------------------------------------------------------------------------------------------------------------------------------------------------------------------------------------------------------------------------------------------------------------------------------------------------------------------------------------------------------------------------------------------------------------------------------------------------------------------------------------------------------------------------------------------------------------------------------------------------------------------------------------------------------------------------------------------------------------------------------------------------------------------------------------------------------------------------------------------------------------------------------------------------------------------------------------------------------------------------------------------------------------|
|                           | 1577389, 5511762                                                                                                                                                                                                                                                                                                                                                                                                                                                                                                                                                                                                                                                                                                                                                                                                                                                                                                                                                                                                                                                                                                                                                                                                                                                                                                                                                         |
| Date and<br>Duration      | 4/12/2020                                                                                                                                                                                                                                                                                                                                                                                                                                                                                                                                                                                                                                                                                                                                                                                                                                                                                                                                                                                                                                                                                                                                                                                                                                                                                                                                                                |
| Incident<br>background    | <ul> <li>Friday 4/12/2020 (high tide Tarakohe 13:06, 3.7m)</li> <li>14:00 DOC staff received phone call regarding stranding in progres of large (6-7m) whale near Taupata Point.</li> <li>??:?? Four DOC (Amanda Harvey, Andrew Lamason, Allar, Mike Ogle) staff arrive at stranding site with sheets, backets and spade. Whale is considerably larger than phoned in estimate of 6-7m. Estimate 17m (later measured at 13.4m). Whale in good condition, no sign of injuries, trauma, or provide lith. Already 20 people around whale, some with buckets. DOC staff brief public on hazards, sector CIMS structure (AH - Incident mngr, MO Ops mngr), get wet sheets on to whale Species ID confirmed from Onotos sent to and Anton van Helten</li> <li>17:50 Breath rate increased to -20 seconds</li> <li>18:00 Whale now just breathing from Onotos sent to shift.</li> <li>20:15 approx. Incoming the reaches whale.</li> <li>21:00 approx Joe Hambrook and Susi Clearwater arrive for evening shift.</li> <li>21:25 Whale died.</li> <li>22:00 All DQC staff at yard (Mike Ogle, Rayner Fredrick, Ronja Fredrick Cac Gibbs). Prep ropes and floats.</li> <li>10:00 200m of 33mm rope with float on end attached to whale for towing.</li> <li>13:00 approx Incoming speed 3.5knots. Arrives mussel farr anchor approx. 14:00 and attaches whale to this.</li> </ul> |
| Number of whales          | 1                                                                                                                                                                                                                                                                                                                                                                                                                                                                                                                                                                                                                                                                                                                                                                                                                                                                                                                                                                                                                                                                                                                                                                                                                                                                                                                                                                        |
| Concurrent<br>events      | None?                                                                                                                                                                                                                                                                                                                                                                                                                                                                                                                                                                                                                                                                                                                                                                                                                                                                                                                                                                                                                                                                                                                                                                                                                                                                                                                                                                    |
| Stranding<br>Environment: | Gently sloping sandy tidal flats.                                                                                                                                                                                                                                                                                                                                                                                                                                                                                                                                                                                                                                                                                                                                                                                                                                                                                                                                                                                                                                                                                                                                                                                                                                                                                                                                        |
| Weather:                  | 4/12/2020 18:40 wind 20kph, 15.7°C, 72% relative humidity. Sunny.                                                                                                                                                                                                                                                                                                                                                                                                                                                                                                                                                                                                                                                                                                                                                                                                                                                                                                                                                                                                                                                                                                                                                                                                                                                                                                        |