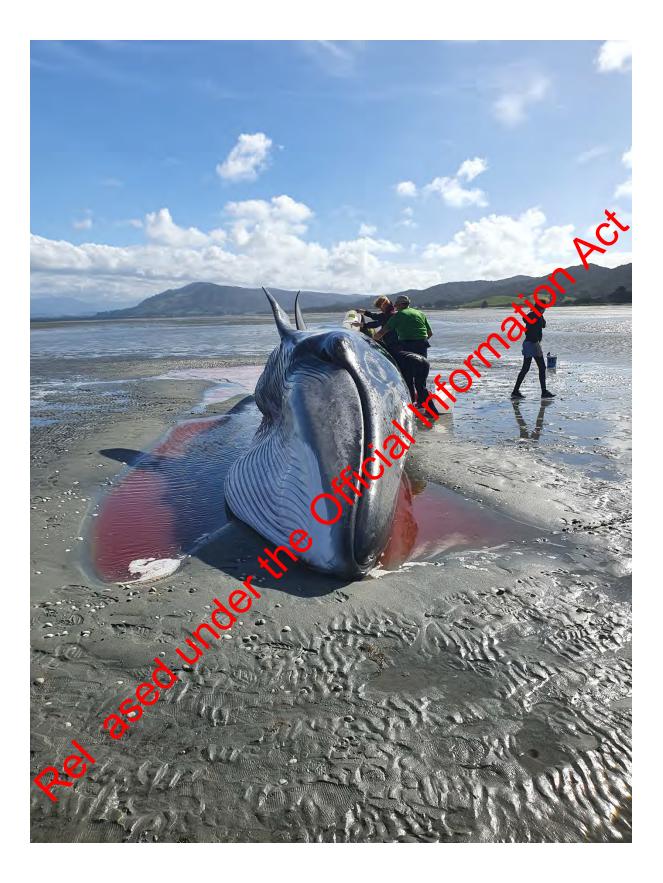

The whale is a Sei whale, one of the largest species of whales. This particula whale was a male, 17 metres long, roughly 30 tonnes, and on the upper end of size for the species. There was no sign of trauma or injury, and it appears to have been a healthy weight.

The whale is a Sei whale, one of the largest species of whales. This particular whale is a male, 17 metres long, roughly 30 tonnes, and on the upper end of size for the species. There is no sign of trauma or injury, and it appears to have been a healthy weight.

| Location                  | Taupata Point (700m out from high tide mark)                                                                                                                                                                                                                                                                                                                                                                                                                                                                                                                                                                                                                                                                                                                                                                                                                                                                                                                                                                                                                                                                                                                                                                                                                                                                                                                             |
|---------------------------|--------------------------------------------------------------------------------------------------------------------------------------------------------------------------------------------------------------------------------------------------------------------------------------------------------------------------------------------------------------------------------------------------------------------------------------------------------------------------------------------------------------------------------------------------------------------------------------------------------------------------------------------------------------------------------------------------------------------------------------------------------------------------------------------------------------------------------------------------------------------------------------------------------------------------------------------------------------------------------------------------------------------------------------------------------------------------------------------------------------------------------------------------------------------------------------------------------------------------------------------------------------------------------------------------------------------------------------------------------------------------|
|                           | 1577389, 5511762                                                                                                                                                                                                                                                                                                                                                                                                                                                                                                                                                                                                                                                                                                                                                                                                                                                                                                                                                                                                                                                                                                                                                                                                                                                                                                                                                         |
| Date and<br>Duration      | 4/12/2020                                                                                                                                                                                                                                                                                                                                                                                                                                                                                                                                                                                                                                                                                                                                                                                                                                                                                                                                                                                                                                                                                                                                                                                                                                                                                                                                                                |
| Incident<br>background    | <ul> <li>Friday 4/12/2020 (high tide Tarakohe 13:06, 3.7m)</li> <li>14:00 DOC staff received phone call regarding stranding in progres of large (6-7m) whale near Taupata Point.</li> <li>??:?? Four DOC (Amanda Harvey, Andrew Lamason, Allar, Mike Ogle) staff arrive at stranding site with sheets, backets and spade. Whale is considerably larger than phoned in estimate of 6-7m. Estimate 17m (later measured at 13.4m). Whale in good condition, no sign of injuries, trauma, or provide lith. Already 20 people around whale, some with buckets. DOC staff brief public on hazards, sector CIMS structure (AH - Incident mngr, MO Ops mngr), get wet sheets on to whale Species ID confirmed from Onotos sent to and Anton van Helten</li> <li>17:50 Breath rate increased to -20 seconds</li> <li>18:00 Whale now just breathing from Onotos sent to shift.</li> <li>20:15 approx. Incoming the reaches whale.</li> <li>21:00 approx Joe Hambrook and Susi Clearwater arrive for evening shift.</li> <li>21:25 Whale died.</li> <li>22:00 All DQC staff at yard (Mike Ogle, Rayner Fredrick, Ronja Fredrick Cac Gibbs). Prep ropes and floats.</li> <li>10:00 200m of 33mm rope with float on end attached to whale for towing.</li> <li>13:00 approx Incoming speed 3.5knots. Arrives mussel farr anchor approx. 14:00 and attaches whale to this.</li> </ul> |
| Number of whales          | 1                                                                                                                                                                                                                                                                                                                                                                                                                                                                                                                                                                                                                                                                                                                                                                                                                                                                                                                                                                                                                                                                                                                                                                                                                                                                                                                                                                        |
| Concurrent<br>events      | None?                                                                                                                                                                                                                                                                                                                                                                                                                                                                                                                                                                                                                                                                                                                                                                                                                                                                                                                                                                                                                                                                                                                                                                                                                                                                                                                                                                    |
| Stranding<br>Environment: | Gently sloping sandy tidal flats.                                                                                                                                                                                                                                                                                                                                                                                                                                                                                                                                                                                                                                                                                                                                                                                                                                                                                                                                                                                                                                                                                                                                                                                                                                                                                                                                        |
| Weather:                  | 4/12/2020 18:40 wind 20kph, 15.7°C, 72% relative humidity. Sunny.                                                                                                                                                                                                                                                                                                                                                                                                                                                                                                                                                                                                                                                                                                                                                                                                                                                                                                                                                                                                                                                                                                                                                                                                                                                                                                        |