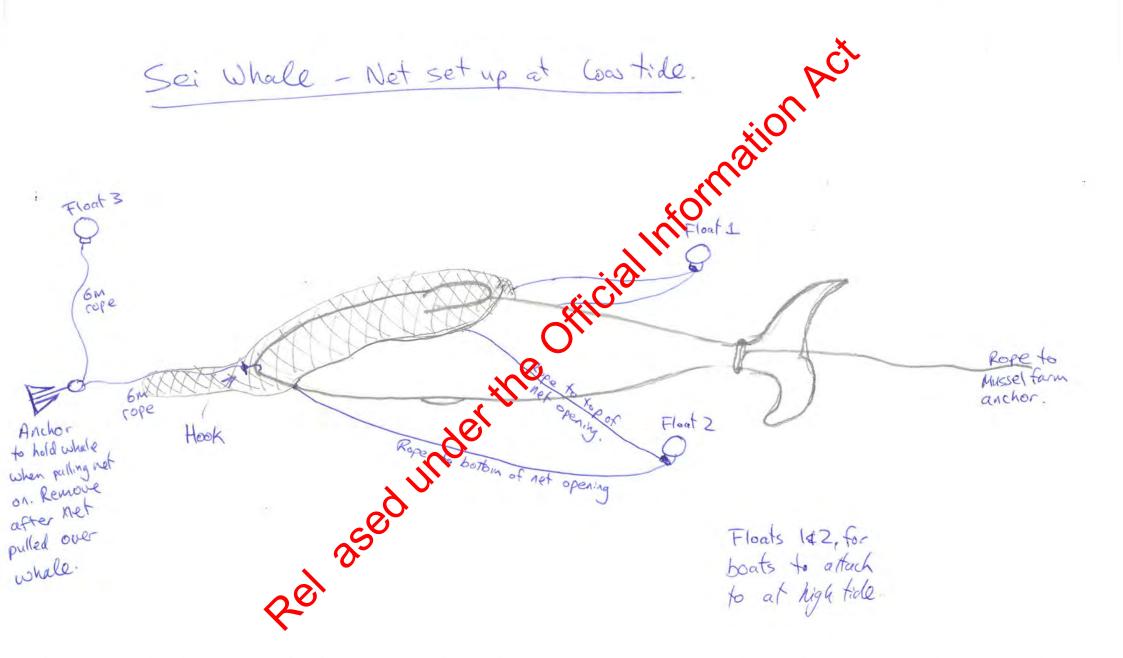

Hi

Could you please let me know time & date when you would arrive Takaka with the net? (fyi 2hrs drive from Nelson to Takaka)

Attached is sketch of set up of net while tide is out, will use to brief local staff.

Hi

That sounds good, I'll organise a team for Friday.

I'm thinking it's early in the day, but on Friday be good to be leaving Takaka at 5am, so arrive at Triangle Flat (this is at the base of Farwell Spit), then about another half hour to get Argo (8 wheel go anywhere vehicle) unloaded and travel to whale, arriving at while about 6:30am.

cheers Mike

From: Sent: Wednesday, 9 December 2020 2:58 p.m. To: Mike Ogly MOGLE@doc.govt.nz>

Subject: Proventient of the set o

nderti

Many thanks! That set-up looks good.

As for our arrival time, we haven't booked the ferry yet, as I was waiting for a confirmation that we'll have enough coxswains available. Just to confirm: the plan as discussed earlier was to arrange the net during low tide (7 am?) on Friday morning, and then return with the high tide in the afternoon.