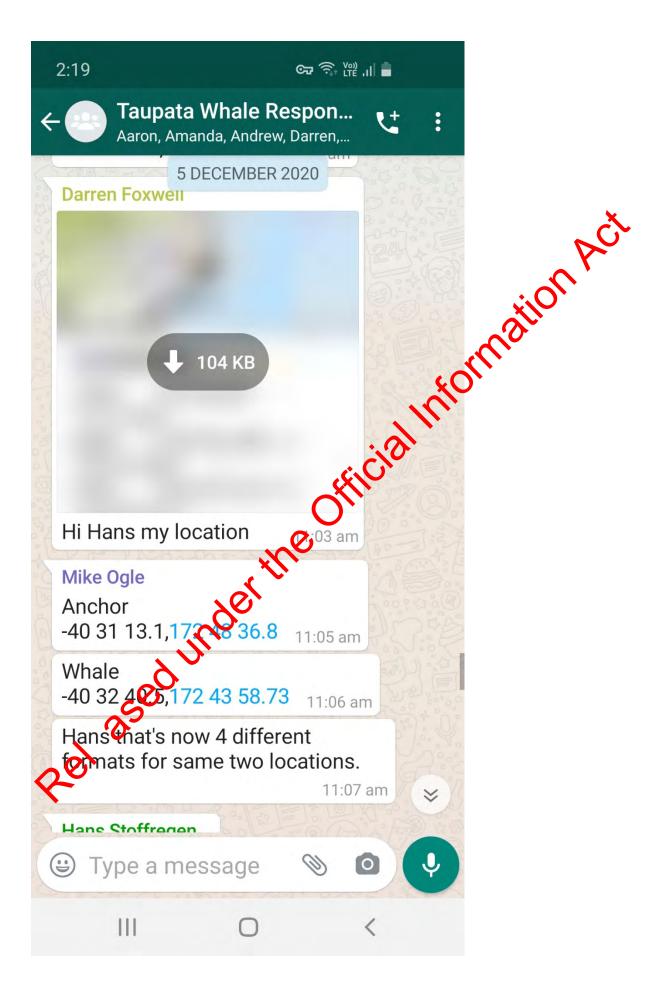

### Schedule for Friday (draft!):

5am Mike and Lana meet at yard

6am Above two meet and Neil at Triangle Flat car park

Unload argo and drive Argo (loaded with net and ther gear) and DOC ute to high tide mark adjacent to whale.

Place net as best as possible while tide

11am Boatsx2 arrive at Triangle flat (Hans and Darren). Early team get on boats. Pull net over remainder of whale odd tie off net.

inde

1pm Finish

### Tides:

7am low 1:10pm high

I'll check on the hale this afternoon and send photo.

Anything else?

Mike

Please note, my week is divided into two roles: Monday to midday Wednesday - Fauna ranger (Takaka District) midday Wednesday to Friday - Technical adviser (secondment, Marine Species Team) Mike Ogle Department of Conservation—*Te Papa Atawhai* 62 Commercial St | PO BOX 166 Takaka Kia piki te oranga o te ao tūroa, i roto i te ngātahitanga, ki Aotearoa. To work with others to increase the value of conservation for New Zealanders.