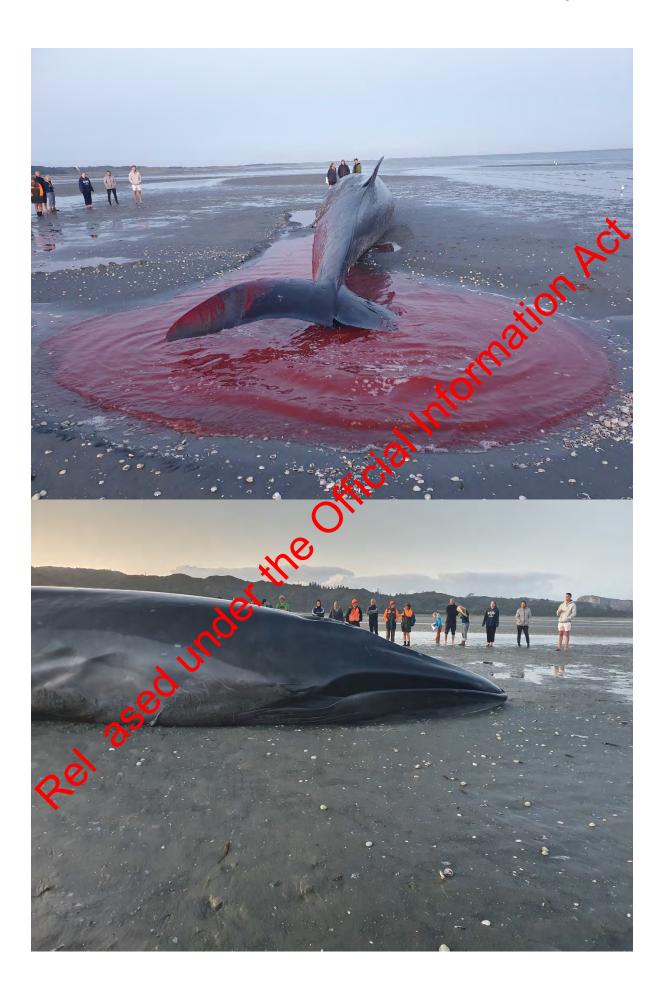

| Location                  | Taupata Point (700m out from high tide mark)                                                                                                                                                                                                                                                                                                                                                                                                                                                                                                                                                                                                                                                                                                                                                                                                                                                                                                                                                                                                                                                                                                                                                                                                                                                                                                                             |
|---------------------------|--------------------------------------------------------------------------------------------------------------------------------------------------------------------------------------------------------------------------------------------------------------------------------------------------------------------------------------------------------------------------------------------------------------------------------------------------------------------------------------------------------------------------------------------------------------------------------------------------------------------------------------------------------------------------------------------------------------------------------------------------------------------------------------------------------------------------------------------------------------------------------------------------------------------------------------------------------------------------------------------------------------------------------------------------------------------------------------------------------------------------------------------------------------------------------------------------------------------------------------------------------------------------------------------------------------------------------------------------------------------------|
|                           | 1577389, 5511762                                                                                                                                                                                                                                                                                                                                                                                                                                                                                                                                                                                                                                                                                                                                                                                                                                                                                                                                                                                                                                                                                                                                                                                                                                                                                                                                                         |
| Date and<br>Duration      | 4/12/2020                                                                                                                                                                                                                                                                                                                                                                                                                                                                                                                                                                                                                                                                                                                                                                                                                                                                                                                                                                                                                                                                                                                                                                                                                                                                                                                                                                |
| Incident<br>background    | <ul> <li>Friday 4/12/2020 (high tide Tarakohe 13:06, 3.7m)</li> <li>14:00 DOC staff received phone call regarding stranding in progres of large (6-7m) whale near Taupata Point.</li> <li>??:?? Four DOC (Amanda Harvey, Andrew Lamason, Allar, Mike Ogle) staff arrive at stranding site with sheets, backets and spade. Whale is considerably larger than phoned in estimate of 6-7m. Estimate 17m (later measured at 13.4m). Whale in good condition, no sign of injuries, trauma, or provide lith. Already 20 people around whale, some with buckets. DOC staff brief public on hazards, sector CIMS structure (AH - Incident mngr, MO Ops mngr), get wet sheets on to whale Species ID confirmed from Onotos sent to and Anton van Helten</li> <li>17:50 Breath rate increased to -20 seconds</li> <li>18:00 Whale now just breathing from Onotos sent to shift.</li> <li>20:15 approx. Incoming the reaches whale.</li> <li>21:00 approx Joe Hambrook and Susi Clearwater arrive for evening shift.</li> <li>21:25 Whale died.</li> <li>22:00 All DQC staff at yard (Mike Ogle, Rayner Fredrick, Ronja Fredrick Cac Gibbs). Prep ropes and floats.</li> <li>10:00 200m of 33mm rope with float on end attached to whale for towing.</li> <li>13:00 approx Incoming speed 3.5knots. Arrives mussel farr anchor approx. 14:00 and attaches whale to this.</li> </ul> |
| Number of whales          | 1                                                                                                                                                                                                                                                                                                                                                                                                                                                                                                                                                                                                                                                                                                                                                                                                                                                                                                                                                                                                                                                                                                                                                                                                                                                                                                                                                                        |
| Concurrent<br>events      | None?                                                                                                                                                                                                                                                                                                                                                                                                                                                                                                                                                                                                                                                                                                                                                                                                                                                                                                                                                                                                                                                                                                                                                                                                                                                                                                                                                                    |
| Stranding<br>Environment: | Gently sloping sandy tidal flats.                                                                                                                                                                                                                                                                                                                                                                                                                                                                                                                                                                                                                                                                                                                                                                                                                                                                                                                                                                                                                                                                                                                                                                                                                                                                                                                                        |
| Weather:                  | 4/12/2020 18:40 wind 20kph, 15.7°C, 72% relative humidity. Sunny.                                                                                                                                                                                                                                                                                                                                                                                                                                                                                                                                                                                                                                                                                                                                                                                                                                                                                                                                                                                                                                                                                                                                                                                                                                                                                                        |