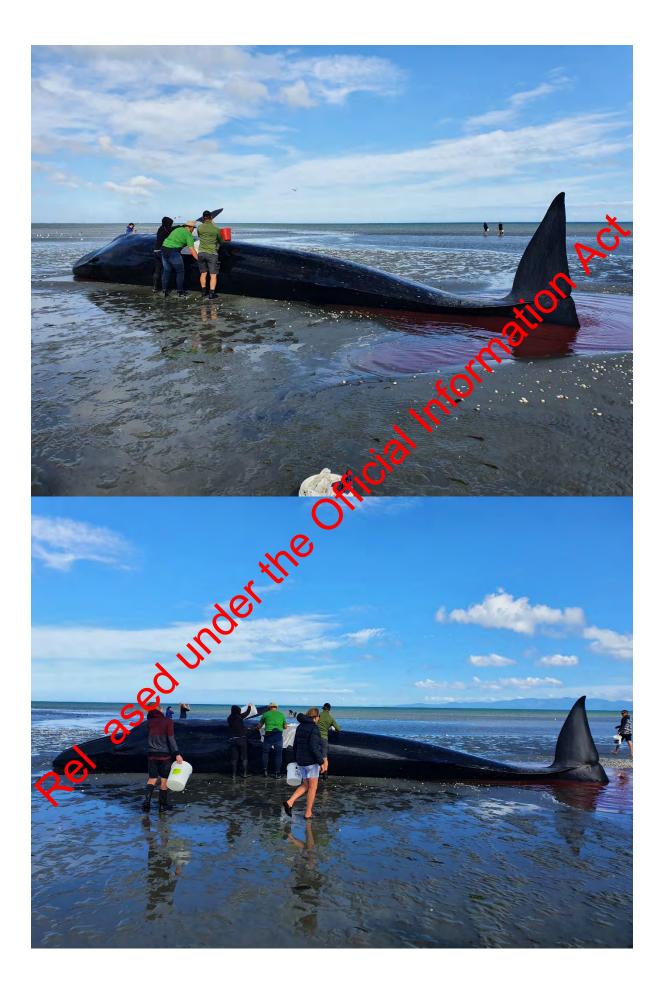

| Location                  | Taupata Point (700m out from high tide mark)                                                                                                                                                                                                                                                                                                                                                                                                                                                                                                                                                                                                                                                                                                                                                                                                                                                                                                                                                                                                                                                                                                                                                                                                                                                                                                                             |
|---------------------------|--------------------------------------------------------------------------------------------------------------------------------------------------------------------------------------------------------------------------------------------------------------------------------------------------------------------------------------------------------------------------------------------------------------------------------------------------------------------------------------------------------------------------------------------------------------------------------------------------------------------------------------------------------------------------------------------------------------------------------------------------------------------------------------------------------------------------------------------------------------------------------------------------------------------------------------------------------------------------------------------------------------------------------------------------------------------------------------------------------------------------------------------------------------------------------------------------------------------------------------------------------------------------------------------------------------------------------------------------------------------------|
|                           | 1577389, 5511762                                                                                                                                                                                                                                                                                                                                                                                                                                                                                                                                                                                                                                                                                                                                                                                                                                                                                                                                                                                                                                                                                                                                                                                                                                                                                                                                                         |
| Date and<br>Duration      | 4/12/2020                                                                                                                                                                                                                                                                                                                                                                                                                                                                                                                                                                                                                                                                                                                                                                                                                                                                                                                                                                                                                                                                                                                                                                                                                                                                                                                                                                |
| Incident<br>background    | <ul> <li>Friday 4/12/2020 (high tide Tarakohe 13:06, 3.7m)</li> <li>14:00 DOC staff received phone call regarding stranding in progres of large (6-7m) whale near Taupata Point.</li> <li>??:?? Four DOC (Amanda Harvey, Andrew Lamason, Allar, Mike Ogle) staff arrive at stranding site with sheets, backets and spade. Whale is considerably larger than phoned in estimate of 6-7m. Estimate 17m (later measured at 13.4m). Whale in good condition, no sign of injuries, trauma, or provide lith. Already 20 people around whale, some with buckets. DOC staff brief public on hazards, sector CIMS structure (AH - Incident mngr, MO Ops mngr), get wet sheets on to whale Species ID confirmed from Onotos sent to and Anton van Helten</li> <li>17:50 Breath rate increased to -20 seconds</li> <li>18:00 Whale now just breathing from Onotos sent to shift.</li> <li>20:15 approx. Incoming the reaches whale.</li> <li>21:00 approx Joe Hambrook and Susi Clearwater arrive for evening shift.</li> <li>21:25 Whale died.</li> <li>22:00 All DQC staff at yard (Mike Ogle, Rayner Fredrick, Ronja Fredrick Cac Gibbs). Prep ropes and floats.</li> <li>10:00 200m of 33mm rope with float on end attached to whale for towing.</li> <li>13:00 approx Incoming speed 3.5knots. Arrives mussel farr anchor approx. 14:00 and attaches whale to this.</li> </ul> |
| Number of whales          | 1                                                                                                                                                                                                                                                                                                                                                                                                                                                                                                                                                                                                                                                                                                                                                                                                                                                                                                                                                                                                                                                                                                                                                                                                                                                                                                                                                                        |
| Concurrent<br>events      | None?                                                                                                                                                                                                                                                                                                                                                                                                                                                                                                                                                                                                                                                                                                                                                                                                                                                                                                                                                                                                                                                                                                                                                                                                                                                                                                                                                                    |
| Stranding<br>Environment: | Gently sloping sandy tidal flats.                                                                                                                                                                                                                                                                                                                                                                                                                                                                                                                                                                                                                                                                                                                                                                                                                                                                                                                                                                                                                                                                                                                                                                                                                                                                                                                                        |
| Weather:                  | 4/12/2020 18:40 wind 20kph, 15.7°C, 72% relative humidity. Sunny.                                                                                                                                                                                                                                                                                                                                                                                                                                                                                                                                                                                                                                                                                                                                                                                                                                                                                                                                                                                                                                                                                                                                                                                                                                                                                                        |