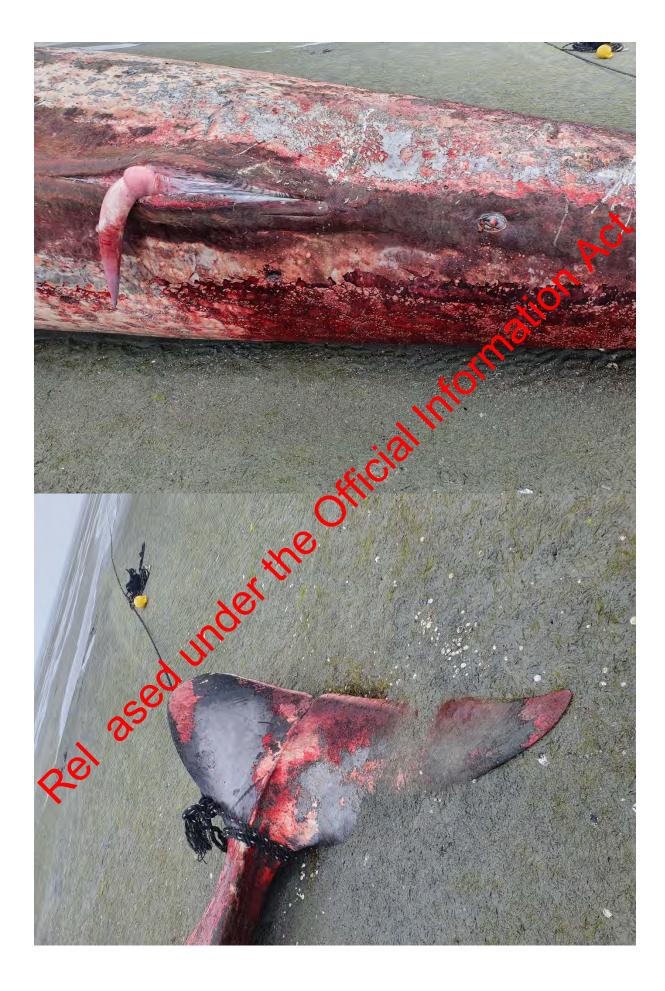

| Location                  | Taupata Point (700m out from high tide mark)                                                                                                                                                                                                                                                                                                                                                                                                                                                                                                                                                                                                                                                                                                                                                                                                                                                                                                                                                                                                                                                                                                                                                                                                                                                                                                                             |
|---------------------------|--------------------------------------------------------------------------------------------------------------------------------------------------------------------------------------------------------------------------------------------------------------------------------------------------------------------------------------------------------------------------------------------------------------------------------------------------------------------------------------------------------------------------------------------------------------------------------------------------------------------------------------------------------------------------------------------------------------------------------------------------------------------------------------------------------------------------------------------------------------------------------------------------------------------------------------------------------------------------------------------------------------------------------------------------------------------------------------------------------------------------------------------------------------------------------------------------------------------------------------------------------------------------------------------------------------------------------------------------------------------------|
|                           | 1577389, 5511762                                                                                                                                                                                                                                                                                                                                                                                                                                                                                                                                                                                                                                                                                                                                                                                                                                                                                                                                                                                                                                                                                                                                                                                                                                                                                                                                                         |
| Date and<br>Duration      | 4/12/2020                                                                                                                                                                                                                                                                                                                                                                                                                                                                                                                                                                                                                                                                                                                                                                                                                                                                                                                                                                                                                                                                                                                                                                                                                                                                                                                                                                |
| Incident<br>background    | <ul> <li>Friday 4/12/2020 (high tide Tarakohe 13:06, 3.7m)</li> <li>14:00 DOC staff received phone call regarding stranding in progres of large (6-7m) whale near Taupata Point.</li> <li>??:?? Four DOC (Amanda Harvey, Andrew Lamason, Allar, Mike Ogle) staff arrive at stranding site with sheets, backets and spade. Whale is considerably larger than phoned in estimate of 6-7m. Estimate 17m (later measured at 13.4m). Whale in good condition, no sign of injuries, trauma, or provide lith. Already 20 people around whale, some with buckets. DOC staff brief public on hazards, sector CIMS structure (AH - Incident mngr, MO Ops mngr), get wet sheets on to whale Species ID confirmed from Onotos sent to and Anton van Helten</li> <li>17:50 Breath rate increased to -20 seconds</li> <li>18:00 Whale now just breathing from Onotos sent to shift.</li> <li>20:15 approx. Incoming the reaches whale.</li> <li>21:00 approx Joe Hambrook and Susi Clearwater arrive for evening shift.</li> <li>21:25 Whale died.</li> <li>22:00 All DQC staff at yard (Mike Ogle, Rayner Fredrick, Ronja Fredrick Cac Gibbs). Prep ropes and floats.</li> <li>10:00 200m of 33mm rope with float on end attached to whale for towing.</li> <li>13:00 approx Incoming speed 3.5knots. Arrives mussel farr anchor approx. 14:00 and attaches whale to this.</li> </ul> |
| Number of whales          | 1                                                                                                                                                                                                                                                                                                                                                                                                                                                                                                                                                                                                                                                                                                                                                                                                                                                                                                                                                                                                                                                                                                                                                                                                                                                                                                                                                                        |
| Concurrent<br>events      | None?                                                                                                                                                                                                                                                                                                                                                                                                                                                                                                                                                                                                                                                                                                                                                                                                                                                                                                                                                                                                                                                                                                                                                                                                                                                                                                                                                                    |
| Stranding<br>Environment: | Gently sloping sandy tidal flats.                                                                                                                                                                                                                                                                                                                                                                                                                                                                                                                                                                                                                                                                                                                                                                                                                                                                                                                                                                                                                                                                                                                                                                                                                                                                                                                                        |
| Weather:                  | 4/12/2020 18:40 wind 20kph, 15.7°C, 72% relative humidity. Sunny.                                                                                                                                                                                                                                                                                                                                                                                                                                                                                                                                                                                                                                                                                                                                                                                                                                                                                                                                                                                                                                                                                                                                                                                                                                                                                                        |