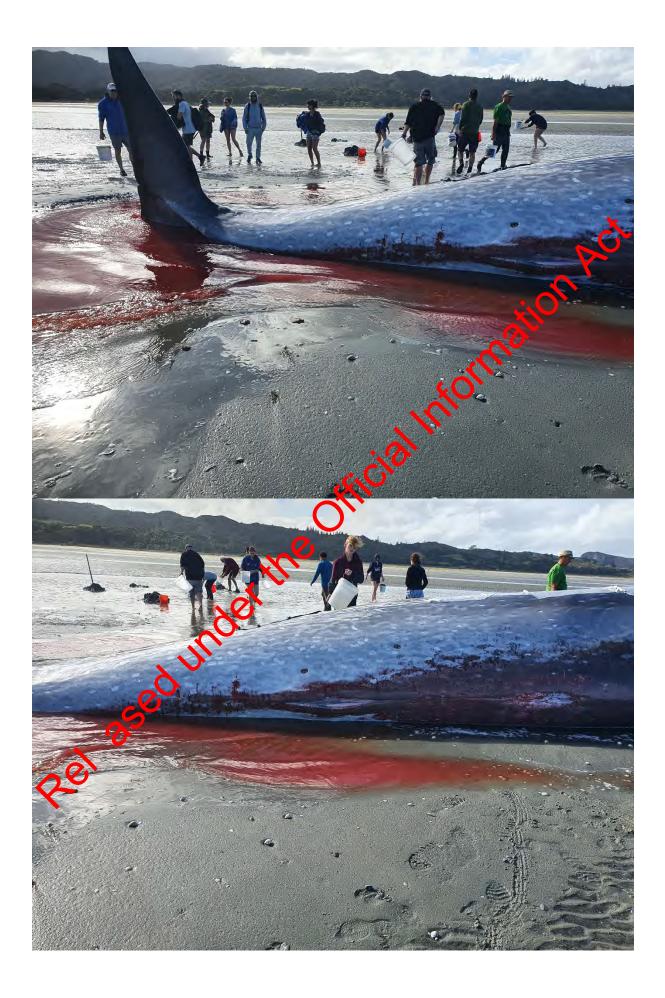

| Location                  | Taupata Point (700m out from high tide mark)                                                                                                                                                                                                                                                                                                                                                                                                                                                                                                                                                                                                                                                                                                                                                                                                                                                                                                                                                                                                                                                                                                                                                                                                                                                                                                                             |
|---------------------------|--------------------------------------------------------------------------------------------------------------------------------------------------------------------------------------------------------------------------------------------------------------------------------------------------------------------------------------------------------------------------------------------------------------------------------------------------------------------------------------------------------------------------------------------------------------------------------------------------------------------------------------------------------------------------------------------------------------------------------------------------------------------------------------------------------------------------------------------------------------------------------------------------------------------------------------------------------------------------------------------------------------------------------------------------------------------------------------------------------------------------------------------------------------------------------------------------------------------------------------------------------------------------------------------------------------------------------------------------------------------------|
|                           | 1577389, 5511762                                                                                                                                                                                                                                                                                                                                                                                                                                                                                                                                                                                                                                                                                                                                                                                                                                                                                                                                                                                                                                                                                                                                                                                                                                                                                                                                                         |
| Date and<br>Duration      | 4/12/2020                                                                                                                                                                                                                                                                                                                                                                                                                                                                                                                                                                                                                                                                                                                                                                                                                                                                                                                                                                                                                                                                                                                                                                                                                                                                                                                                                                |
| Incident<br>background    | <ul> <li>Friday 4/12/2020 (high tide Tarakohe 13:06, 3.7m)</li> <li>14:00 DOC staff received phone call regarding stranding in progres of large (6-7m) whale near Taupata Point.</li> <li>??:?? Four DOC (Amanda Harvey, Andrew Lamason, Allar, Mike Ogle) staff arrive at stranding site with sheets, backets and spade. Whale is considerably larger than phoned in estimate of 6-7m. Estimate 17m (later measured at 13.4m). Whale in good condition, no sign of injuries, trauma, or provide lith. Already 20 people around whale, some with buckets. DOC staff brief public on hazards, sector CIMS structure (AH - Incident mngr, MO Ops mngr), get wet sheets on to whale Species ID confirmed from Onotos sent to and Anton van Helten</li> <li>17:50 Breath rate increased to -20 seconds</li> <li>18:00 Whale now just breathing from Onotos sent to shift.</li> <li>20:15 approx. Incoming the reaches whale.</li> <li>21:00 approx Joe Hambrook and Susi Clearwater arrive for evening shift.</li> <li>21:25 Whale died.</li> <li>22:00 All DQC staff at yard (Mike Ogle, Rayner Fredrick, Ronja Fredrick Cac Gibbs). Prep ropes and floats.</li> <li>10:00 200m of 33mm rope with float on end attached to whale for towing.</li> <li>13:00 approx Incoming speed 3.5knots. Arrives mussel farr anchor approx. 14:00 and attaches whale to this.</li> </ul> |
| Number of whales          | 1                                                                                                                                                                                                                                                                                                                                                                                                                                                                                                                                                                                                                                                                                                                                                                                                                                                                                                                                                                                                                                                                                                                                                                                                                                                                                                                                                                        |
| Concurrent<br>events      | None?                                                                                                                                                                                                                                                                                                                                                                                                                                                                                                                                                                                                                                                                                                                                                                                                                                                                                                                                                                                                                                                                                                                                                                                                                                                                                                                                                                    |
| Stranding<br>Environment: | Gently sloping sandy tidal flats.                                                                                                                                                                                                                                                                                                                                                                                                                                                                                                                                                                                                                                                                                                                                                                                                                                                                                                                                                                                                                                                                                                                                                                                                                                                                                                                                        |
| Weather:                  | 4/12/2020 18:40 wind 20kph, 15.7°C, 72% relative humidity. Sunny.                                                                                                                                                                                                                                                                                                                                                                                                                                                                                                                                                                                                                                                                                                                                                                                                                                                                                                                                                                                                                                                                                                                                                                                                                                                                                                        |

| Sea conditions                                       | Beaufort 4                                                                                                                                                                                                                                                                      |
|------------------------------------------------------|---------------------------------------------------------------------------------------------------------------------------------------------------------------------------------------------------------------------------------------------------------------------------------|
| Compounding factors                                  | Large whale, species not positively identified as having stranded in Golden Bay before.                                                                                                                                                                                         |
| Preparedness<br>for<br>initial<br>response           | Experience and training sessions resulted in well prepared team attending stranding.                                                                                                                                                                                            |
| Stranding<br>Resources<br>(equipment &<br>personnel) | People:         Amanda Harvey, Andrew Lamason, Allan, Joe Hamblook, Sus Clearwater, Darren Foxwell, Rayner Fredrick Ronja Pedrick, Za Gibbs. About 30 volunteers on site.         Initial response equipment:         Buckets, sheets spade.         Carcass removal equipment: |
|                                                      | Initial response equipment:<br>Buckets, sheets spade.                                                                                                                                                                                                                           |
|                                                      | <b>Carcass removal equipment:</b><br>200m of 33mm rope, 5m lead line and voloat.<br>Towing vessel: 14m 700hp<br>Tether: mussel farm anchor, with float marker.                                                                                                                  |
| Performance                                          | Four staff left Christmen tonction within minutes of initial phone ca                                                                                                                                                                                                           |
| of<br>Stranding                                      | from public.                                                                                                                                                                                                                                                                    |
| Equipment<br>Competency<br>of personnel              | At yard stranding response bag, wetsuits all in designated location<br>and complete and in working order. Quickly placed in vehicle an<br>team soon departed from yard.                                                                                                         |
|                                                      | Equipted from previous large whale stranding (mussel farm anchor<br>tether with marker float, long 33mm ropes and additional float) all we<br>maintained and quickly put to use.                                                                                                |
| e e                                                  | All but one staff member had attended strandings. Useful opportunit to train this new staff member.                                                                                                                                                                             |
| Incident<br>Management                               | IC: Amanda Harvey<br>OPs: Mike Ogle                                                                                                                                                                                                                                             |
| ×°`                                                  | CIMS structure quickly and simply put in place for this relativel straight forward stranding.                                                                                                                                                                                   |
| lwi                                                  | Andrew Lamason contacted iwi while travelling to stranding site.                                                                                                                                                                                                                |