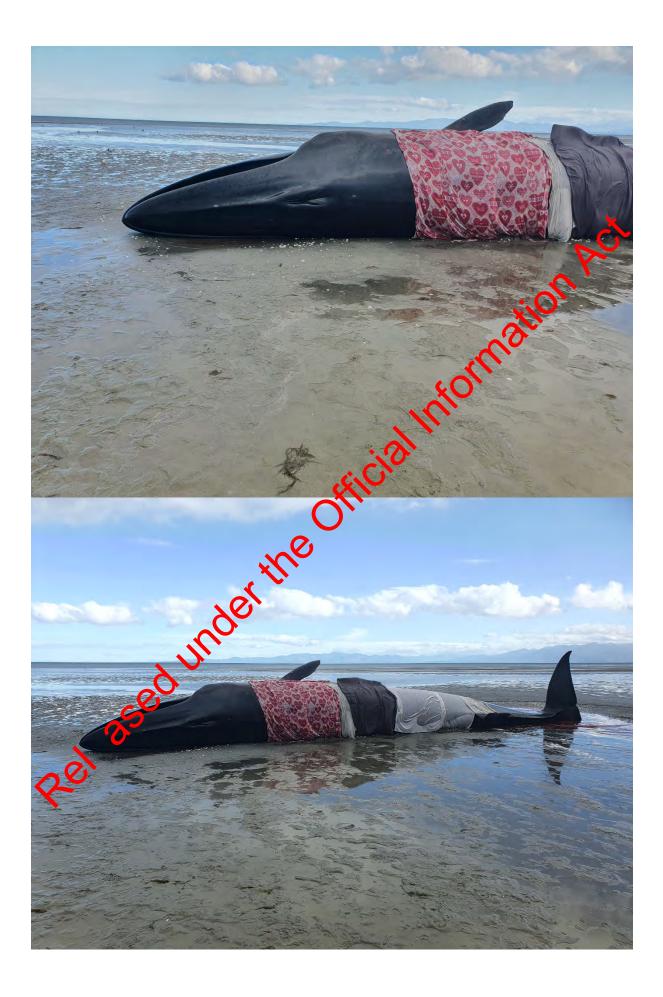

Yesterday (Friday), our staff, local iwi and about 30 volunteers responded to a whale st ndıng in Mohua/Golden Bay. The team worked into the night, keeping the whale moist an oung it off with cold water, but unfortunately it died at 9:25pm.

The whale is a Sei whale, one of the largest species of whales. This particula whale was a male, 17 metres long, roughly 30 tonnes, and on the upper end of size for the species. There was no sign of trauma or injury, and it appears to have been a healthy weight.

On Friday, local iwi, DOC staff, and about 30 volunteers worked into the night, keeping the whale moist and cooling it off with cold water. It died at 9:25 pm.

DOC staff and volunteers are now returning to the site with ropes and floats. The whale will be refloated and towed out to the Farewell Spit tidal flats at high tide, around 2 pm. A larger boat had to be contracted for this work, due to the size of the whale.