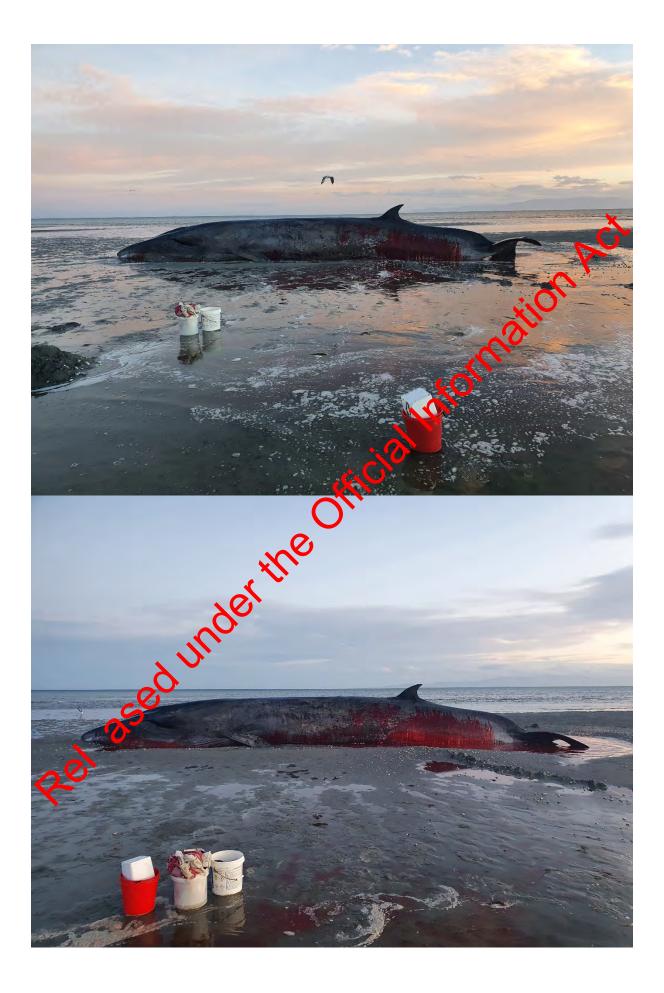

Hi

Got a freshly deceased Sei whale, stranded live now dead.

Rel 25ed under the Official Information Act

| From:    | Mike Ogle                            |
|----------|--------------------------------------|
| To:      | Cassandra Spearin; Dave Winterburn   |
| Cc:      | <u>Media</u>                         |
| Subject: | Fwd: Goldeb Bay Whale Stranding      |
| Date:    | Sunday, 6 December 2020 9:49:43 a.m. |

Hi Casey,

Sat afternoon the carcass was towed to the whale tether (a mussel farm anchor), in tidal flats at Farewell Spit.

On previous occasions it has taken about 3months for a whale carcass to fully decompose ormationA ... the nutrients feed the worms which fatten the godwits and other waders.

Yesterday (Friday), our staff, local iwi and about 30 volunteers responded to a whale st ndıng in Mohua/Golden Bay. The team worked into the night, keeping the whale moist an oung it off with cold water, but unfortunately it died at 9:25pm.

The whale is a Sei whale, one of the largest species of whales. This particula whale was a male, 17 metres long, roughly 30 tonnes, and on the upper end of size for the species. There was no sign of trauma or injury, and it appears to have been a healthy weight.

On Friday, local iwi, DOC staff, and about 30 volunteers worked into the night, keeping the whale moist and cooling it off with cold water. It died at 9:25 pm.

DOC staff and volunteers are now returning to the site with ropes and floats. The whale will be refloated and towed out to the Farewell Spit tidal flats at high tide, around 2 pm. A larger boat had to be contracted for this work, due to the size of the whale.