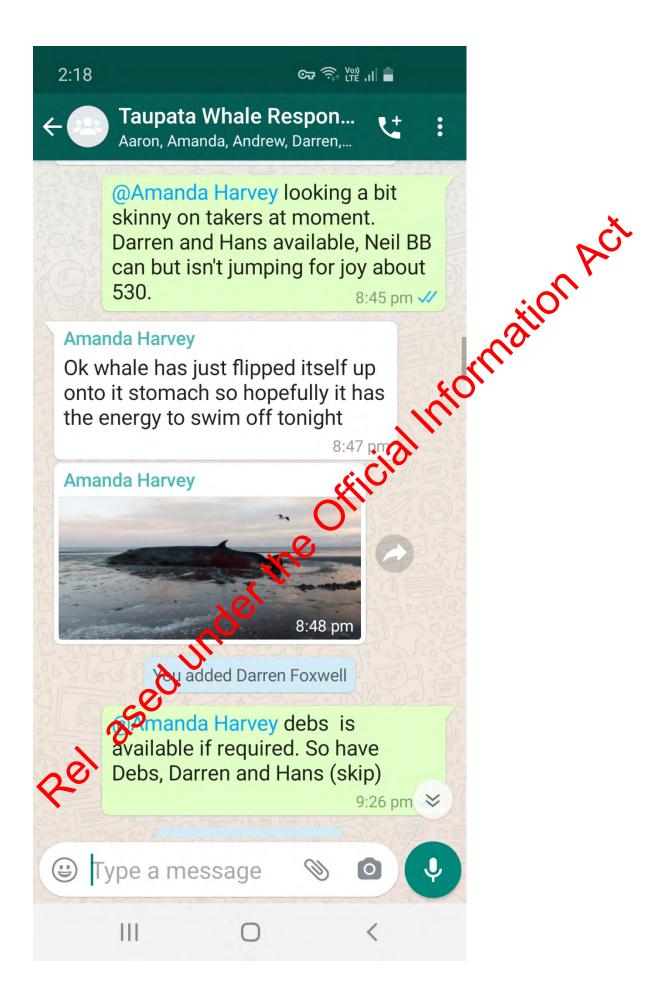

Yesterday (Friday), our staff, local iwi and about 30 volunteers responded to a whale st ndıng in Mohua/Golden Bay. The team worked into the night, keeping the whale moist an oung it off with cold water, but unfortunately it died at 9:25pm.

The whale is a Sei whale, one of the largest species of whales. This particula whale was a male, 17 metres long, roughly 30 tonnes, and on the upper end of size for the species. There was no sign of trauma or injury, and it appears to have been a healthy weight.

On Friday, local iwi, DOC staff, and about 30 volunteers worked into the night, keeping the whale moist and cooling it off with cold water. It died at 9:25 pm.

DOC staff and volunteers are now returning to the site with ropes and floats. The whale will be refloated and towed out to the Farewell Spit tidal flats at high tide, around 2 pm. A larger boat had to be contracted for this work, due to the size of the whale.