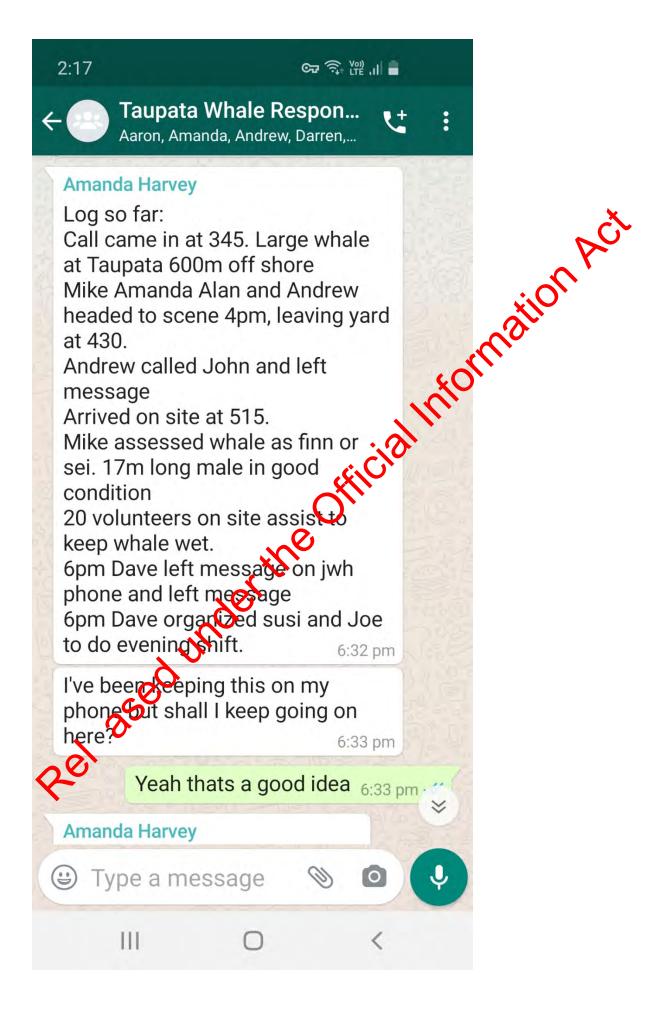

| Location                  | Taupata Point (700m out from high tide mark)                                                                                                                                                                                                                                                                                                                                                                                                                                                                                                                                                                                                                                                                                                                                                                                                                                                                                                                                                                                                                                                                                                                                                                                                                                                                                                                             |
|---------------------------|--------------------------------------------------------------------------------------------------------------------------------------------------------------------------------------------------------------------------------------------------------------------------------------------------------------------------------------------------------------------------------------------------------------------------------------------------------------------------------------------------------------------------------------------------------------------------------------------------------------------------------------------------------------------------------------------------------------------------------------------------------------------------------------------------------------------------------------------------------------------------------------------------------------------------------------------------------------------------------------------------------------------------------------------------------------------------------------------------------------------------------------------------------------------------------------------------------------------------------------------------------------------------------------------------------------------------------------------------------------------------|
|                           | 1577389, 5511762                                                                                                                                                                                                                                                                                                                                                                                                                                                                                                                                                                                                                                                                                                                                                                                                                                                                                                                                                                                                                                                                                                                                                                                                                                                                                                                                                         |
| Date and<br>Duration      | 4/12/2020                                                                                                                                                                                                                                                                                                                                                                                                                                                                                                                                                                                                                                                                                                                                                                                                                                                                                                                                                                                                                                                                                                                                                                                                                                                                                                                                                                |
| Incident<br>background    | <ul> <li>Friday 4/12/2020 (high tide Tarakohe 13:06, 3.7m)</li> <li>14:00 DOC staff received phone call regarding stranding in progres of large (6-7m) whale near Taupata Point.</li> <li>??:?? Four DOC (Amanda Harvey, Andrew Lamason, Allar, Mike Ogle) staff arrive at stranding site with sheets, backets and spade. Whale is considerably larger than phoned in estimate of 6-7m. Estimate 17m (later measured at 13.4m). Whale in good condition, no sign of injuries, trauma, or provide lith. Already 20 people around whale, some with buckets. DOC staff brief public on hazards, sector CIMS structure (AH - Incident mngr, MO Ops mngr), get wet sheets on to whale Species ID confirmed from Onotos sent to and Anton van Helten</li> <li>17:50 Breath rate increased to -20 seconds</li> <li>18:00 Whale now just breathing from Onotos sent to shift.</li> <li>20:15 approx. Incoming the reaches whale.</li> <li>21:00 approx Joe Hambrook and Susi Clearwater arrive for evening shift.</li> <li>21:25 Whale died.</li> <li>22:00 All DQC staff at yard (Mike Ogle, Rayner Fredrick, Ronja Fredrick Cac Gibbs). Prep ropes and floats.</li> <li>10:00 200m of 33mm rope with float on end attached to whale for towing.</li> <li>13:00 approx Incoming speed 3.5knots. Arrives mussel farr anchor approx. 14:00 and attaches whale to this.</li> </ul> |
| Number of whales          | 1                                                                                                                                                                                                                                                                                                                                                                                                                                                                                                                                                                                                                                                                                                                                                                                                                                                                                                                                                                                                                                                                                                                                                                                                                                                                                                                                                                        |
| Concurrent<br>events      | None?                                                                                                                                                                                                                                                                                                                                                                                                                                                                                                                                                                                                                                                                                                                                                                                                                                                                                                                                                                                                                                                                                                                                                                                                                                                                                                                                                                    |
| Stranding<br>Environment: | Gently sloping sandy tidal flats.                                                                                                                                                                                                                                                                                                                                                                                                                                                                                                                                                                                                                                                                                                                                                                                                                                                                                                                                                                                                                                                                                                                                                                                                                                                                                                                                        |
| Weather:                  | 4/12/2020 18:40 wind 20kph, 15.7°C, 72% relative humidity. Sunny.                                                                                                                                                                                                                                                                                                                                                                                                                                                                                                                                                                                                                                                                                                                                                                                                                                                                                                                                                                                                                                                                                                                                                                                                                                                                                                        |