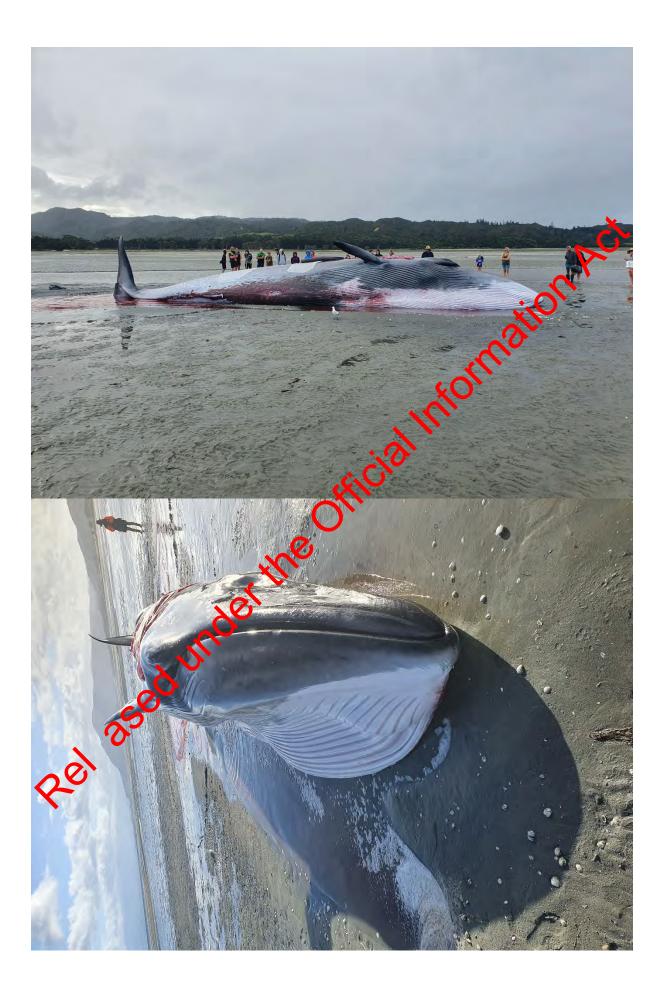

| Location                  | Taupata Point (700m out from high tide mark)                                                                                                                                                                                                                                                                                                                                                                                                                                                                                                                                                                                                                                                                                                                                                                                                                                                                                                                                                                                                                                                                                                                                                                                                                                                                                                                             |
|---------------------------|--------------------------------------------------------------------------------------------------------------------------------------------------------------------------------------------------------------------------------------------------------------------------------------------------------------------------------------------------------------------------------------------------------------------------------------------------------------------------------------------------------------------------------------------------------------------------------------------------------------------------------------------------------------------------------------------------------------------------------------------------------------------------------------------------------------------------------------------------------------------------------------------------------------------------------------------------------------------------------------------------------------------------------------------------------------------------------------------------------------------------------------------------------------------------------------------------------------------------------------------------------------------------------------------------------------------------------------------------------------------------|
|                           | 1577389, 5511762                                                                                                                                                                                                                                                                                                                                                                                                                                                                                                                                                                                                                                                                                                                                                                                                                                                                                                                                                                                                                                                                                                                                                                                                                                                                                                                                                         |
| Date and<br>Duration      | 4/12/2020                                                                                                                                                                                                                                                                                                                                                                                                                                                                                                                                                                                                                                                                                                                                                                                                                                                                                                                                                                                                                                                                                                                                                                                                                                                                                                                                                                |
| Incident<br>background    | <ul> <li>Friday 4/12/2020 (high tide Tarakohe 13:06, 3.7m)</li> <li>14:00 DOC staff received phone call regarding stranding in progres of large (6-7m) whale near Taupata Point.</li> <li>??:?? Four DOC (Amanda Harvey, Andrew Lamason, Allar, Mike Ogle) staff arrive at stranding site with sheets, backets and spade. Whale is considerably larger than phoned in estimate of 6-7m. Estimate 17m (later measured at 13.4m). Whale in good condition, no sign of injuries, trauma, or provide lith. Already 20 people around whale, some with buckets. DOC staff brief public on hazards, sector CIMS structure (AH - Incident mngr, MO Ops mngr), get wet sheets on to whale Species ID confirmed from Onotos sent to and Anton van Helten</li> <li>17:50 Breath rate increased to -20 seconds</li> <li>18:00 Whale now just breathing from Onotos sent to shift.</li> <li>20:15 approx. Incoming the reaches whale.</li> <li>21:00 approx Joe Hambrook and Susi Clearwater arrive for evening shift.</li> <li>21:25 Whale died.</li> <li>22:00 All DQC staff at yard (Mike Ogle, Rayner Fredrick, Ronja Fredrick Cac Gibbs). Prep ropes and floats.</li> <li>10:00 200m of 33mm rope with float on end attached to whale for towing.</li> <li>13:00 approx Incoming speed 3.5knots. Arrives mussel farr anchor approx. 14:00 and attaches whale to this.</li> </ul> |
| Number of whales          | 1                                                                                                                                                                                                                                                                                                                                                                                                                                                                                                                                                                                                                                                                                                                                                                                                                                                                                                                                                                                                                                                                                                                                                                                                                                                                                                                                                                        |
| Concurrent<br>events      | None?                                                                                                                                                                                                                                                                                                                                                                                                                                                                                                                                                                                                                                                                                                                                                                                                                                                                                                                                                                                                                                                                                                                                                                                                                                                                                                                                                                    |
| Stranding<br>Environment: | Gently sloping sandy tidal flats.                                                                                                                                                                                                                                                                                                                                                                                                                                                                                                                                                                                                                                                                                                                                                                                                                                                                                                                                                                                                                                                                                                                                                                                                                                                                                                                                        |
| Weather:                  | 4/12/2020 18:40 wind 20kph, 15.7°C, 72% relative humidity. Sunny.                                                                                                                                                                                                                                                                                                                                                                                                                                                                                                                                                                                                                                                                                                                                                                                                                                                                                                                                                                                                                                                                                                                                                                                                                                                                                                        |