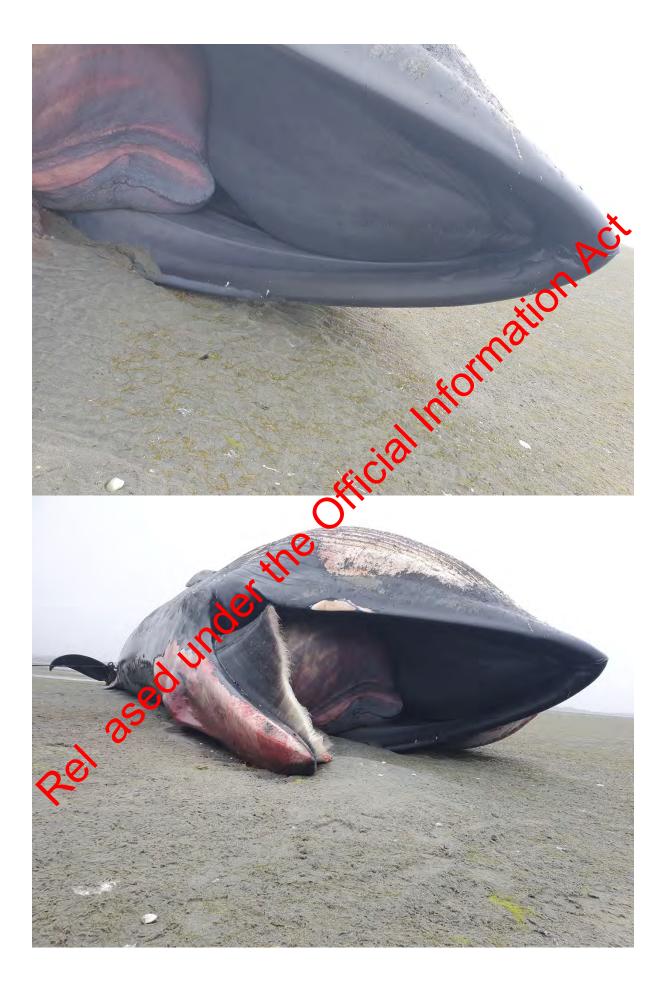

reader of the second se

Mike Oale From: To: Subject: Sei gassed from front Date: Wednesday, 9 December 2020 11:27:00 a.m. 20201207 110319.ipg Attachments:

, warine Species Team) , a Atawhai , 106 Kia piki te oranga o te ao tūroa, i roto i te ngātahitanga, ki Aoteara To work with others to increase the value of conservation for New Zealanders. www.doc.govf.nz Please note, my week is divided into two roles: