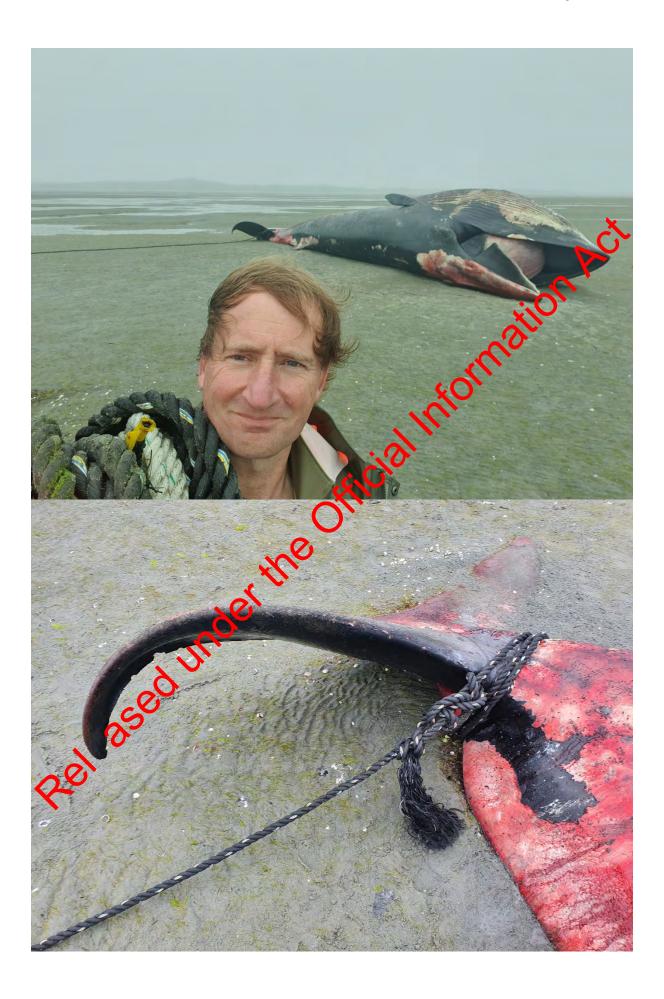

Our staff and volunteers are now returning to the site with ropes and floats, to re-float and tow the whale out to the Farewell Spit tidal flats at high tide, aroun m. A larger boat had to be contracted for this work, due to the size of the whale

On Friday, local iwi, DOC staff, and about 30 volunteers worked into the night, keeping the whale moist and cooling it off with cold water. It died at 9:25 pm.

DOC staff and volunteers are now returning to the site with ropes and floats. The whale will be refloated and towed out to the Farewell Spit tidal flats at high tide, around 2 pm. A larger boat had to be contracted for this work, due to the size of the whale.

l've found in our yard three buoys and an anchor, but will need to purchase more rope go to the small anchor and floats). cheers Mike

Please note, my week is divided into two roles: Monday to midday Wednesday - Fauna ranger (Takaka North midday Wednesday to Friday - Technical adviser (seco denent, Marine Species Team) Mike Ogle Department of Conservation-Te Papa Atowh 62 Commercial St | PO BOX 166 Takaka