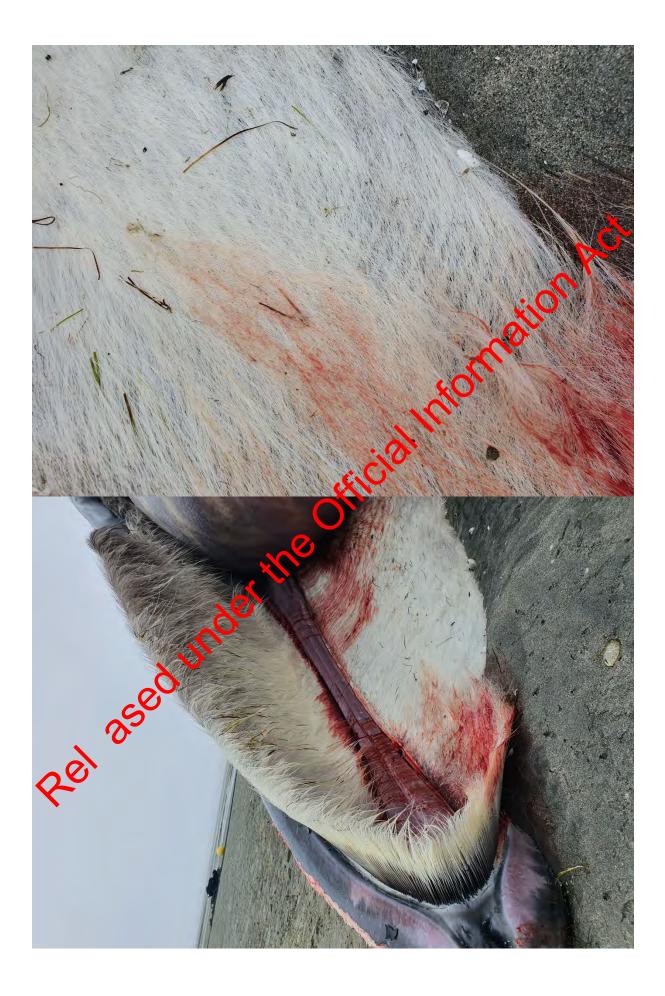

| Location                  | Taupata Point (700m out from high tide mark)                                                                                                                                                                                                                                                                                                                                                                                                                                                                                                                                                                                                                                                                                                                                                                                                                                                                                                                                                                                                                                                                                                                                                                                                                                                                                                                             |
|---------------------------|--------------------------------------------------------------------------------------------------------------------------------------------------------------------------------------------------------------------------------------------------------------------------------------------------------------------------------------------------------------------------------------------------------------------------------------------------------------------------------------------------------------------------------------------------------------------------------------------------------------------------------------------------------------------------------------------------------------------------------------------------------------------------------------------------------------------------------------------------------------------------------------------------------------------------------------------------------------------------------------------------------------------------------------------------------------------------------------------------------------------------------------------------------------------------------------------------------------------------------------------------------------------------------------------------------------------------------------------------------------------------|
|                           | 1577389, 5511762                                                                                                                                                                                                                                                                                                                                                                                                                                                                                                                                                                                                                                                                                                                                                                                                                                                                                                                                                                                                                                                                                                                                                                                                                                                                                                                                                         |
| Date and<br>Duration      | 4/12/2020                                                                                                                                                                                                                                                                                                                                                                                                                                                                                                                                                                                                                                                                                                                                                                                                                                                                                                                                                                                                                                                                                                                                                                                                                                                                                                                                                                |
| Incident<br>background    | <ul> <li>Friday 4/12/2020 (high tide Tarakohe 13:06, 3.7m)</li> <li>14:00 DOC staff received phone call regarding stranding in progres of large (6-7m) whale near Taupata Point.</li> <li>??:?? Four DOC (Amanda Harvey, Andrew Lamason, Allar, Mike Ogle) staff arrive at stranding site with sheets, backets and spade. Whale is considerably larger than phoned in estimate of 6-7m. Estimate 17m (later measured at 13.4m). Whale in good condition, no sign of injuries, trauma, or provide lith. Already 20 people around whale, some with buckets. DOC staff brief public on hazards, sector CIMS structure (AH - Incident mngr, MO Ops mngr), get wet sheets on to whale Species ID confirmed from Onotos sent to and Anton van Helten</li> <li>17:50 Breath rate increased to -20 seconds</li> <li>18:00 Whale now just breathing from Onotos sent to shift.</li> <li>20:15 approx. Incoming the reaches whale.</li> <li>21:00 approx Joe Hambrook and Susi Clearwater arrive for evening shift.</li> <li>21:25 Whale died.</li> <li>22:00 All DQC staff at yard (Mike Ogle, Rayner Fredrick, Ronja Fredrick Cac Gibbs). Prep ropes and floats.</li> <li>10:00 200m of 33mm rope with float on end attached to whale for towing.</li> <li>13:00 approx Incoming speed 3.5knots. Arrives mussel farr anchor approx. 14:00 and attaches whale to this.</li> </ul> |
| Number of whales          | 1                                                                                                                                                                                                                                                                                                                                                                                                                                                                                                                                                                                                                                                                                                                                                                                                                                                                                                                                                                                                                                                                                                                                                                                                                                                                                                                                                                        |
| Concurrent<br>events      | None?                                                                                                                                                                                                                                                                                                                                                                                                                                                                                                                                                                                                                                                                                                                                                                                                                                                                                                                                                                                                                                                                                                                                                                                                                                                                                                                                                                    |
| Stranding<br>Environment: | Gently sloping sandy tidal flats.                                                                                                                                                                                                                                                                                                                                                                                                                                                                                                                                                                                                                                                                                                                                                                                                                                                                                                                                                                                                                                                                                                                                                                                                                                                                                                                                        |
| Weather:                  | 4/12/2020 18:40 wind 20kph, 15.7°C, 72% relative humidity. Sunny.                                                                                                                                                                                                                                                                                                                                                                                                                                                                                                                                                                                                                                                                                                                                                                                                                                                                                                                                                                                                                                                                                                                                                                                                                                                                                                        |