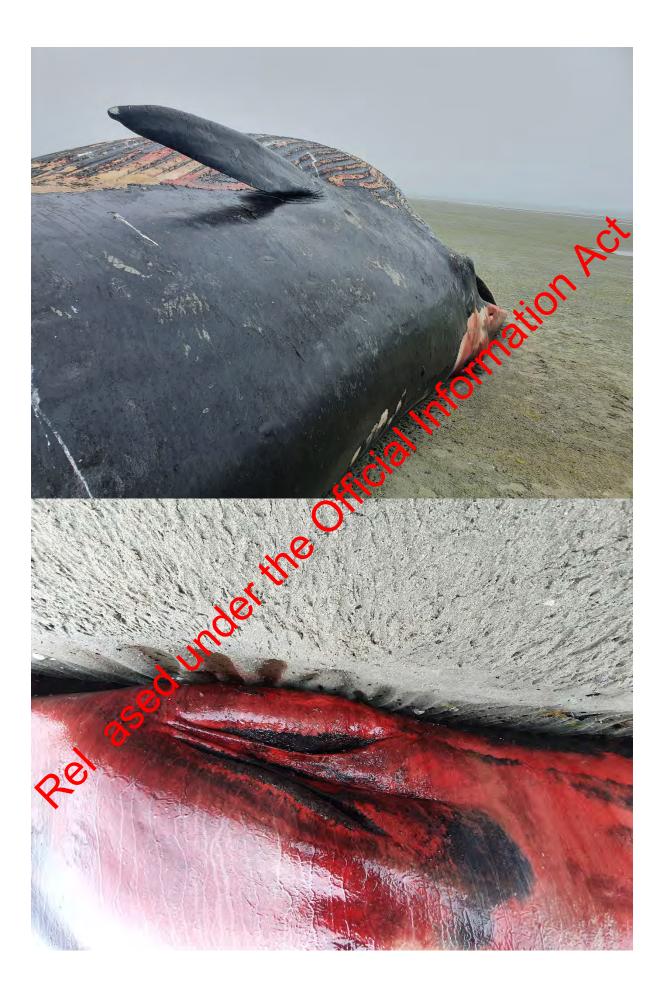

The whale is a Sei whale, one of the largest species of whales. This particula whale was a male, 17 metres long, roughly 30 tonnes, and on the upper end of size for the species. There was no sign of trauma or injury, and it appears to have been a healthy weight.

The whale is a Sei whale, one of the largest species of whales. This particular whale is a male, 17 metres long, roughly 30 tonnes, and on the upper end of size for the species. There is no sign of trauma or injury, and it appears to have been a healthy weight.