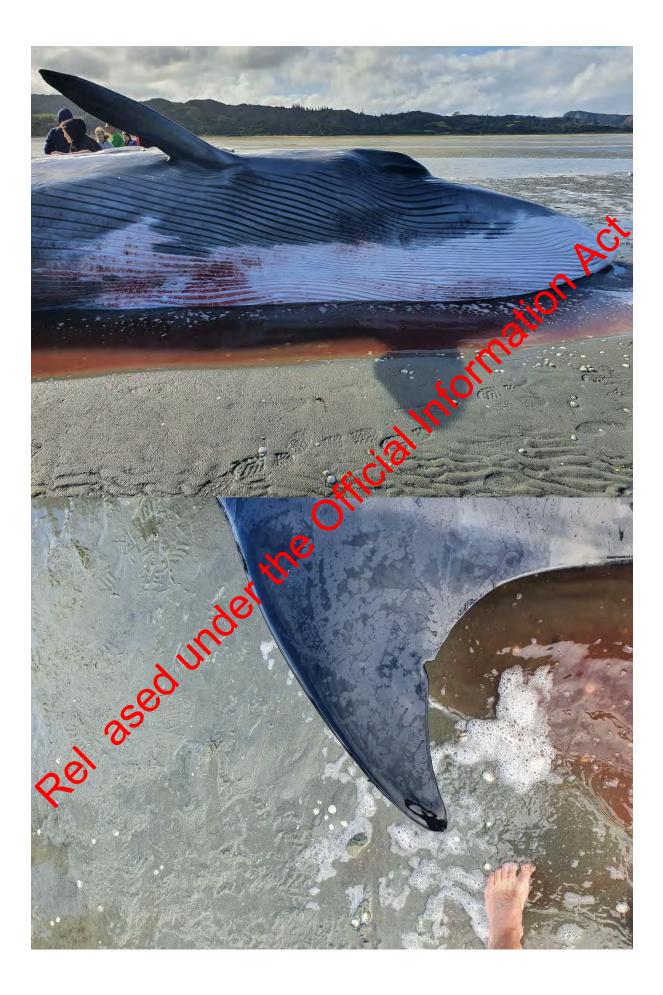

The whale is a Sei whale, one of the largest species of whales. This particula whale was a male, 17 metres long, roughly 30 tonnes, and on the upper end of size for the species. There was no sign of trauma or injury, and it appears to have been a healthy weight.

The whale is a Sei whale, one of the largest species of whales. This particular whale is a male, 17 metres long, roughly 30 tonnes, and on the upper end of size for the species. There is no sign of trauma or injury, and it appears to have been a healthy weight.