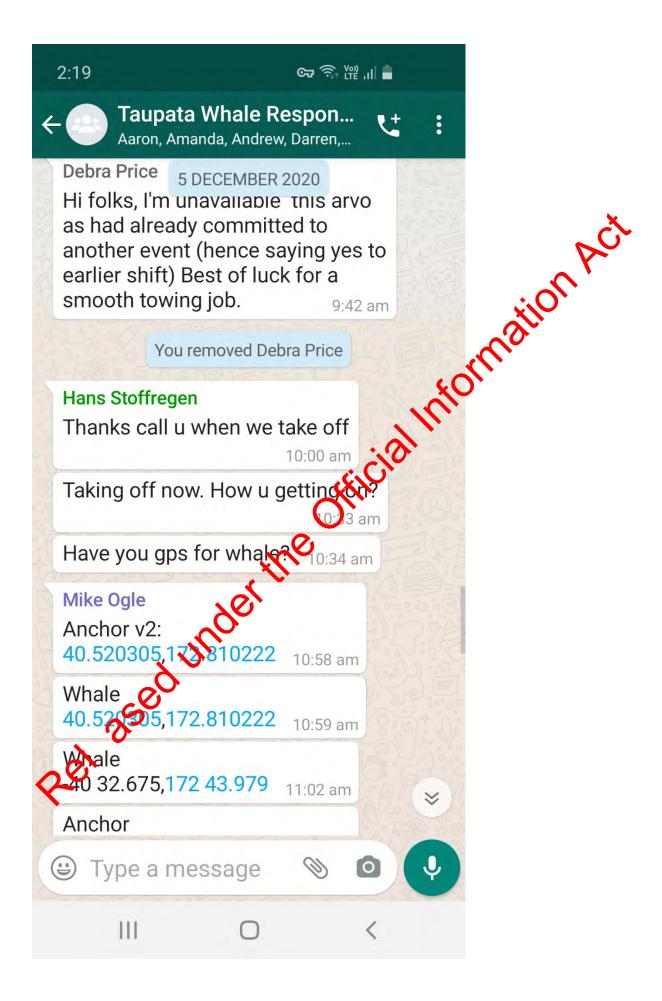

Hi

That sounds good, I'll organise a team for Friday.

I'm thinking it's early in the day, but on Friday be good to be leaving Takaka at 5am, so arrive at Triangle Flat (this is at the base of Farwell Spit), then about another half hour to get Argo (8 wheel go anywhere vehicle) unloaded and travel to whale, arriving at while about 6:30am.

So no need for that 3am ferry!

Do you need accommodation in Golden Bay – we have staff house at Collingwood, let me know if you want to see if that is available. Possibly also another house at Triangle Flat (with minimal contribution to costs). Let me know.

FYI.. stranding form attached.

One of our staff was at the whale today and said the gas has gone out of it. But I'm picking by next week there should be more gas building up in tissue and will be floating.

cheers Mike

From: Sent: Wednesday, 9 December 2020 2:58 p.m. To: Mike Ogly MOGLE@doc.govt.nz>

Subject: Proventient of the set o

nderti

Many thanks! That set-up looks good.

As for our arrival time, we haven't booked the ferry yet, as I was waiting for a confirmation that we'll have enough coxswains available. Just to confirm: the plan as discussed earlier was to arrange the net during low tide (7 am?) on Friday morning, and then return with the high tide in the afternoon.

If so, it wouldn't matter too much when we arrive on Thursday. The morning ferry arrives in Picton around 11.30 or 12.30 pm. Add driving and the time to pick up the net, and we are

probably looking at arriving in Takaka in the late afternoon or early evening -5 or 6 pm. There is an earlier ferry departing Wellington around 3 am. I can barely countenance the thought, but it would get us to Takaka in the early afternoon. Is there a good reason for us to do this?