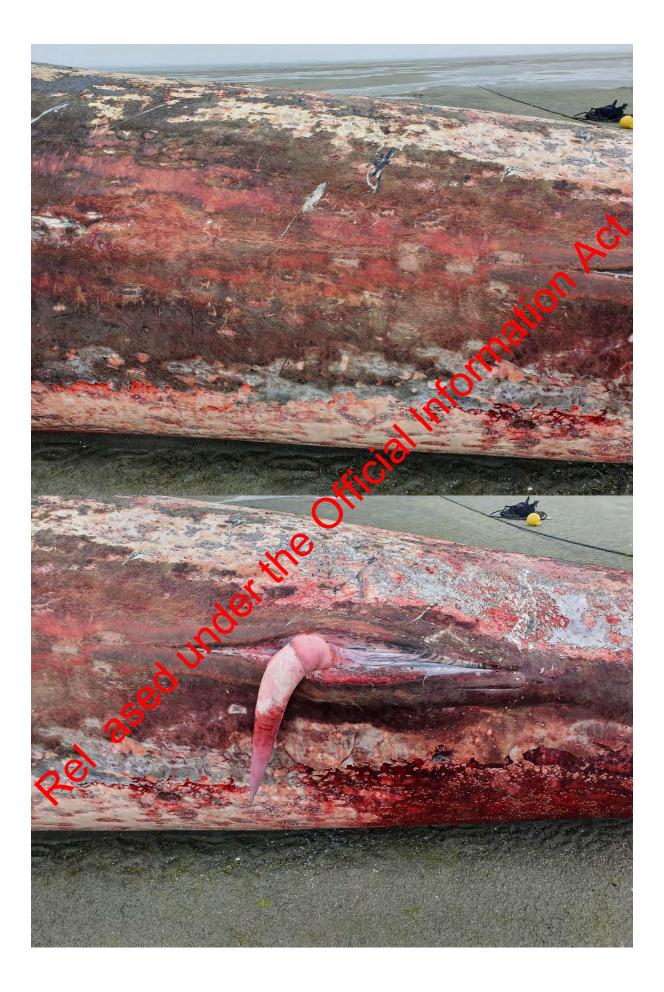

| Location                  | Taupata Point (700m out from high tide mark)                                                                                                                                                                                                                                                                                                                                                                                                                                                                                                                                                                                                                                                                                                                                                                                                                                                                                                                                                                                                                                                                                                                                                                                                                                                                                                                             |
|---------------------------|--------------------------------------------------------------------------------------------------------------------------------------------------------------------------------------------------------------------------------------------------------------------------------------------------------------------------------------------------------------------------------------------------------------------------------------------------------------------------------------------------------------------------------------------------------------------------------------------------------------------------------------------------------------------------------------------------------------------------------------------------------------------------------------------------------------------------------------------------------------------------------------------------------------------------------------------------------------------------------------------------------------------------------------------------------------------------------------------------------------------------------------------------------------------------------------------------------------------------------------------------------------------------------------------------------------------------------------------------------------------------|
|                           | 1577389, 5511762                                                                                                                                                                                                                                                                                                                                                                                                                                                                                                                                                                                                                                                                                                                                                                                                                                                                                                                                                                                                                                                                                                                                                                                                                                                                                                                                                         |
| Date and<br>Duration      | 4/12/2020                                                                                                                                                                                                                                                                                                                                                                                                                                                                                                                                                                                                                                                                                                                                                                                                                                                                                                                                                                                                                                                                                                                                                                                                                                                                                                                                                                |
| Incident<br>background    | <ul> <li>Friday 4/12/2020 (high tide Tarakohe 13:06, 3.7m)</li> <li>14:00 DOC staff received phone call regarding stranding in progres of large (6-7m) whale near Taupata Point.</li> <li>??:?? Four DOC (Amanda Harvey, Andrew Lamason, Allar, Mike Ogle) staff arrive at stranding site with sheets, backets and spade. Whale is considerably larger than phoned in estimate of 6-7m. Estimate 17m (later measured at 13.4m). Whale in good condition, no sign of injuries, trauma, or provide lith. Already 20 people around whale, some with buckets. DOC staff brief public on hazards, sector CIMS structure (AH - Incident mngr, MO Ops mngr), get wet sheets on to whale Species ID confirmed from Onotos sent to and Anton van Helten</li> <li>17:50 Breath rate increased to -20 seconds</li> <li>18:00 Whale now just breathing from Onotos sent to shift.</li> <li>20:15 approx. Incoming the reaches whale.</li> <li>21:00 approx Joe Hambrook and Susi Clearwater arrive for evening shift.</li> <li>21:25 Whale died.</li> <li>22:00 All DQC staff at yard (Mike Ogle, Rayner Fredrick, Ronja Fredrick Cac Gibbs). Prep ropes and floats.</li> <li>10:00 200m of 33mm rope with float on end attached to whale for towing.</li> <li>13:00 approx Incoming speed 3.5knots. Arrives mussel farr anchor approx. 14:00 and attaches whale to this.</li> </ul> |
| Number of whales          | 1                                                                                                                                                                                                                                                                                                                                                                                                                                                                                                                                                                                                                                                                                                                                                                                                                                                                                                                                                                                                                                                                                                                                                                                                                                                                                                                                                                        |
| Concurrent<br>events      | None?                                                                                                                                                                                                                                                                                                                                                                                                                                                                                                                                                                                                                                                                                                                                                                                                                                                                                                                                                                                                                                                                                                                                                                                                                                                                                                                                                                    |
| Stranding<br>Environment: | Gently sloping sandy tidal flats.                                                                                                                                                                                                                                                                                                                                                                                                                                                                                                                                                                                                                                                                                                                                                                                                                                                                                                                                                                                                                                                                                                                                                                                                                                                                                                                                        |
| Weather:                  | 4/12/2020 18:40 wind 20kph, 15.7°C, 72% relative humidity. Sunny.                                                                                                                                                                                                                                                                                                                                                                                                                                                                                                                                                                                                                                                                                                                                                                                                                                                                                                                                                                                                                                                                                                                                                                                                                                                                                                        |