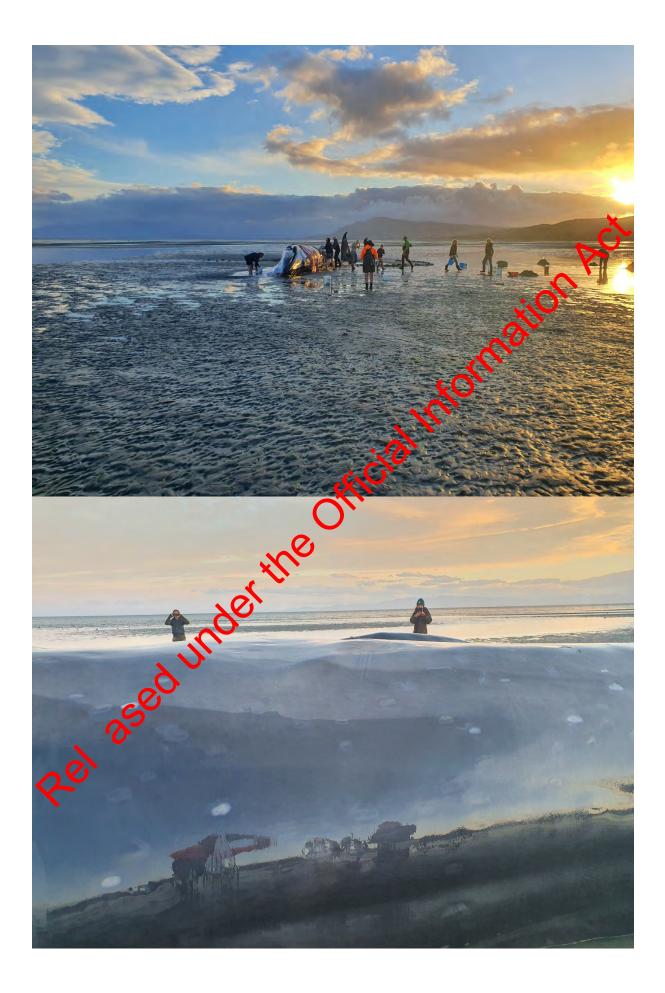

Yesterday (Friday), our staff, local iwi and about 30 volunteers responded to a whale st ndıng in Mohua/Golden Bay. The team worked into the night, keeping the whale moist an oung it off with cold water, but unfortunately it died at 9:25pm.

The whale is a Sei whale, one of the largest species of whales. This particula whale was a male, 17 metres long, roughly 30 tonnes, and on the upper end of size for the species. There was no sign of trauma or injury, and it appears to have been a healthy weight.

On Friday, local iwi, DOC staff, and about 30 volunteers worked into the night, keeping the whale moist and cooling it off with cold water. It died at 9:25 pm.

DOC staff and volunteers are now returning to the site with ropes and floats. The whale will be refloated and towed out to the Farewell Spit tidal flats at high tide, around 2 pm. A larger boat had to be contracted for this work, due to the size of the whale.