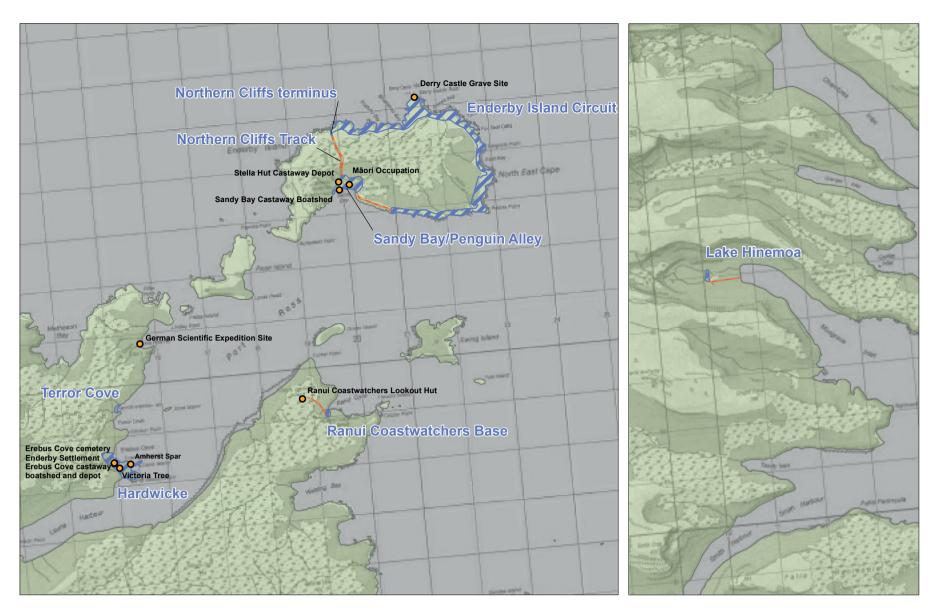

Map 5.10.1 Subantarctic Ngā Moutere O Murihiku Ki Tonga Place—detail

Map 5.10.2 Subantarctic Ngā Moutere O Murihiku Ki Tonga Place—detail (Auckland Islands)