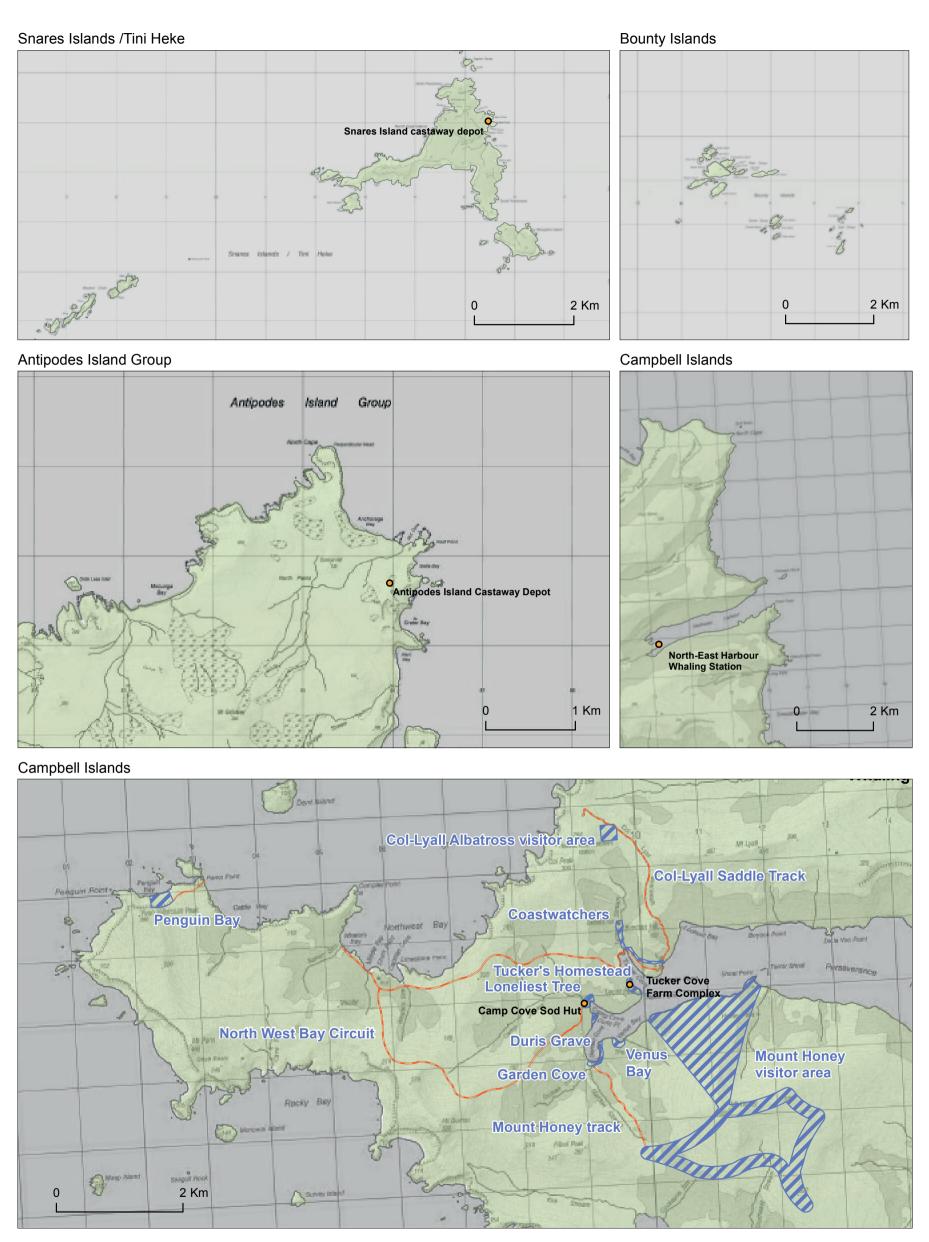

Map 5.10.1 Subantarctic Ngā Moutere O Murihiku Ki Tonga Place—detail

Map 5.10.2 Subantarctic Ngā Moutere O Murihiku Ki Tonga Place—detail (Auckland Islands)