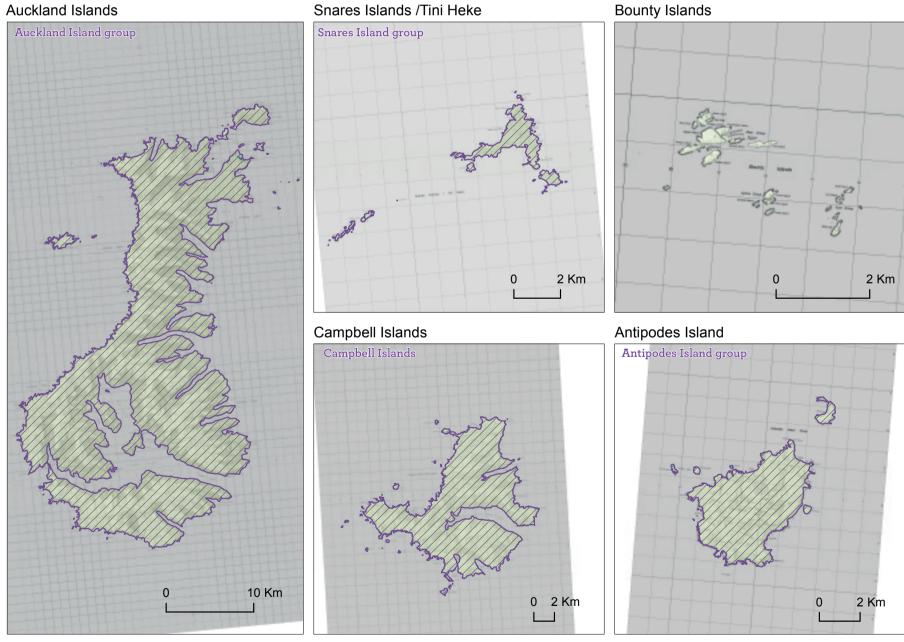

Map 5.10.1 Subantarctic Ngā Moutere O Murihiku Ki Tonga Place—detail

Map 5.10.2 Subantarctic Ngā Moutere O Murihiku Ki Tonga Place—detail (Auckland Islands)