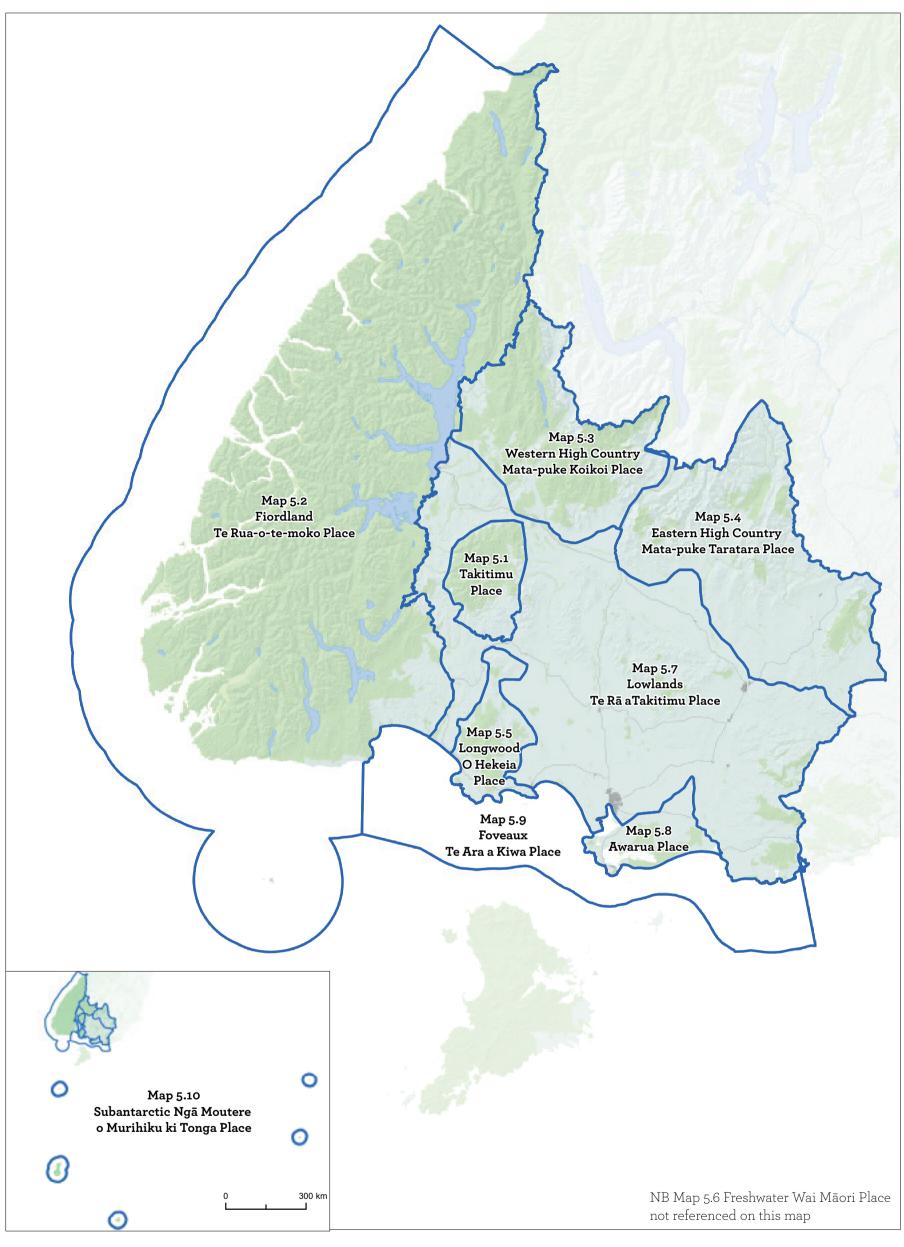

Map 5 Places overview Conservation Management Strategy Southland Murihiku

Map 5.1 Takitimu Place Conservation Management Strategy Southland Murihiku

Map 5.2 Fiordland Te Rua-o-te-moko Place

Map 5.2.1 Fiordland Te Rua-o-te-moko Place—detail (North) Conservation Management Strategy Southland Murihiku