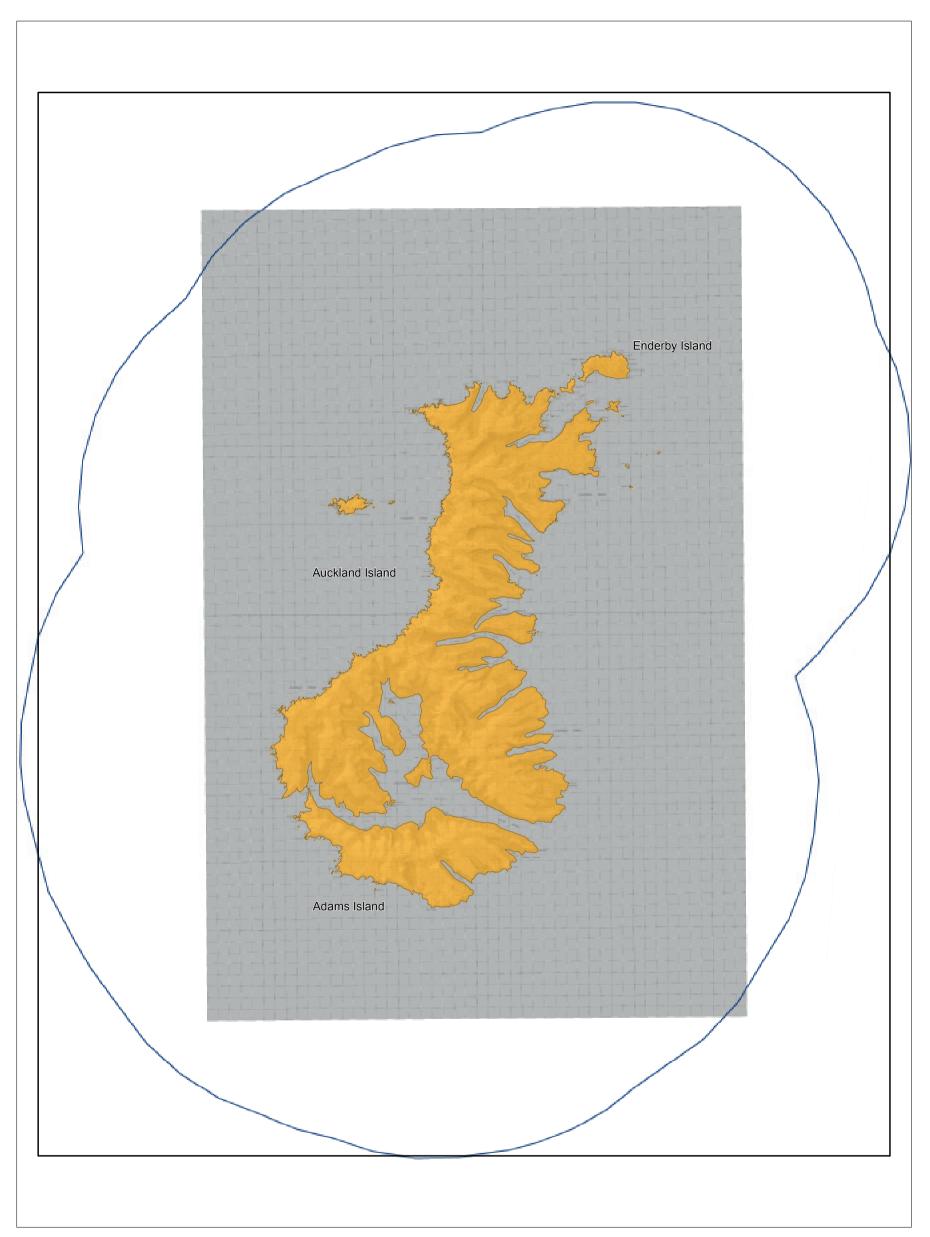

### Map 8.12 Visitor management zones—detail Conservation Management Strategy Southland Murihiku

| Lopkout Paire Con | - | R.            |
|-------------------|---|---------------|
| Dog Island        | - | Wajozpa Point |
|                   |   |               |
|                   |   |               |