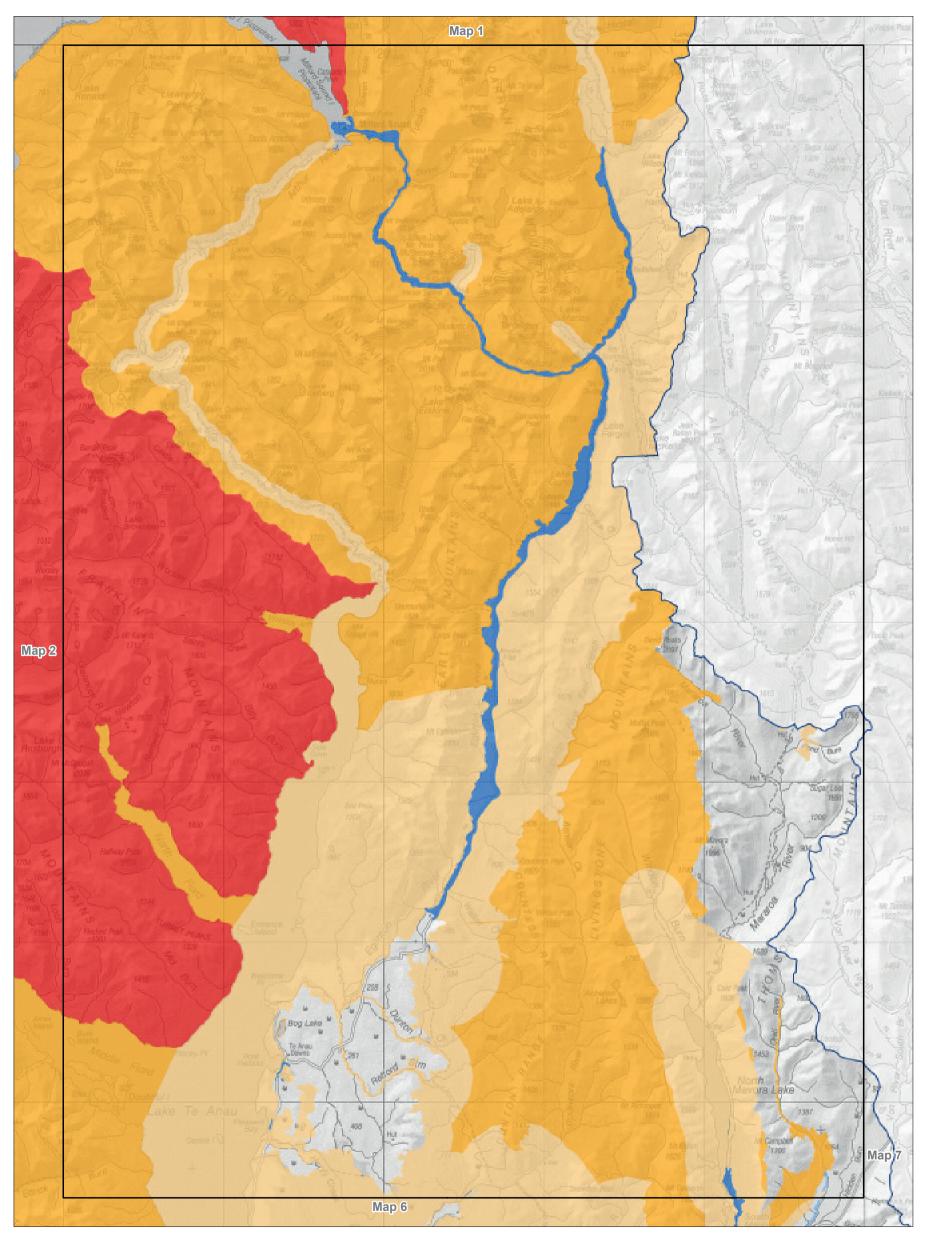

# Map 8.6 Visitor management zones—detail Conservation Management Strategy Southland Murihiku

Map 8.7 Visitor management zones—detail Conservation Management Strategy Southland Murihiku