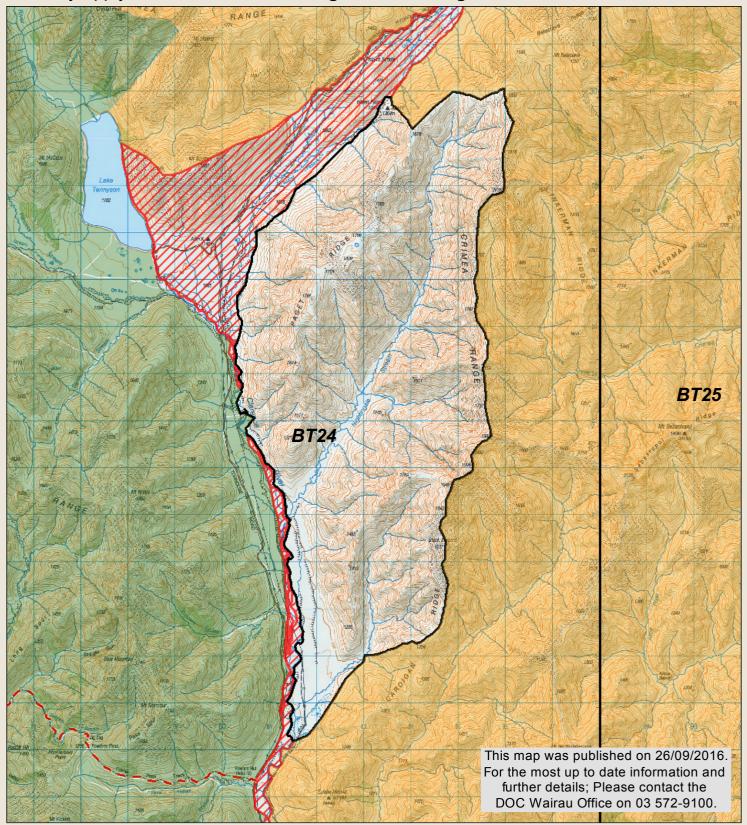

## MOLESWORTH RECREATION RESERVE

Beggs Hunting Block
Check your permit and the DOC website for conditions that may apply to this area: www.doc.govt.nz/hunting

New Zealand Government

This map is a guide only and should not be used for navigational purposes. We recommend NZTopo50 series map(s)

DOC tracks - dog or firearm conditions may apply Hunting is prohibited Topo50 map sheets Hunting is restricted Boundary of this block

September 2016

<sup>\*</sup> No vehicle or public access to farm tracks, huts or yards

<sup>\*</sup> Motorised vehicles are only allowed on the Acheron/Molesworth and Tophouse/Clarence/Rainbow Roads (note closure periods)