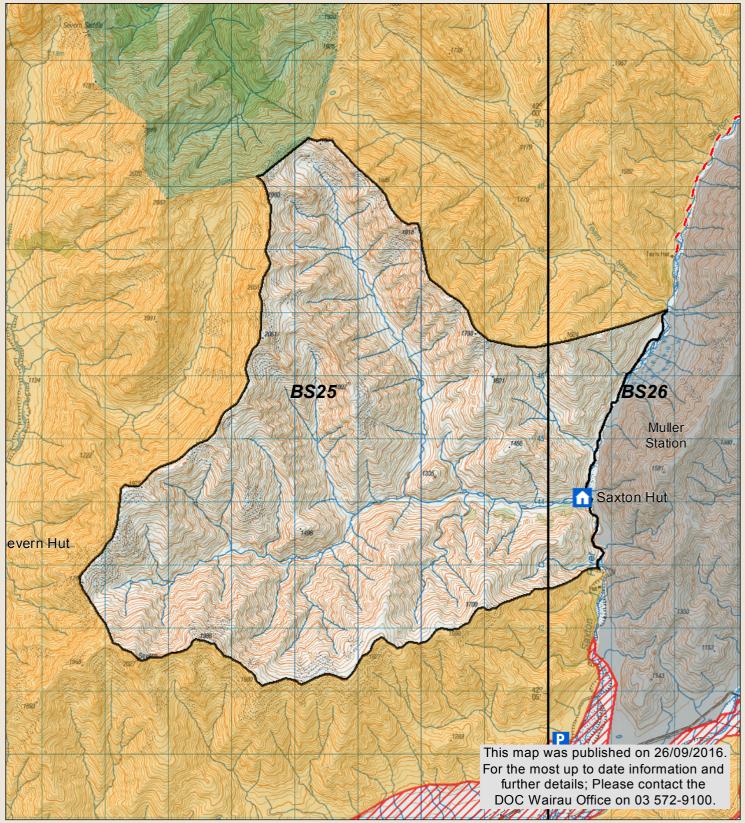

## MOLESWORTH RECREATION RESERVE

**Boundary Hunting Block**Check your permit and the DOC website for conditions that may apply to this area: www.doc.govt.nz/hunting

New Zealand Government

This map is a guide only and should not be used for navigational purposes. We recommend NZTopo50 series map(s)

Block Parking Hunting is restricted Boundary of this block DOC Hut (tickets required) Hunting is prohibited DOC tracks - dog or firearm conditions may apply Pastoral lease land (Permission from Station manager required) Topo50 map sheets

September 2016

Crown copyright reserved

\* No vehicle or public access to farm tracks, huts or yards

<sup>\*</sup> Motorised vehicles are only allowed on the Acheron/Molesworth and Tophouse/Clarence/Rainbow Roads (note closure periods)