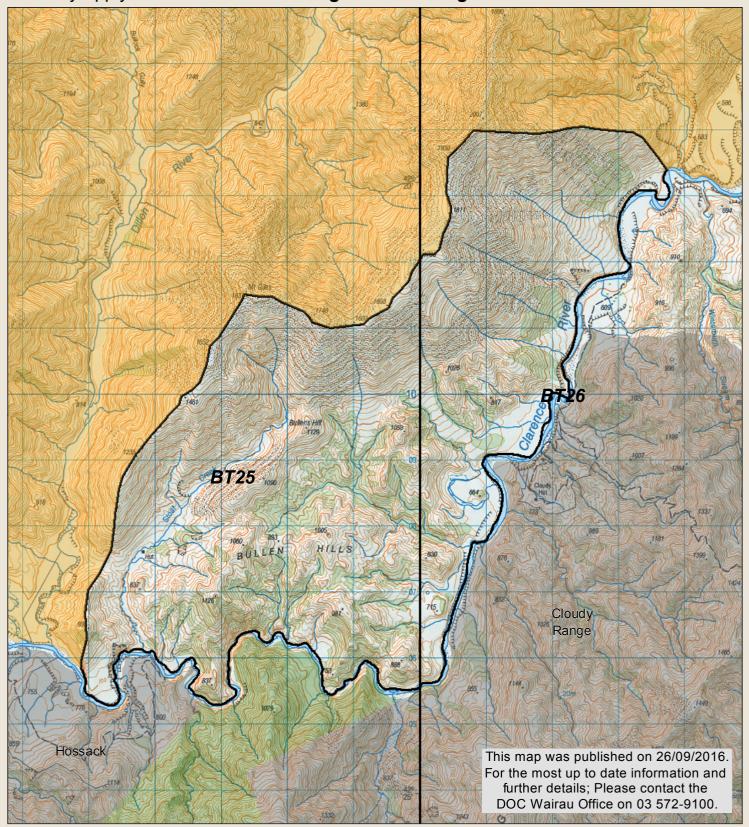

## MOLESWORTH RECREATION RESERVE

**Bullen Hunting Block**Check your permit and the DOC website for conditions that may apply to this area: www.doc.govt.nz/hunting

New Zealand Government

This map is a guide only and should not be used for navigational purposes. We recommend NZTopo50 series map(s)

Topo50 map sheets Hunting is restricted Boundary of this block Pastoral lease land (Permission from Station manager required)

September 2016

<sup>\*</sup> No vehicle or public access to farm tracks, huts or yards

<sup>\*</sup> Motorised vehicles are only allowed on the Acheron/Molesworth and Tophouse/Clarence/Rainbow Roads (note closure periods)