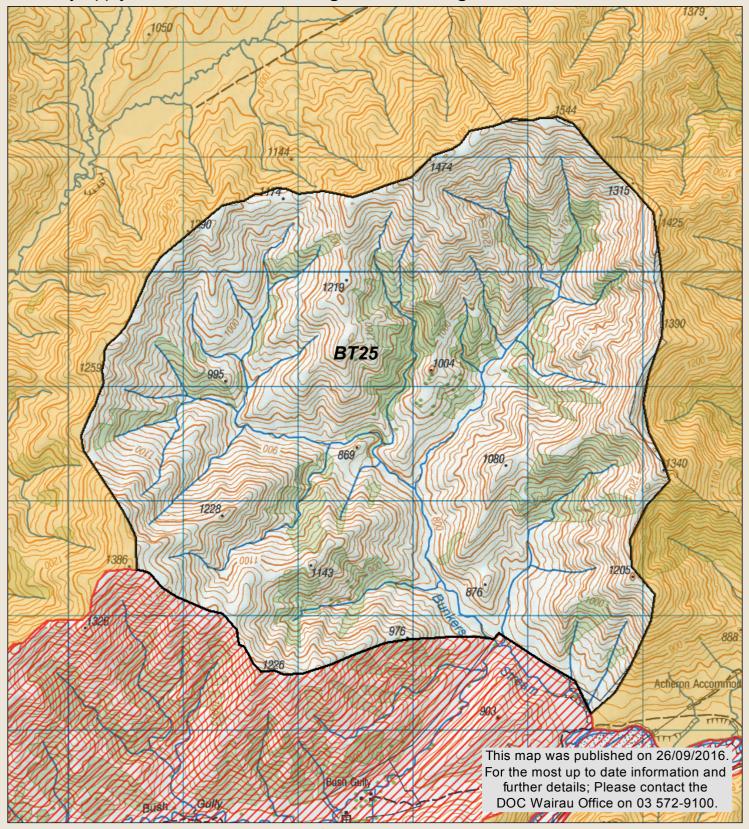

## MOLESWORTH RECREATION RESERVE

Bunkers Hunting Block
Check your permit and the DOC website for conditions that may apply to this area: www.doc.govt.nz/hunting

New Zealand Government

This map is a guide only and should not be used for navigational purposes. We recommend NZTopo50 series map(s)

Topo50 map sheets Hunting is restricted Boundary of this block Hunting is prohibited

<sup>\*</sup> No vehicle or public access to farm tracks, huts or yards

<sup>\*</sup> Motorised vehicles are only allowed on the Acheron/Molesworth and Tophouse/Clarence/Rainbow Roads (note closure periods)