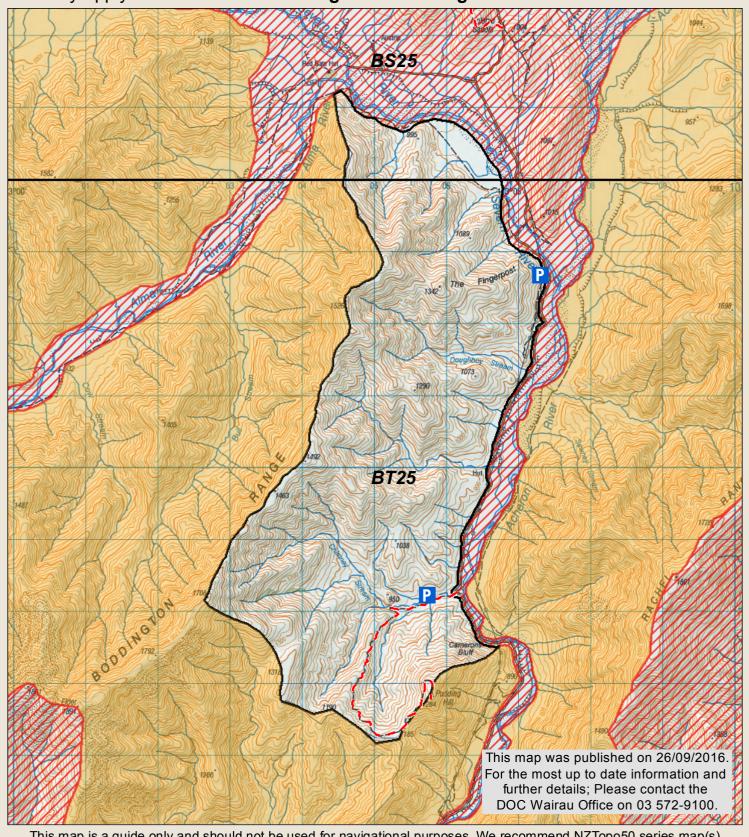

## MOLESWORTH RECREATION RESERVE

Chimney Hunting Block
Check your permit and the DOC website for conditions that may apply to this area: www.doc.govt.nz/hunting

New Zealand Government

This map is a guide only and should not be used for navigational purposes. We recommend NZTopo50 series map(s)

Boundary of this block Hunting is prohibited DOC tracks - dog or firearm conditions may apply Topo50 map sheets Hunting is restricted

September 2016 Crown copyright reserved

<sup>\*</sup> No vehicle or public access to farm tracks, huts or yards

<sup>\*</sup> Motorised vehicles are only allowed on the Acheron/Molesworth and Tophouse/Clarence/Rainbow Roads (note closure periods)