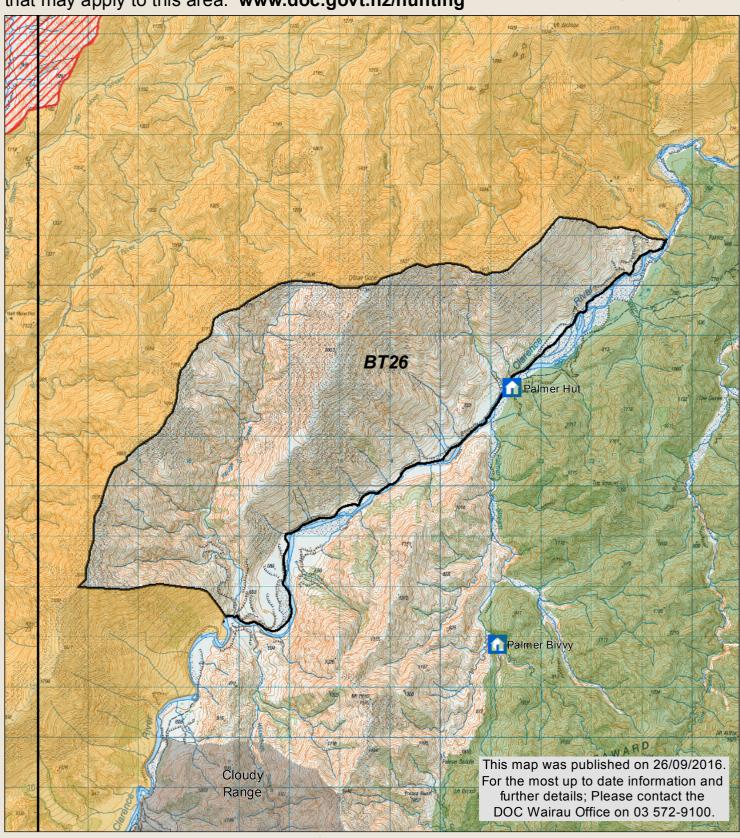

## MOLESWORTH RECREATION RESERVE Clarence Faces Hunting Block Check your permit and the DOC website for conditions

that may apply to this area: www.doc.govt.nz/hunting

Department of Conservation Te Papa Atawhai New Zealand Government

This map is a guide only and should not be used for navigational purposes. We recommend NZTopo50 series map(s)

DOC Hut (tickets required)

Boundary of this block

Topo50 map sheets

Hunting is prohibited

Hunting is restricted

Pastoral lease land (Permission from Station manager required)

September 2016 Crown copyright reserved

km

\* No vehicle or public access to farm tracks, huts or yards

\* Motorised vehicles are only allowed on the Acheron/Molesworth and Tophouse/Clarence/Rainbow Roads (note closure periods)