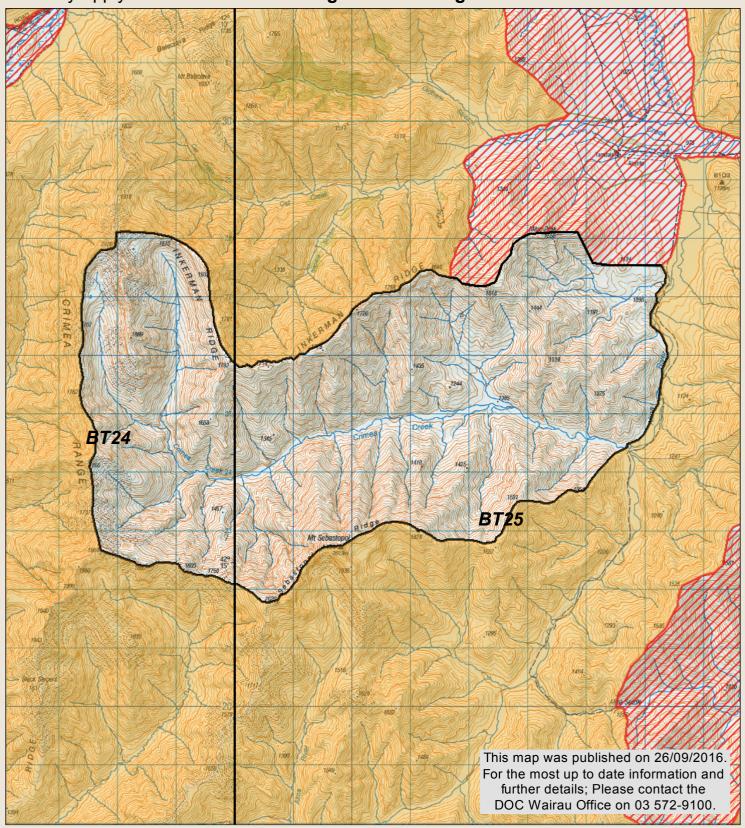

## MOLESWORTH RECREATION RESERVE

Crimea Hunting Block
Check your permit and the DOC website for conditions that may apply to this area: www.doc.govt.nz/hunting

New Zealand Government

This map is a guide only and should not be used for navigational purposes. We recommend NZTopo50 series map(s)

Topo50 map sheets Hunting is restricted Boundary of this block Hunting is prohibited

September 2016

<sup>\*</sup> No vehicle or public access to farm tracks, huts or yards

<sup>\*</sup> Motorised vehicles are only allowed on the Acheron/Molesworth and Tophouse/Clarence/Rainbow Roads (note closure periods)