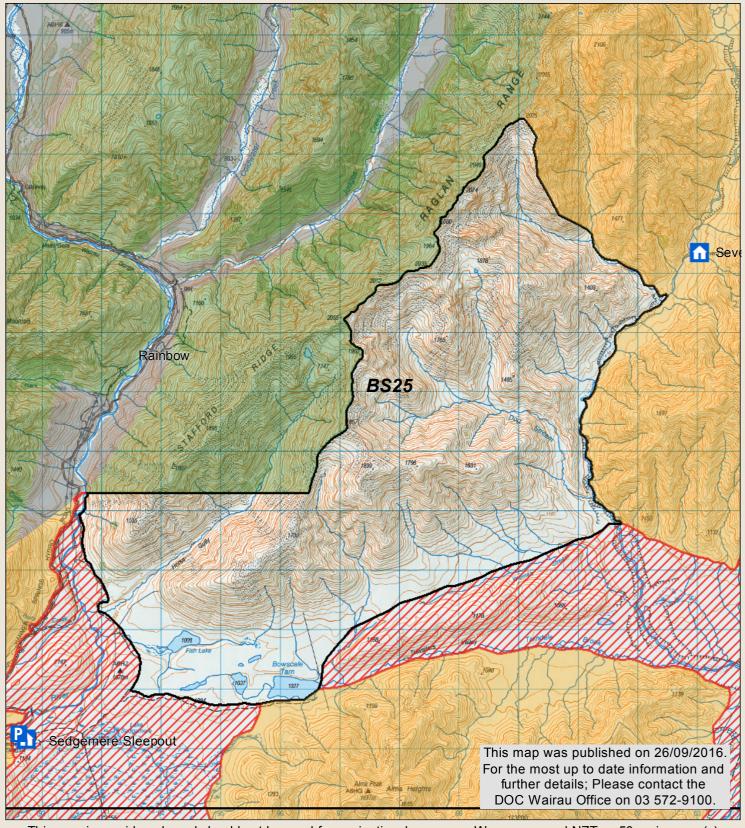

## MOLESWORTH RECREATION RESERVE

**Dog Stream Hunting Block**Check your permit and the DOC website for conditions that may apply to this area: www.doc.govt.nz/hunting

New Zealand Government

This map is a guide only and should not be used for navigational purposes. We recommend NZTopo50 series map(s)

Block Parking

Hunting is restricted

Boundary of this block Hunting is prohibited

September 2016 Crown copyright reserved

<sup>\*</sup> No vehicle or public access to farm tracks, huts or yards

<sup>\*</sup> Motorised vehicles are only allowed on the Acheron/Molesworth and Tophouse/Clarence/Rainbow Roads (note closure periods)