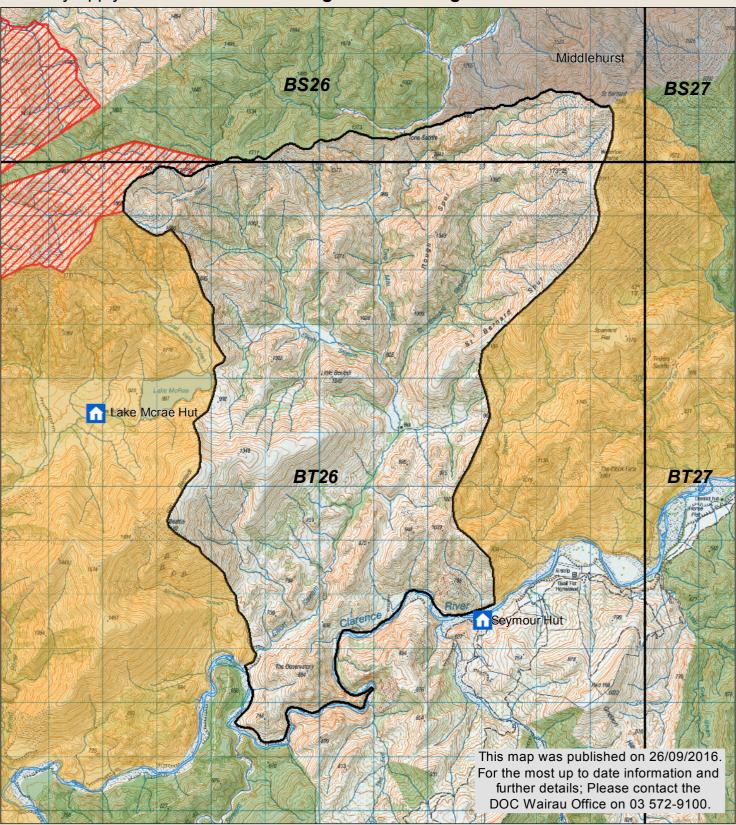

## MOLESWORTH RECREATION RESERVE Elliott Hunting Block Check your permit and the DOC website for conditions

that may apply to this area: www.doc.govt.nz/hunting

Department of Conservation Te Papa Atawhai

New Zealand Government

This map is a guide only and should not be used for navigational purposes. We recommend NZTopo50 series map(s)

DOC Hut (tickets required)

Topo50 map sheets

Hunting is restricted

Boundary of this block

Pastoral lease land (Permission from Station manager required)

September 2016 Crown copyright reserved

km

\* No vehicle or public access to farm tracks, huts or yards

\* Motorised vehicles are only allowed on the Acheron/Molesworth and Tophouse/Clarence/Rainbow Roads (note closure periods)