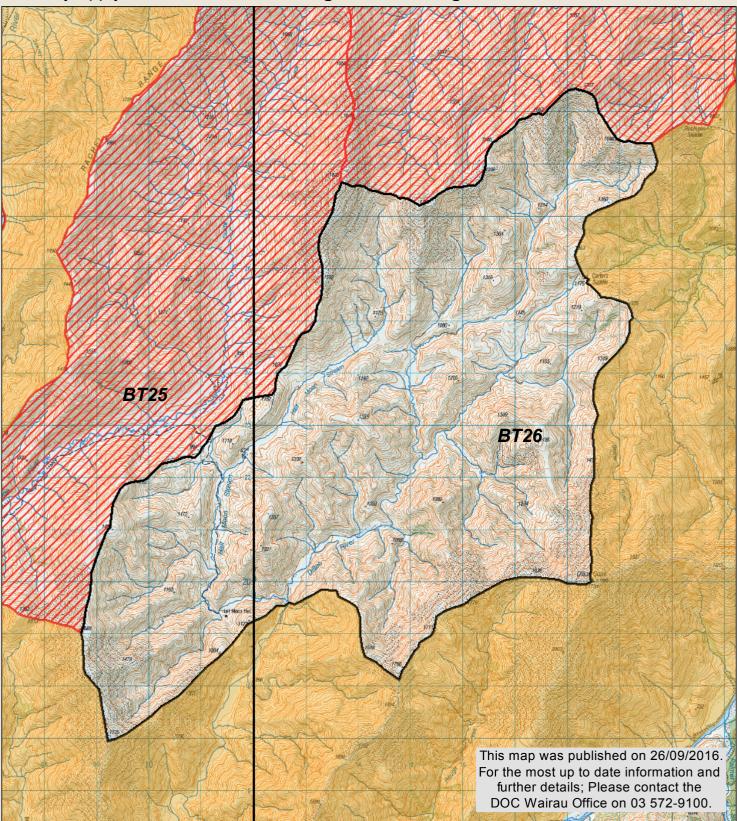

## MOLESWORTH RECREATION RESERVE Half Moon Hunting Block Check your permit and the DOC website for conditions

that may apply to this area: www.doc.govt.nz/hunting

Department of Conservation Te Papa Atawhai

New Zealand Government

This map is a guide only and should not be used for navigational purposes. We recommend NZTopo50 series map(s)

Hunting is restricted Boundary of this block

Topo50 map sheets

Hunting is prohibited

September 2016 Crown copyright reserved

\* No vehicle or public access to farm tracks, huts or yards

\* Motorised vehicles are only allowed on the Acheron/Molesworth and Tophouse/Clarence/Rainbow Roads (note closure periods)