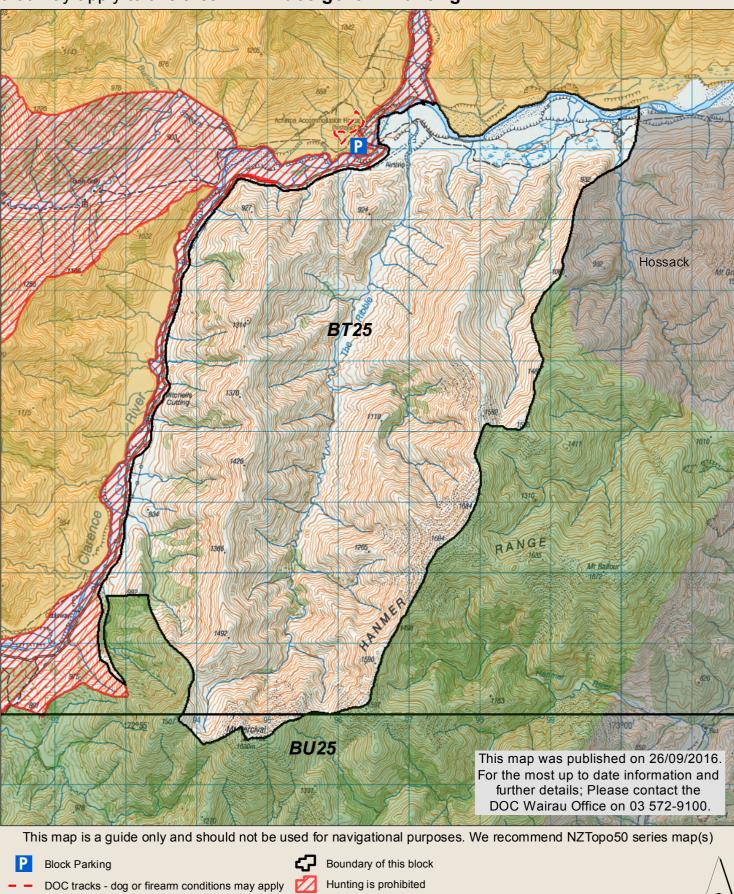

## MOLESWORTH RECREATION RESERVE Long Gully Hunting Block Check your permit and the DOC website for conditions

that may apply to this area: www.doc.govt.nz/hunting

Department of Conservation Te Papa Atawhai

New Zealand Government

| - | DOC tracks - dog |
|---|------------------|
|   |                  |

Pastoral lease land (Permission from Station manager required)

| Topo50 map sheets     |
|-----------------------|
| Hunting is restricted |

September 2016 Crown copyright reserved

km

\* No vehicle or public access to farm tracks, huts or yards

\* Motorised vehicles are only allowed on the Acheron/Molesworth and Tophouse/Clarence/Rainbow Roads (note closure periods)