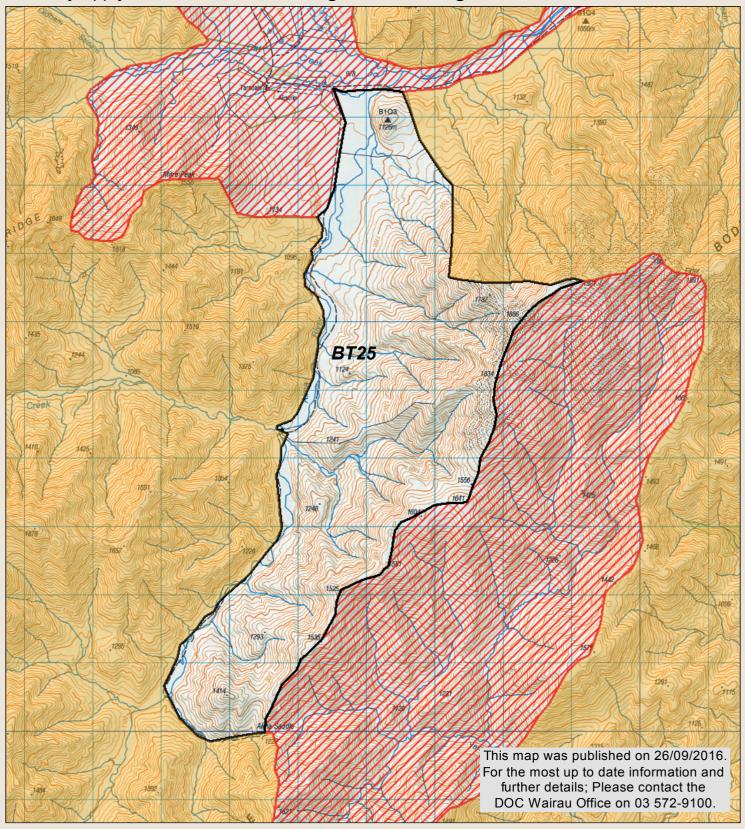

## MOLESWORTH RECREATION RESERVE

Mid Alma Hunting Block
Check your permit and the DOC website for conditions that may apply to this area: www.doc.govt.nz/hunting

New Zealand Government

This map is a guide only and should not be used for navigational purposes. We recommend NZTopo50 series map(s)

Topo50 map sheets Hunting is restricted Boundary of this block Hunting is prohibited

<sup>\*</sup> No vehicle or public access to farm tracks, huts or yards

<sup>\*</sup> Motorised vehicles are only allowed on the Acheron/Molesworth and Tophouse/Clarence/Rainbow Roads (note closure periods)