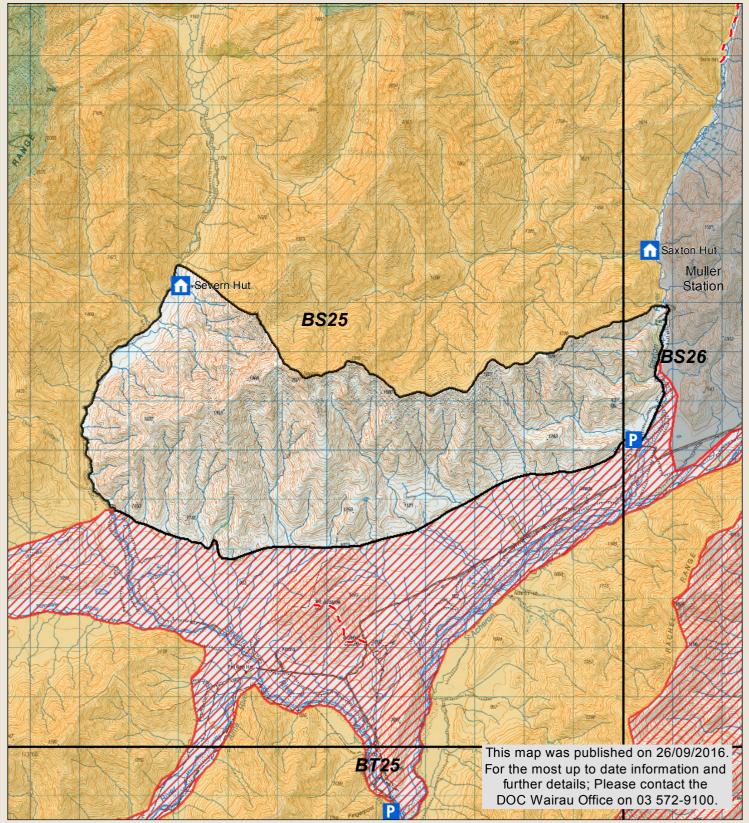

## MOLESWORTH RECREATION RESERVE

Mt Severn Hunting Block
Check your permit and the DOC website for conditions that may apply to this area: www.doc.govt.nz/hunting

New Zealand Government

This map is a guide only and should not be used for navigational purposes. We recommend NZTopo50 series map(s)

Block Parking Hunting is restricted Boundary of this block DOC Hut (tickets required) Hunting is prohibited DOC tracks - dog or firearm conditions may apply Pastoral lease land (Permission from Station manager required) Topo50 map sheets

September 2016

Crown copyright reserved

\* No vehicle or public access to farm tracks, huts or yards

<sup>\*</sup> Motorised vehicles are only allowed on the Acheron/Molesworth and Tophouse/Clarence/Rainbow Roads (note closure periods)