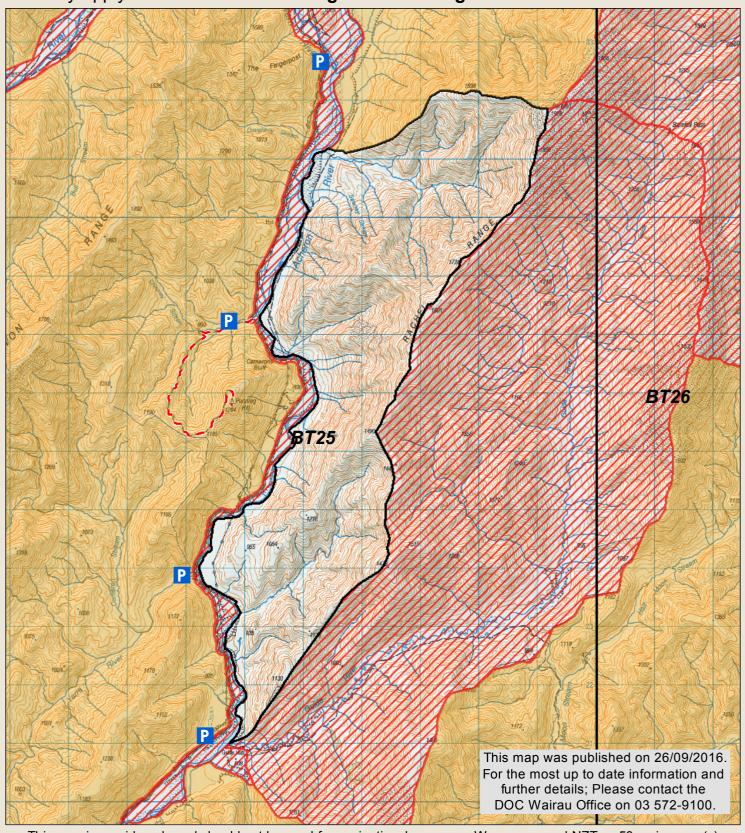

## MOLESWORTH RECREATION RESERVE

Sawnee Hunting Block
Check your permit and the DOC website for conditions that may apply to this area: www.doc.govt.nz/hunting

New Zealand Government

This map is a guide only and should not be used for navigational purposes. We recommend NZTopo50 series map(s)

Boundary of this block Hunting is prohibited DOC tracks - dog or firearm conditions may apply Topo50 map sheets Hunting is restricted

\* No vehicle or public access to farm tracks, huts or yards

<sup>\*</sup> Motorised vehicles are only allowed on the Acheron/Molesworth and Tophouse/Clarence/Rainbow Roads (note closure periods)