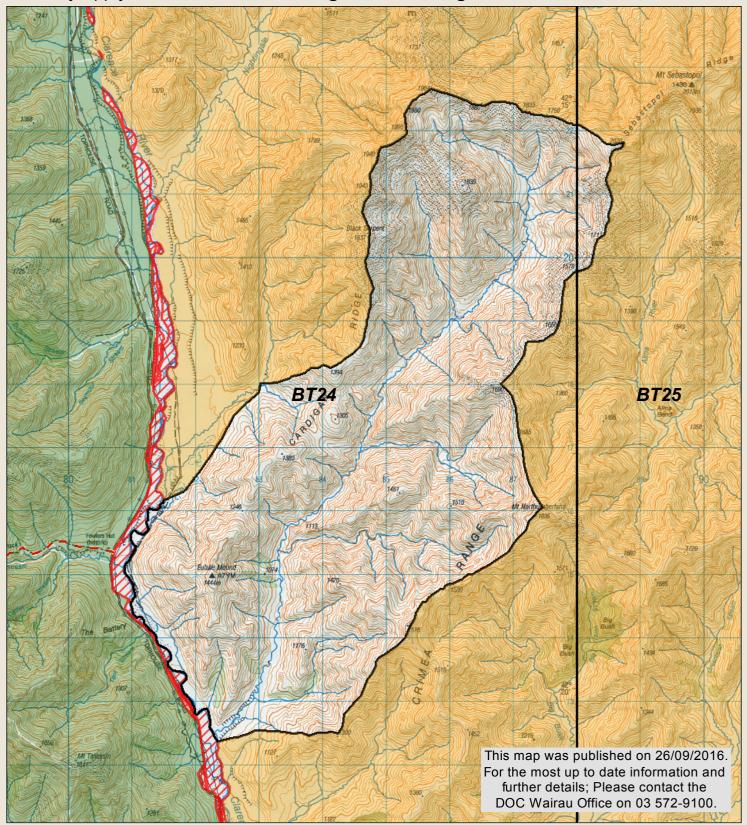

## MOLESWORTH RECREATION RESERVE

Timms Hunting Block
Check your permit and the DOC website for conditions that may apply to this area: www.doc.govt.nz/hunting

New Zealand Government

Crown copyright reserved

This map is a guide only and should not be used for navigational purposes. We recommend NZTopo50 series map(s)

DOC tracks - dog or firearm conditions may apply Hunting is prohibited Topo50 map sheets Hunting is restricted Boundary of this block September 2016

\* No vehicle or public access to farm tracks, huts or yards

<sup>\*</sup> Motorised vehicles are only allowed on the Acheron/Molesworth and Tophouse/Clarence/Rainbow Roads (note closure periods)