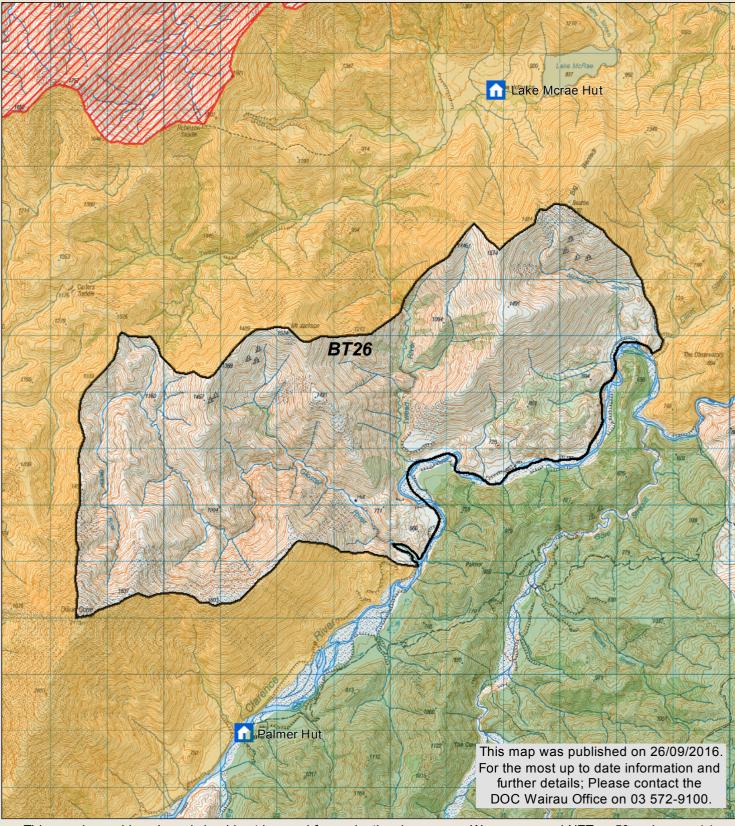

## MOLESWORTH RECREATION RESERVE Tweed Hunting Block Check your permit and the DOC website for conditions

that may apply to this area: www.doc.govt.nz/hunting

Department of Conservation Te Papa Atawhai

New Zealand Government

This map is a guide only and should not be used for navigational purposes. We recommend NZTopo50 series map(s)

DOC Hut (tickets required)

Boundary of this block

Hunting is prohibited

Hunting is restricted

Topo50 map sheets

September 2016 Crown copyright reserved

\* No vehicle or public access to farm tracks, huts or yards

\* Motorised vehicles are only allowed on the Acheron/Molesworth and Tophouse/Clarence/Rainbow Roads (note closure periods)