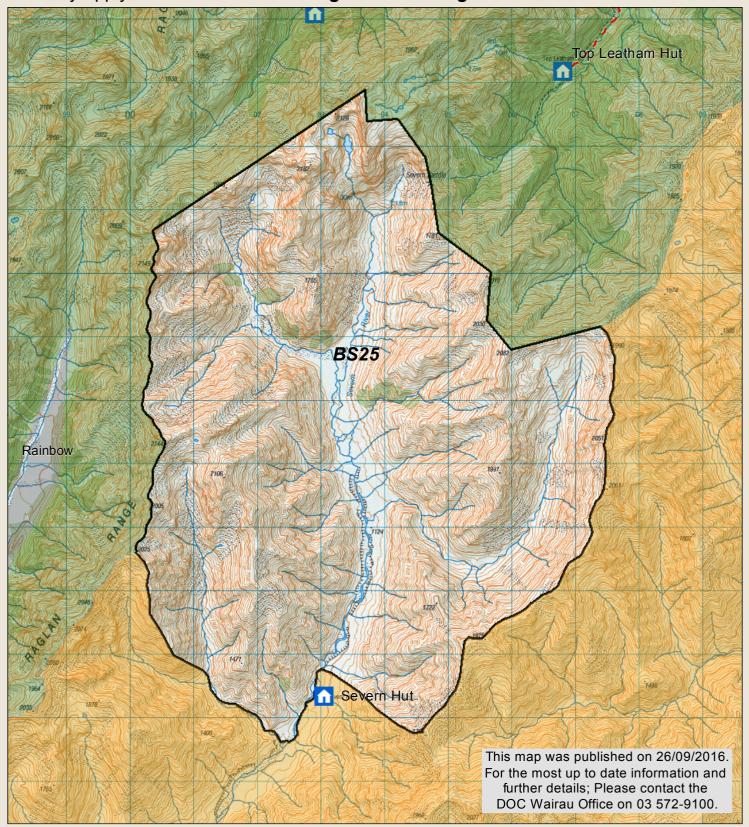

## MOLESWORTH RECREATION RESERVE

Upper Severn Hunting Block
Check your permit and the DOC website for conditions that may apply to this area: www.doc.govt.nz/hunting

New Zealand Government

This map is a guide only and should not be used for navigational purposes. We recommend NZTopo50 series map(s)

Hunting is restricted

Boundary of this block

Pastoral lease land (Permission from Station manager required)

September 2016 Crown copyright reserved

<sup>\*</sup> No vehicle or public access to farm tracks, huts or yards

<sup>\*</sup> Motorised vehicles are only allowed on the Acheron/Molesworth and Tophouse/Clarence/Rainbow Roads (note closure periods)