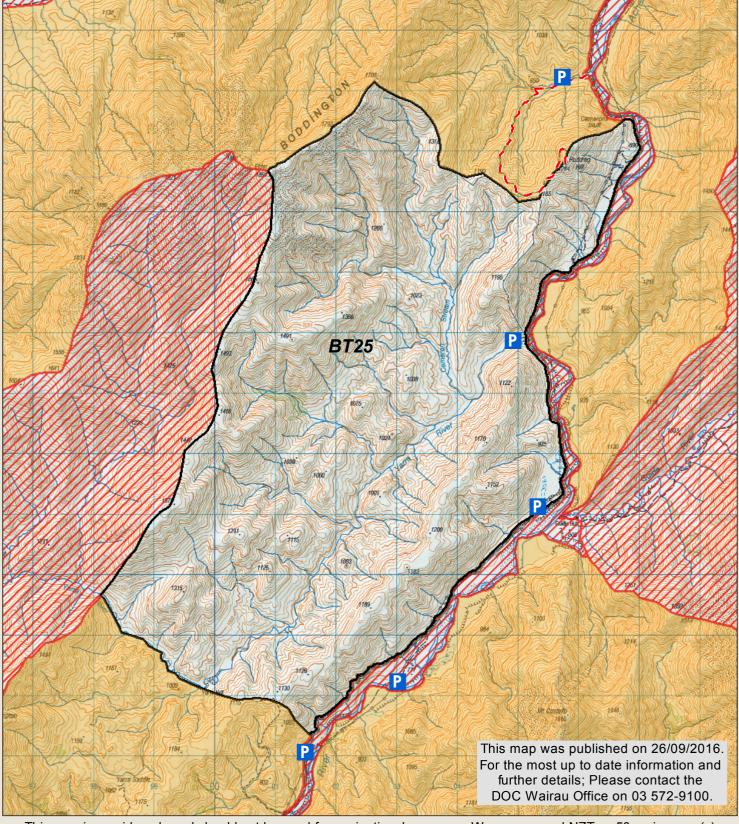

## MOLESWORTH RECREATION RESERVE

Yarra Hunting Block
Check your permit and the DOC website for conditions that may apply to this area: www.doc.govt.nz/hunting

This map is a guide only and should not be used for navigational purposes. We recommend NZTopo50 series map(s)

Boundary of this block Hunting is prohibited DOC tracks - dog or firearm conditions may apply Topo50 map sheets Hunting is restricted

<sup>\*</sup> No vehicle or public access to farm tracks, huts or yards

<sup>\*</sup> Motorised vehicles are only allowed on the Acheron/Molesworth and Tophouse/Clarence/Rainbow Roads (note closure periods)