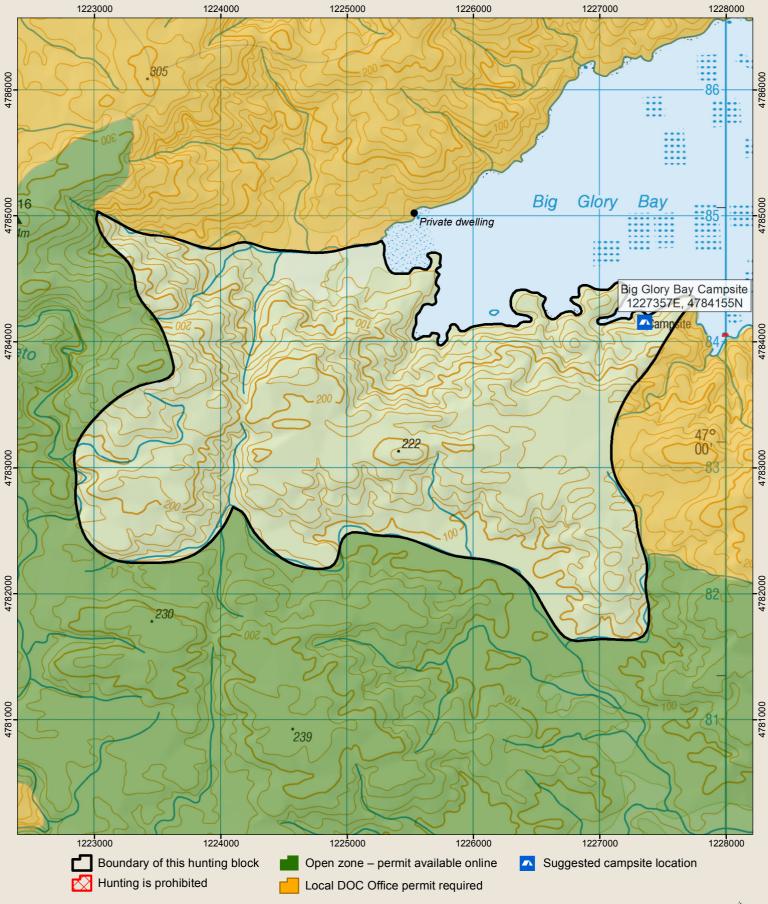

## STEWART ISLAND/RAKIURA 27 - Mid Big Glory Hunting Block

Check your permit and the DOC website for conditions that may apply to this area: www.doc.govt.nz/hunting

\* Information shown on this map is correct at time of publishing, but hunting blocks may be subject to temporary closure. Please check with the Rakiura National Park Visitor Centre for the most up to date information.